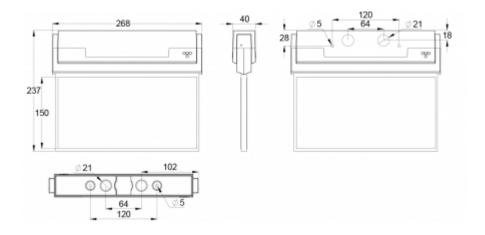

| Product Code                 | Y8092WA143                      |
|------------------------------|---------------------------------|
| Feature                      | Aalto Control, Escap, Lumi Test |
| Mounting (standard)          | ceiling, wall                   |
| Mounting (optional)          | recess, flag, pendel            |
| Customs Code                 | 94056080                        |
| GTIN Code                    | 6438045015231                   |
| ETIM Product Class           | EC001957                        |
| Length                       | 273 mm                          |
| Width                        | 240 mm                          |
| Height                       | 46 mm                           |
| Weight                       | 1,0 kg                          |
| Backup                       | 1 h                             |
| Max Input Power VA           | 4 VA                            |
| Nominal Supply Voltage       | 220-240 V, 50/60 Hz AC          |
| Protection Class             | II                              |
| IP Class                     | IP44                            |
| Temperature Range Min - Max  | -25+35 °C                       |
| Viewing Distance             | 30 m                            |
| Light Source                 | LED                             |
| Body Material                | plastic                         |
| Aperture for Recess Mounting | 53 x 275 mm                     |
| Colour                       | RAL9003                         |
| Electrical Installation      | 2/3 x 2,5 mm <sup>2</sup>       |