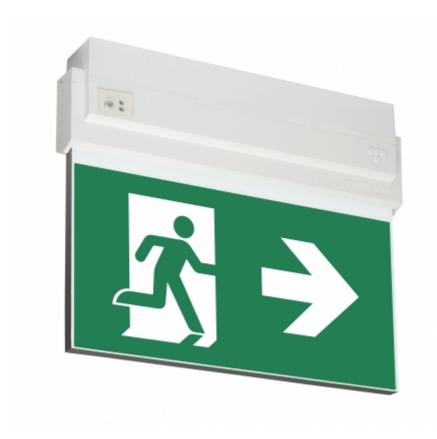

#### ESC 80 EMERGENCY EXIT LIGHT Y8092WA143

Self-contained ESCAP Emergency Exit Light with 1 h Super Capacitor and Wireless Central Monitoring, with 2-sided pictogram, arrow left/right, 30 m viewing distance (Invidually packed TWS8092WA)

ESC 80 is an emergency exit light equipped with a light plate, combining cutting edge technology combined with modern luminaire design. Thanks to Teknoware's innovative electronics and product design, the ESC 80 luminaire combines uniformly illuminated pictograms, low power consumption, as well as a slender appearance.

There is a selection of three different luminaire sizes. ESC 80 luminaires can be used as 1 or 2 sided, as well as recess or surface mounted.

ESC 80 is particularly easy and fast to install thanks to a separate mounting piece, into which also the power supply is connected.

| Product Code                 | Y8092WA143                      |
|------------------------------|---------------------------------|
| Feature                      | Aalto Control, Escap, Lumi Test |
| Mounting (standard)          | ceiling, wall                   |
| Mounting (optional)          | recess, flag, pendel            |
| Customs Code                 | 94056080                        |
| GTIN Code                    | 6438045015231                   |
| ETIM Product Class           | EC001957                        |
| Length                       | 273 mm                          |
| Width                        | 240 mm                          |
| Height                       | 46 mm                           |
| Weight                       | 1,0 kg                          |
| Backup                       | 1 h                             |
| Max Input Power VA           | 4 VA                            |
| Nominal Supply Voltage       | 220-240 V, 50/60 Hz AC          |
| Protection Class             | II                              |
| IP Class                     | IP44                            |
| Temperature Range Min - Max  | -25+35 °C                       |
| Viewing Distance             | 30 m                            |
| Light Source                 | LED                             |
| Body Material                | plastic                         |
| Aperture for Recess Mounting | 53 x 275 mm                     |
| Colour                       | RAL9003                         |
| Electrical Installation      | 2/3 x 2,5 mm <sup>2</sup>       |