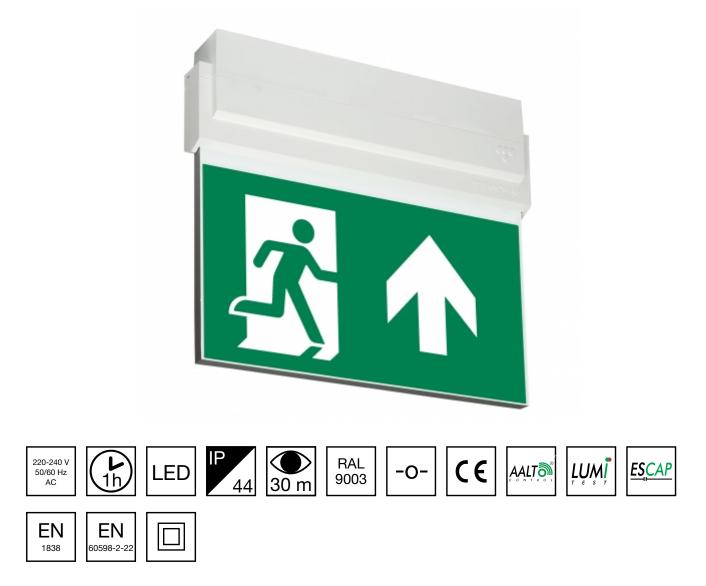

## ESC 80 EMERGENCY EXIT LIGHT Y8092WA142

Self-contained ESCAP Emergency Exit Light with 1 h Super Capacitor and Wireless Central Monitoring, with 1-sided pictogram, arrow up, 30 m viewing distance (Invidually packed TWS8092WA)

ESC 80 is an emergency exit light equipped with a light plate, combining cutting edge technology combined with modern luminaire design. Thanks to Teknoware's innovative electronics and product design, the ESC 80 luminaire combines uniformly illuminated pictograms, low power consumption, as well as a slender appearance.

There is a selection of three different luminaire sizes. ESC 80 luminaires can be used as 1 or 2 sided, as well as recess or surface mounted.

We reserve the rights to make modifications without notice. Copyright © 2024 Teknoware. All rights reserved. Date: May 02, 2024 | Source: www.teknoware.com/en/emergency-lighting/esc-80-emergency-exit-light-y8092wa142

| Product Code                 | Y8092WA142                      |  |
|------------------------------|---------------------------------|--|
| Feature                      | Aalto Control, Escap, Lumi Test |  |
| Mounting (standard)          | ceiling, wall                   |  |
| Mounting (optional)          | recess, flag, pendel            |  |
| Customs Code                 | 94056080                        |  |
| GTIN Code                    | 6438045015712                   |  |
| ETIM Product Class           | EC001957                        |  |
| Length                       | 273 mm                          |  |
| Width                        | 240 mm                          |  |
| Height                       | 46 mm                           |  |
| Weight                       | 1,0 kg                          |  |
| Backup                       | 1h                              |  |
| Max Input Power VA           | 4 VA                            |  |
| Nominal Supply Voltage       | 220-240 V, 50/60 Hz AC          |  |
| Protection Class             | Ш                               |  |
| IP Class                     | IP44                            |  |
| Temperature Range Min - Max  | -25+35 ℃                        |  |
| Viewing Distance             | 30 m                            |  |
| Light Source                 | LED                             |  |
| Body Material                | plastic                         |  |
| Aperture for Recess Mounting | 53 x 275 mm                     |  |
| Colour                       | RAL9003                         |  |
| Electrical Installation      | 2/3 x 2,5 mm <sup>2</sup>       |  |