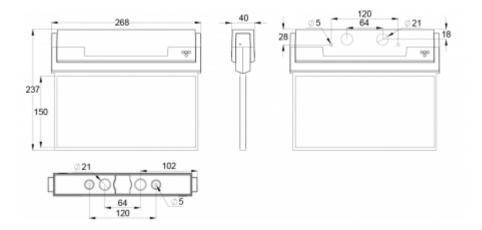

ESC 80 is particularly easy and fast to install thanks to a separate mounting piece, into which also the power supply is connected.

We reserve the rights to make modifications without notice. Copyright © 2024 Teknoware. All rights reserved. Date: May 02, 2024 | Source: www.teknoware.com/en/emergency-lighting/esc-80-emergency-exit-light-y8092wa142

| Product Code                 | Y8092WA142                      |  |
|------------------------------|---------------------------------|--|
| Feature                      | Aalto Control, Escap, Lumi Test |  |
| Mounting (standard)          | ceiling, wall                   |  |
| Mounting (optional)          | recess, flag, pendel            |  |
| Customs Code                 | 94056080                        |  |
| GTIN Code                    | 6438045015712                   |  |
| ETIM Product Class           | EC001957                        |  |
| Length                       | 273 mm                          |  |
| Width                        | 240 mm                          |  |
| Height                       | 46 mm                           |  |
| Weight                       | 1,0 kg                          |  |
| Backup                       | 1h                              |  |
| Max Input Power VA           | 4 VA                            |  |
| Nominal Supply Voltage       | 220-240 V, 50/60 Hz AC          |  |
| Protection Class             | Ш                               |  |
| IP Class                     | IP44                            |  |
| Temperature Range Min - Max  | -25+35 ℃                        |  |
| Viewing Distance             | 30 m                            |  |
| Light Source                 | LED                             |  |
| Body Material                | plastic                         |  |
| Aperture for Recess Mounting | 53 x 275 mm                     |  |
| Colour                       | RAL9003                         |  |
| Electrical Installation      | 2/3 x 2,5 mm <sup>2</sup>       |  |