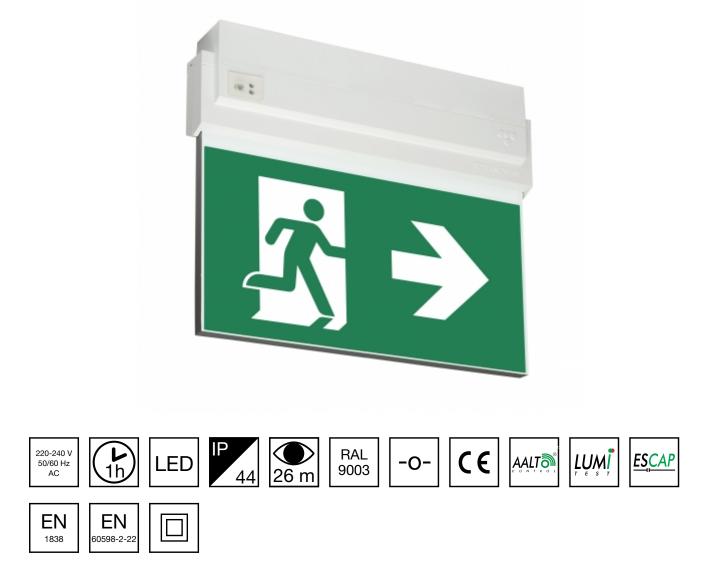

## ESC 80 EMERGENCY EXIT LIGHT Y8092WA133

Self-contained ESCAP Emergency Exit Light with 1 h Super Capacitor and Wireless Central Monitoring, with 2-sided pictogram, arrow left/right, 26 m viewing distance (Invidually packed TWS8092WA)

ESC 80 is an emergency exit light equipped with a light plate, combining cutting edge technology combined with modern luminaire design. Thanks to Teknoware's innovative electronics and product design, the ESC 80 luminaire combines uniformly illuminated pictograms, low power consumption, as well as a slender appearance.

There is a selection of three different luminaire sizes. ESC 80 luminaires can be used as 1 or 2 sided, as well as recess or surface mounted.

We reserve the rights to make modifications without notice. Copyright © 2024 Teknoware. All rights reserved. Date: May 03, 2024 | Source: www.teknoware.com/en/emergency-lighting/esc-80-emergency-exit-light-y8092wa133

| Product Code                 | Y8092WA133                      |
|------------------------------|---------------------------------|
| Feature                      | Aalto Control, Escap, Lumi Test |
| Mounting (standard)          | ceiling, wall                   |
| Mounting (optional)          | recess, flag, pendel            |
| Customs Code                 | 94056080                        |
| GTIN Code                    | 6438045012940                   |
| ETIM Product Class           | EC001957                        |
| Length                       | 273 mm                          |
| Width                        | 240 mm                          |
| Height                       | 46 mm                           |
| Weight                       | 1,0 kg                          |
| Backup                       | 1h                              |
| Max Input Power VA           | 4 VA                            |
| Nominal Supply Voltage       | 220-240 V, 50/60 Hz AC          |
| Protection Class             | Ш                               |
| IP Class                     | IP44                            |
| Temperature Range Min - Max  | -25+35 ℃                        |
| Viewing Distance             | 26 m                            |
| Light Source                 | LED                             |
| Body Material                | plastic                         |
| Aperture for Recess Mounting | 53 x 275 mm                     |
| Colour                       | RAL9003                         |
| Electrical Installation      | 2/3 x 2,5 mm <sup>2</sup>       |