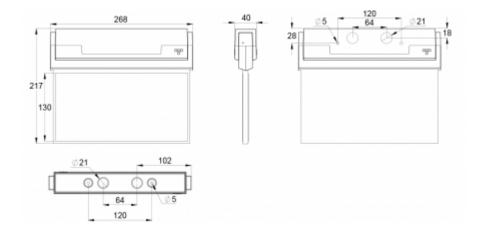

ESC 80 is particularly easy and fast to install thanks to a separate mounting piece, into which also the power supply is connected.

We reserve the rights to make modifications without notice. Copyright © 2024 Teknoware. All rights reserved. Date: May 03, 2024 | Source: www.teknoware.com/en/emergency-lighting/esc-80-emergency-exit-light-y8092wa133

| Product Code                 | Y8092WA133                      |
|------------------------------|---------------------------------|
| Feature                      | Aalto Control, Escap, Lumi Test |
| Mounting (standard)          | ceiling, wall                   |
| Mounting (optional)          | recess, flag, pendel            |
| Customs Code                 | 94056080                        |
| GTIN Code                    | 6438045012940                   |
| ETIM Product Class           | EC001957                        |
| Length                       | 273 mm                          |
| Width                        | 240 mm                          |
| Height                       | 46 mm                           |
| Weight                       | 1,0 kg                          |
| Backup                       | 1h                              |
| Max Input Power VA           | 4 VA                            |
| Nominal Supply Voltage       | 220-240 V, 50/60 Hz AC          |
| Protection Class             | Ш                               |
| IP Class                     | IP44                            |
| Temperature Range Min - Max  | -25+35 ℃                        |
| Viewing Distance             | 26 m                            |
| Light Source                 | LED                             |
| Body Material                | plastic                         |
| Aperture for Recess Mounting | 53 x 275 mm                     |
| Colour                       | RAL9003                         |
| Electrical Installation      | 2/3 x 2,5 mm <sup>2</sup>       |