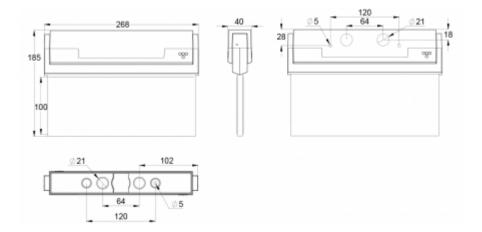

| Product Code                 | Y8092WA109                      |  |
|------------------------------|---------------------------------|--|
| Feature                      | Aalto Control, Escap, Lumi Test |  |
| Mounting (standard)          | ceiling, wall                   |  |
| Mounting (optional)          | recess, flag, pendel            |  |
| Customs Code                 | 94056080                        |  |
| GTIN Code                    | 6438045014579                   |  |
| ETIM Product Class           | EC001957                        |  |
| Length                       | 273 mm                          |  |
| Width                        | 205 mm                          |  |
| Height                       | 46 mm                           |  |
| Weight                       | 0,74 kg                         |  |
| Backup                       | 1h                              |  |
| Max Input Power VA           | 4 VA                            |  |
| Nominal Supply Voltage       | 220-240 V, 50/60 Hz AC          |  |
| Protection Class             | II                              |  |
| IP Class                     | IP44                            |  |
| Temperature Range Min - Max  | -25+35 °C                       |  |
| Viewing Distance             | 20 m                            |  |
| Light Source                 | LED                             |  |
| Body Material                | plastic                         |  |
| Aperture for Recess Mounting | 53 x 275 mm                     |  |
| Colour                       | RAL9003                         |  |
| Electrical Installation      | 2/3 x 2,5 mm <sup>2</sup>       |  |