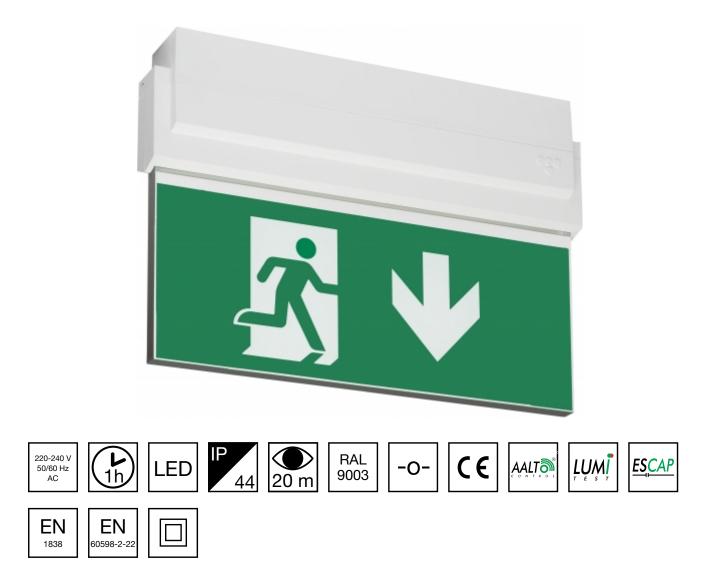

## ESC 80 EMERGENCY EXIT LIGHT Y8092WA109

Self-contained ESCAP Emergency Exit Light with 1 h Super Capacitor and Wireless Central Monitoring, with 1-sided pictogram, arrow down, 20 m viewing distance (Invidually packed TWS8092WA)

ESC 80 is an emergency exit light equipped with a light plate, combining cutting edge technology combined with modern luminaire design. Thanks to Teknoware's innovative electronics and product design, the ESC 80 luminaire combines uniformly illuminated pictograms, low power consumption, as well as a slender appearance.

| Product Code                 | Y8092WA109                      |  |
|------------------------------|---------------------------------|--|
| Feature                      | Aalto Control, Escap, Lumi Test |  |
| Mounting (standard)          | ceiling, wall                   |  |
| Mounting (optional)          | recess, flag, pendel            |  |
| Customs Code                 | 94056080                        |  |
| GTIN Code                    | 6438045014579                   |  |
| ETIM Product Class           | EC001957                        |  |
| Length                       | 273 mm                          |  |
| Width                        | 205 mm                          |  |
| Height                       | 46 mm                           |  |
| Weight                       | 0,74 kg                         |  |
| Backup                       | 1h                              |  |
| Max Input Power VA           | 4 VA                            |  |
| Nominal Supply Voltage       | 220-240 V, 50/60 Hz AC          |  |
| Protection Class             | II                              |  |
| IP Class                     | IP44                            |  |
| Temperature Range Min - Max  | -25+35 °C                       |  |
| Viewing Distance             | 20 m                            |  |
| Light Source                 | LED                             |  |
| Body Material                | plastic                         |  |
| Aperture for Recess Mounting | 53 x 275 mm                     |  |
| Colour                       | RAL9003                         |  |
| Electrical Installation      | 2/3 x 2,5 mm <sup>2</sup>       |  |