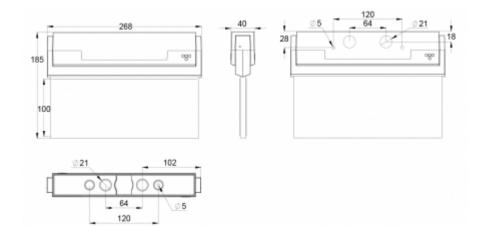

There is a selection of three different luminaire sizes. ESC 80 luminaires can be used as 1 or 2 sided, as well as recess or surface mounted.

ESC 80 is particularly easy and fast to install thanks to a separate mounting piece, into which

\*\*\*TEKNOWARE®

also the power supply is connected.

| Product Code                 | Y8092WA105                      |  |
|------------------------------|---------------------------------|--|
| Feature                      | Aalto Control, Escap, Lumi Test |  |
| Mounting (standard)          | ceiling, wall                   |  |
| Mounting (optional)          | recess, flag, pendel            |  |
| Customs Code                 | 94056080                        |  |
| GTIN Code                    | 6438045012735                   |  |
| ETIM Product Class           | EC001957                        |  |
| Length                       | 273 mm                          |  |
| Width                        | 205 mm                          |  |
| Height                       | 46 mm                           |  |
| Weight                       | 0,74 kg                         |  |
| Backup                       | 1h                              |  |
| Max Input Power VA           | 4 VA                            |  |
| Nominal Supply Voltage       | 220-240 V, 50/60 Hz AC          |  |
| Protection Class             | II                              |  |
| IP Class                     | IP44                            |  |
| Temperature Range Min - Max  | -25+35 °C                       |  |
| Viewing Distance             | 20 m                            |  |
| Light Source                 | LED                             |  |
| Body Material                | plastic                         |  |
| Aperture for Recess Mounting | 53 x 275 mm                     |  |
| Colour                       | RAL9003                         |  |
| Electrical Installation      | 2/3 x 2,5 mm <sup>2</sup>       |  |