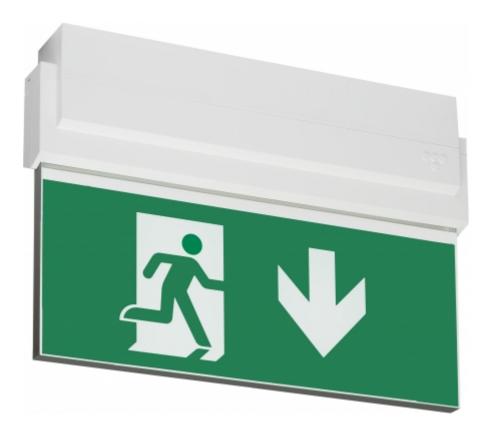

#### ESC 80 EMERGENCY EXIT LIGHT Y8092WA105

Self-contained ESCAP Emergency Exit Light with 1 h Super Capacitor and Wireless Central Monitoring, with 2-sided pictogram, arrow down, 20 m viewing distance (Invidually packed TWS8092WA)

ESC 80 is an emergency exit light equipped with a light plate, combining cutting edge technology combined with modern luminaire design. Thanks to Teknoware's innovative electronics and product design, the ESC 80 luminaire combines uniformly illuminated pictograms, low power consumption, as well as a slender appearance.

There is a selection of three different luminaire sizes. ESC 80 luminaires can be used as 1 or 2 sided, as well as recess or surface mounted.

ESC 80 is particularly easy and fast to install thanks to a separate mounting piece, into which

\*\*\*TEKNOWARE®

also the power supply is connected.

| Product Code                 | Y8092WA105                      |  |
|------------------------------|---------------------------------|--|
| Feature                      | Aalto Control, Escap, Lumi Test |  |
| Mounting (standard)          | ceiling, wall                   |  |
| Mounting (optional)          | recess, flag, pendel            |  |
| Customs Code                 | 94056080                        |  |
| GTIN Code                    | 6438045012735                   |  |
| ETIM Product Class           | EC001957                        |  |
| Length                       | 273 mm                          |  |
| Width                        | 205 mm                          |  |
| Height                       | 46 mm                           |  |
| Weight                       | 0,74 kg                         |  |
| Backup                       | 1h                              |  |
| Max Input Power VA           | 4 VA                            |  |
| Nominal Supply Voltage       | 220-240 V, 50/60 Hz AC          |  |
| Protection Class             | II                              |  |
| IP Class                     | IP44                            |  |
| Temperature Range Min - Max  | -25+35 °C                       |  |
| Viewing Distance             | 20 m                            |  |
| Light Source                 | LED                             |  |
| Body Material                | plastic                         |  |
| Aperture for Recess Mounting | 53 x 275 mm                     |  |
| Colour                       | RAL9003                         |  |
| Electrical Installation      | 2/3 x 2,5 mm <sup>2</sup>       |  |