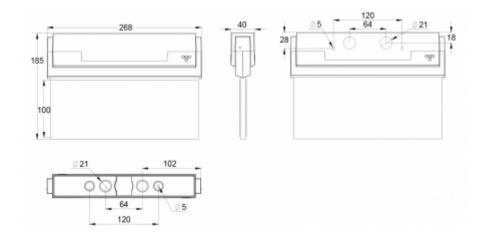

\*\*\*TEKNOWARE

also the power supply is connected.

| Product Code                 | Y8092WA103                      |  |
|------------------------------|---------------------------------|--|
| Feature                      | Aalto Control, Escap, Lumi Test |  |
| Mounting (standard)          | ceiling, wall                   |  |
| Mounting (optional)          | recess, flag, pendel            |  |
| Customs Code                 | 94056080                        |  |
| GTIN Code                    | 6438045012667                   |  |
| ETIM Product Class           | EC001957                        |  |
| Length                       | 273 mm                          |  |
| Width                        | 205 mm                          |  |
| Height                       | 46 mm                           |  |
| Weight                       | 0,74 kg                         |  |
| Backup                       | 1h                              |  |
| Max Input Power VA           | 4 VA                            |  |
| Nominal Supply Voltage       | 220-240 V, 50/60 Hz AC          |  |
| Protection Class             | II                              |  |
| IP Class                     | IP44                            |  |
| Temperature Range Min - Max  | -25+35 °C                       |  |
| Viewing Distance             | 20 m                            |  |
| Light Source                 | LED                             |  |
| Body Material                | plastic                         |  |
| Aperture for Recess Mounting | 53 x 275 mm                     |  |
| Colour                       | RAL9003                         |  |
| Electrical Installation      | 2/3 x 2,5 mm <sup>2</sup>       |  |