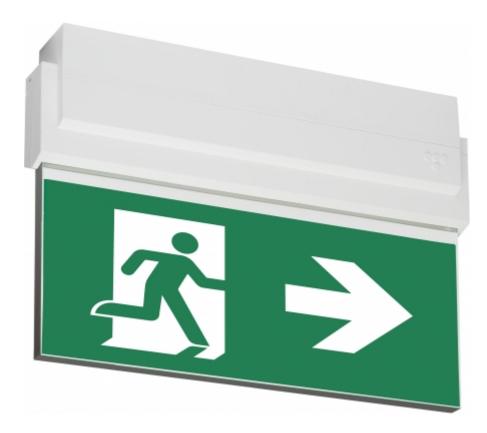

#### ESC 80 EMERGENCY EXIT LIGHT Y8092WA103

Self-contained ESCAP Emergency Exit Light with 1 h Super Capacitor and Wireless Central Monitoring, with 2-sided pictogram, arrow left/right, 20 m viewing distance (Invidually packed TWS8092WA)

ESC 80 is an emergency exit light equipped with a light plate, combining cutting edge technology combined with modern luminaire design. Thanks to Teknoware's innovative electronics and product design, the ESC 80 luminaire combines uniformly illuminated pictograms, low power consumption, as well as a slender appearance.

There is a selection of three different luminaire sizes. ESC 80 luminaires can be used as 1 or 2 sided, as well as recess or surface mounted.

ESC 80 is particularly easy and fast to install thanks to a separate mounting piece, into which

\*\*\*TEKNOWARE

also the power supply is connected.

| Product Code                 | Y8092WA103                      |  |
|------------------------------|---------------------------------|--|
| Feature                      | Aalto Control, Escap, Lumi Test |  |
| Mounting (standard)          | ceiling, wall                   |  |
| Mounting (optional)          | recess, flag, pendel            |  |
| Customs Code                 | 94056080                        |  |
| GTIN Code                    | 6438045012667                   |  |
| ETIM Product Class           | EC001957                        |  |
| Length                       | 273 mm                          |  |
| Width                        | 205 mm                          |  |
| Height                       | 46 mm                           |  |
| Weight                       | 0,74 kg                         |  |
| Backup                       | 1h                              |  |
| Max Input Power VA           | 4 VA                            |  |
| Nominal Supply Voltage       | 220-240 V, 50/60 Hz AC          |  |
| Protection Class             | II                              |  |
| IP Class                     | IP44                            |  |
| Temperature Range Min - Max  | -25+35 °C                       |  |
| Viewing Distance             | 20 m                            |  |
| Light Source                 | LED                             |  |
| Body Material                | plastic                         |  |
| Aperture for Recess Mounting | 53 x 275 mm                     |  |
| Colour                       | RAL9003                         |  |
| Electrical Installation      | 2/3 x 2,5 mm <sup>2</sup>       |  |