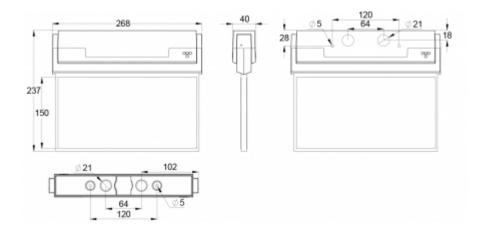

#### ESC 80 EMERGENCY EXIT LIGHT Y8071W142

24-230 V centrally supplied LED Emergency Exit Light with 1-sided pictogram, arrow up, 30 m viewing distance (Invidually packed TWT8071W)

ESC 80 is an emergency exit light equipped with a light plate, combining cutting edge technology combined with modern luminaire design. Thanks to Teknoware's innovative electronics and product design, the ESC 80 luminaire combines uniformly illuminated pictograms, low power consumption, as well as a slender appearance.

| Product Code                        | Y8071W142                               |  |
|-------------------------------------|-----------------------------------------|--|
| Mounting (standard)                 | wall, ceiling                           |  |
| Mounting (optional)                 | recess, flag, pendel                    |  |
| Customs Code                        | 94056080                                |  |
| GTIN Code                           | 6438045020556                           |  |
| ETIM Product Class                  | EC001957                                |  |
| Length                              | 273 mm                                  |  |
| Width                               | 240 mm                                  |  |
| Height                              | 46 mm                                   |  |
| Weight                              | 0,69 kg                                 |  |
| Max Input Power VA                  | 2 VA (24 V), 5,5 VA (230 V)             |  |
| Max Input Power W                   | 1,5 W (24 V), 2 W (230 V)               |  |
| Nominal Supply Voltage              | 24-230 V, 50/60 Hz AC, DC               |  |
| Protection Class                    | III (24V), II (230V)                    |  |
| IP Class                            | IP44                                    |  |
| Temperature Range Min - Max         | -30+50 °C                               |  |
| Glow Wire Test of Plastic Materials | 650 °C                                  |  |
| Viewing Distance                    | 30 m                                    |  |
| Light Source                        | LED                                     |  |
| Body Material                       | plastic                                 |  |
| Colour                              | RAL9003                                 |  |
| Electrical Installation             | 2 x 2,5 mm² (24 V), 3 x 2,5 mm² (230 V) |  |