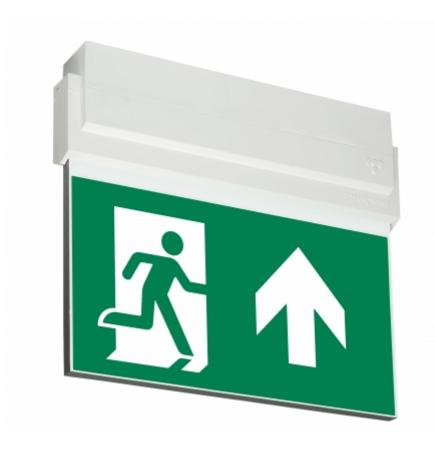

#### ESC 80 EMERGENCY EXIT LIGHT Y8071W142

24-230 V centrally supplied LED Emergency Exit Light with 1-sided pictogram, arrow up, 30 m viewing distance (Invidually packed TWT8071W)

ESC 80 is an emergency exit light equipped with a light plate, combining cutting edge technology combined with modern luminaire design. Thanks to Teknoware's innovative electronics and product design, the ESC 80 luminaire combines uniformly illuminated pictograms, low power consumption, as well as a slender appearance.

There is a selection of three different luminaire sizes. ESC 80 luminaires can be used as 1 or 2 sided, as well as recess or surface mounted.

ESC 80 is particularly easy and fast to install thanks to a separate mounting piece, into which also the power supply is connected.

| Product Code                        | Y8071W142                               |  |
|-------------------------------------|-----------------------------------------|--|
| Mounting (standard)                 | wall, ceiling                           |  |
| Mounting (optional)                 | recess, flag, pendel                    |  |
| Customs Code                        | 94056080                                |  |
| GTIN Code                           | 6438045020556                           |  |
| ETIM Product Class                  | EC001957                                |  |
| Length                              | 273 mm                                  |  |
| Width                               | 240 mm                                  |  |
| Height                              | 46 mm                                   |  |
| Weight                              | 0,69 kg                                 |  |
| Max Input Power VA                  | 2 VA (24 V), 5,5 VA (230 V)             |  |
| Max Input Power W                   | 1,5 W (24 V), 2 W (230 V)               |  |
| Nominal Supply Voltage              | 24-230 V, 50/60 Hz AC, DC               |  |
| Protection Class                    | III (24V), II (230V)                    |  |
| IP Class                            | IP44                                    |  |
| Temperature Range Min - Max         | -30+50 °C                               |  |
| Glow Wire Test of Plastic Materials | 650 °C                                  |  |
| Viewing Distance                    | 30 m                                    |  |
| Light Source                        | LED                                     |  |
| Body Material                       | plastic                                 |  |
| Colour                              | RAL9003                                 |  |
| Electrical Installation             | 2 x 2,5 mm² (24 V), 3 x 2,5 mm² (230 V) |  |