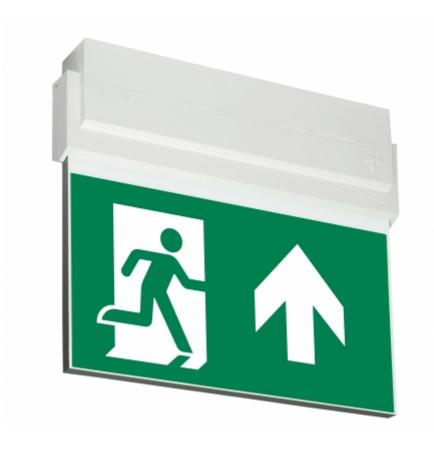

#### ESC 80 EMERGENCY EXIT LIGHT Y8071W141

24-230 V centrally supplied LED Emergency Exit Light with 2-sided pictogram, arrow up, 30 m viewing distance (Invidually packed TWT8071W)

ESC 80 is an emergency exit light equipped with a light plate, combining cutting edge technology combined with modern luminaire design. Thanks to Teknoware's innovative electronics and product design, the ESC 80 luminaire combines uniformly illuminated pictograms, low power consumption, as well as a slender appearance.

There is a selection of three different luminaire sizes. ESC 80 luminaires can be used as 1 or 2 sided, as well as recess or surface mounted.

ESC 80 is particularly easy and fast to install thanks to a separate mounting piece, into which also the power supply is connected.