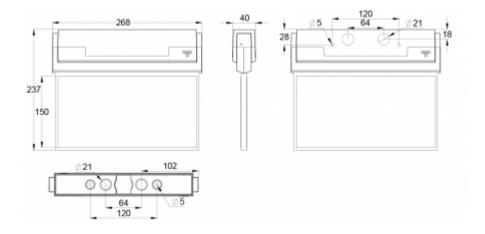

| Product Code                        | Y8071W141                                                       |  |
|-------------------------------------|-----------------------------------------------------------------|--|
| Mounting (standard)                 | wall, ceiling                                                   |  |
| Mounting (optional)                 | recess, flag, pendel                                            |  |
| Customs Code                        | 94056080                                                        |  |
| GTIN Code                           | 6438045020518                                                   |  |
| ETIM Product Class                  | EC001957                                                        |  |
| Length                              | 273 mm                                                          |  |
| Width                               | 240 mm                                                          |  |
| Height                              | 46 mm                                                           |  |
| Weight                              | 0,69 kg                                                         |  |
| Max Input Power VA                  | 2 VA (24 V), 5,5 VA (230 V)                                     |  |
| Max Input Power W                   | 1,5 W (24 V), 2 W (230 V)                                       |  |
| Nominal Supply Voltage              | 24-230 V, 50/60 Hz AC, DC                                       |  |
| Protection Class                    | III (24V), II (230V)                                            |  |
| IP Class                            | IP44                                                            |  |
| Temperature Range Min - Max         | -30+50 °C                                                       |  |
| Glow Wire Test of Plastic Materials | 650 °C                                                          |  |
| Viewing Distance                    | 30 m                                                            |  |
| Light Source                        | LED                                                             |  |
| Body Material                       | plastic                                                         |  |
| Colour                              | RAL9003                                                         |  |
| Electrical Installation             | 2 x 2,5 mm <sup>2</sup> (24 V), 3 x 2,5 mm <sup>2</sup> (230 V) |  |