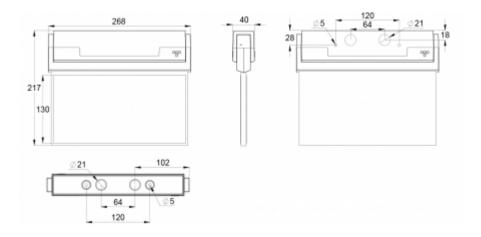

| Product Code                        | Y8071W132                               |
|-------------------------------------|-----------------------------------------|
| Mounting (standard)                 | wall, ceiling                           |
| Mounting (optional)                 | recess, flag, pendel                    |
| Customs Code                        | 94056080                                |
| GTIN Code                           | 6438045020488                           |
| ETIM Product Class                  | EC001957                                |
| Length                              | 273 mm                                  |
| Width                               | 240 mm                                  |
| Height                              | 46 mm                                   |
| Weight                              | 0,69 kg                                 |
| Max Input Power VA                  | 2 VA (24 V), 5,5 VA (230 V)             |
| Max Input Power W                   | 1,5 W (24 V), 2 W (230 V)               |
| Nominal Supply Voltage              | 24-230 V, 50/60 Hz AC, DC               |
| Protection Class                    | III (24V), II (230V)                    |
| IP Class                            | IP44                                    |
| Temperature Range Min - Max         | -30+50 °C                               |
| Glow Wire Test of Plastic Materials | 650 °C                                  |
| Viewing Distance                    | 26 m                                    |
| Light Source                        | LED                                     |
| Body Material                       | plastic                                 |
| Colour                              | RAL9003                                 |
| Electrical Installation             | 2 x 2,5 mm² (24 V), 3 x 2,5 mm² (230 V) |