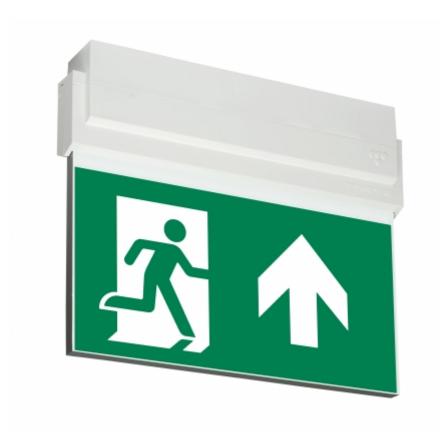

#### ESC 80 EMERGENCY EXIT LIGHT Y8071W132

24-230 V centrally supplied LED Emergency Exit Light with 1-sided pictogram, arrow up, 26 m viewing distance (Invidually packed TWT8071W)

ESC 80 is an emergency exit light equipped with a light plate, combining cutting edge technology combined with modern luminaire design. Thanks to Teknoware's innovative electronics and product design, the ESC 80 luminaire combines uniformly illuminated pictograms, low power consumption, as well as a slender appearance.

There is a selection of three different luminaire sizes. ESC 80 luminaires can be used as 1 or 2 sided, as well as recess or surface mounted.

ESC 80 is particularly easy and fast to install thanks to a separate mounting piece, into which also the power supply is connected.

| Product Code                        | Y8071W132                               |
|-------------------------------------|-----------------------------------------|
| Mounting (standard)                 | wall, ceiling                           |
| Mounting (optional)                 | recess, flag, pendel                    |
| Customs Code                        | 94056080                                |
| GTIN Code                           | 6438045020488                           |
| ETIM Product Class                  | EC001957                                |
| Length                              | 273 mm                                  |
| Width                               | 240 mm                                  |
| Height                              | 46 mm                                   |
| Weight                              | 0,69 kg                                 |
| Max Input Power VA                  | 2 VA (24 V), 5,5 VA (230 V)             |
| Max Input Power W                   | 1,5 W (24 V), 2 W (230 V)               |
| Nominal Supply Voltage              | 24-230 V, 50/60 Hz AC, DC               |
| Protection Class                    | III (24V), II (230V)                    |
| IP Class                            | IP44                                    |
| Temperature Range Min - Max         | -30+50 °C                               |
| Glow Wire Test of Plastic Materials | 650 °C                                  |
| Viewing Distance                    | 26 m                                    |
| Light Source                        | LED                                     |
| Body Material                       | plastic                                 |
| Colour                              | RAL9003                                 |
| Electrical Installation             | 2 x 2,5 mm² (24 V), 3 x 2,5 mm² (230 V) |