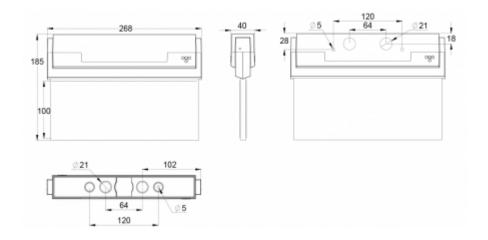

| Product Code                        | Y8071W101                               |
|-------------------------------------|-----------------------------------------|
| Mounting (standard)                 | wall, ceiling                           |
| Mounting (optional)                 | recess, flag, pendel                    |
| Customs Code                        | 94056080                                |
| GTIN Code                           | 6438045020372                           |
| ETIM Product Class                  | EC001957                                |
| Length                              | 273 mm                                  |
| Width                               | 205 mm                                  |
| Height                              | 46 mm                                   |
| Weight                              | 0,69 kg                                 |
| Max Input Power VA                  | 2 VA (24 V), 5,5 VA (230 V)             |
| Max Input Power W                   | 1,5 W (24 V), 2 W (230 V)               |
| Nominal Supply Voltage              | 24-230 V, 50/60 Hz AC, DC               |
| Protection Class                    | III (24V), II (230V)                    |
| IP Class                            | IP44                                    |
| Temperature Range Min - Max         | -30+50 °C                               |
| Glow Wire Test of Plastic Materials | 650 °C                                  |
| Viewing Distance                    | 20 m                                    |
| Light Source                        | LED                                     |
| Body Material                       | plastic                                 |
| Colour                              | RAL9003                                 |
| Electrical Installation             | 2 x 2,5 mm² (24 V), 3 x 2,5 mm² (230 V) |