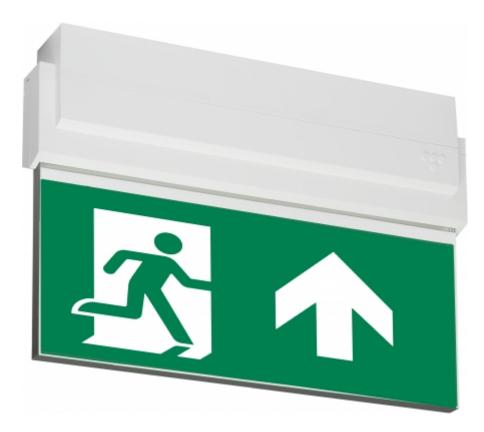

#### ESC 80 EMERGENCY EXIT LIGHT Y8071W101

24-230 V centrally supplied LED Emergency Exit Light with 2-sided pictogram, arrow up, 20 m viewing distance (Invidually packed TWT8071W)

ESC 80 is an emergency exit light equipped with a light plate, combining cutting edge technology combined with modern luminaire design. Thanks to Teknoware's innovative electronics and product design, the ESC 80 luminaire combines uniformly illuminated pictograms, low power consumption, as well as a slender appearance.

There is a selection of three different luminaire sizes. ESC 80 luminaires can be used as 1 or 2 sided, as well as recess or surface mounted.

ESC 80 is particularly easy and fast to install thanks to a separate mounting piece, into which also the power supply is connected.