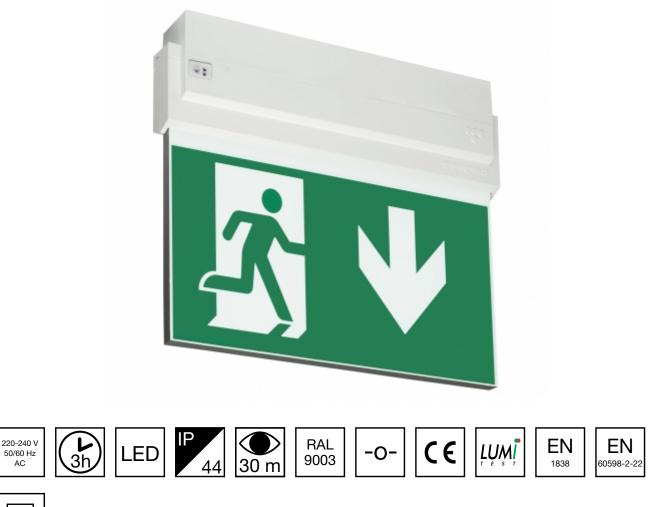

## ESC 80 EMERGENCY EXIT LIGHT Y8053WM145

AC

Self-contained LED Emergency Exit Light with 3 h Battery and Lumi Test Self-testing with 2-sided pictogram, arrow down, 30 m viewing distance (Invidually packed TWT8053WM)

ESC 80 is an emergency exit light equipped with a light plate, combining cutting edge technology combined with modern luminaire design. Thanks to Teknoware's innovative electronics and product design, the ESC 80 luminaire combines uniformly illuminated pictograms, low power consumption, as well as a slender appearance.

There is a selection of three different luminaire sizes. ESC 80 luminaires can be used as 1 or 2 sided, as well as recess or surface mounted.

ESC 80 is particularly easy and fast to install thanks to a separate mounting piece, into which

We reserve the rights to make modifications without notice. Copyright © 2024 Teknoware. All rights reserved. Date: April 29, 2024 | Source: www.teknoware.com/en/esc-80-emergency-exit-light-y8053wm145

| Product Code                 | Y8053WM145                |
|------------------------------|---------------------------|
| Feature                      | Lumi Test                 |
| Mounting (standard)          | ceiling, wall             |
| Mounting (optional)          | recess, flag, pendel      |
| Customs Code                 | 94056080                  |
| GTIN Code                    | 6438045015309             |
| ETIM Product Class           | EC001957                  |
| Length                       | 273 mm                    |
| Width                        | 240 mm                    |
| Height                       | 46 mm                     |
| Weight                       | 0,8 kg                    |
| Backup                       | 3 h                       |
| Max Input Power VA           | 5,3 VA                    |
| Nominal Supply Voltage       | 220-240 V, 50/60 Hz AC    |
| Protection Class             | II                        |
| IP Class                     | IP44                      |
| Temperature Range Min - Max  | -5+30 °C                  |
| Viewing Distance             | 30 m                      |
| Light Source                 | LED                       |
| Body Material                | plastic                   |
| Aperture for Recess Mounting | 53 x 275 mm               |
| Colour                       | RAL9003                   |
| Electrical Installation      | 2/3 x 2,5 mm <sup>2</sup> |