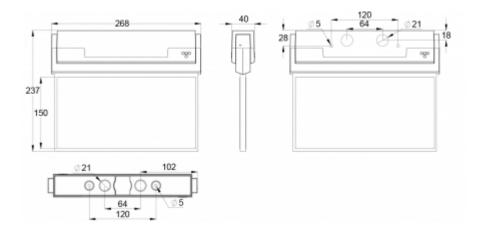

We reserve the rights to make modifications without notice. Copyright © 2024 Teknoware. All rights reserved. Date: April 29, 2024 | Source: www.teknoware.com/en/esc-80-emergency-exit-light-y8053wm145

| Product Code                 | Y8053WM145                |
|------------------------------|---------------------------|
| Feature                      | Lumi Test                 |
| Mounting (standard)          | ceiling, wall             |
| Mounting (optional)          | recess, flag, pendel      |
| Customs Code                 | 94056080                  |
| GTIN Code                    | 6438045015309             |
| ETIM Product Class           | EC001957                  |
| Length                       | 273 mm                    |
| Width                        | 240 mm                    |
| Height                       | 46 mm                     |
| Weight                       | 0,8 kg                    |
| Backup                       | 3 h                       |
| Max Input Power VA           | 5,3 VA                    |
| Nominal Supply Voltage       | 220-240 V, 50/60 Hz AC    |
| Protection Class             | II                        |
| IP Class                     | IP44                      |
| Temperature Range Min - Max  | -5+30 °C                  |
| Viewing Distance             | 30 m                      |
| Light Source                 | LED                       |
| Body Material                | plastic                   |
| Aperture for Recess Mounting | 53 x 275 mm               |
| Colour                       | RAL9003                   |
| Electrical Installation      | 2/3 x 2,5 mm <sup>2</sup> |