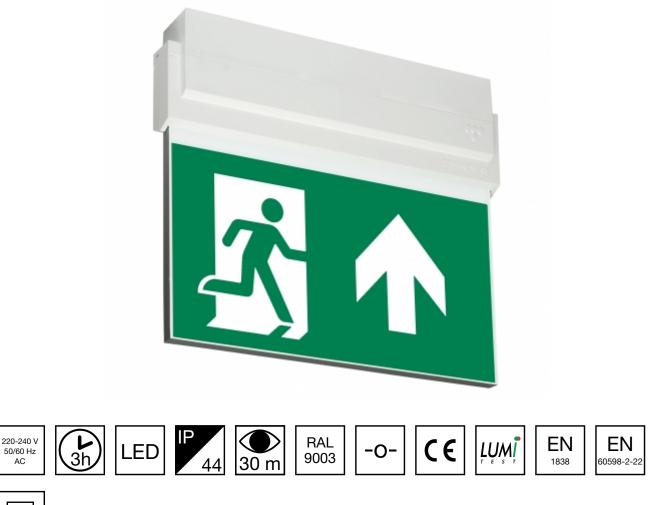

## ESC 80 EMERGENCY EXIT LIGHT Y8053WM142

Self-contained LED Emergency Exit Light with 3 h Battery and Lumi Test Self-testing with 1-sided pictogram, arrow up, 30 m viewing distance (Invidually packed TWT8053WM)

ESC 80 is an emergency exit light equipped with a light plate, combining cutting edge technology combined with modern luminaire design. Thanks to Teknoware's innovative electronics and product design, the ESC 80 luminaire combines uniformly illuminated pictograms, low power consumption, as well as a slender appearance.

There is a selection of three different luminaire sizes. ESC 80 luminaires can be used as 1 or 2 sided, as well as recess or surface mounted.

ESC 80 is particularly easy and fast to install thanks to a separate mounting piece, into which

We reserve the rights to make modifications without notice. Copyright © 2024 Teknoware. All rights reserved. Date: May 02, 2024 | Source: www.teknoware.com/en/esc-80-emergency-exit-light-y8053wm142

| Product Code                 | Y8053WM142                |  |
|------------------------------|---------------------------|--|
| Feature                      | Lumi Test                 |  |
| Mounting (standard)          | ceiling, wall             |  |
| Mounting (optional)          | recess, flag, pendel      |  |
| Customs Code                 | 94056080                  |  |
| GTIN Code                    | 6438045015705             |  |
| ETIM Product Class           | EC001957                  |  |
| Length                       | 273 mm                    |  |
| Width                        | 240 mm                    |  |
| Height                       | 46 mm                     |  |
| Weight                       | 1,0 kg                    |  |
| Backup                       | 3 h                       |  |
| Max Input Power VA           | 5,3 VA                    |  |
| Nominal Supply Voltage       | 220-240 V, 50/60 Hz AC    |  |
| Protection Class             | II                        |  |
| IP Class                     | IP44                      |  |
| Temperature Range Min - Max  | -5+30 °C                  |  |
| Viewing Distance             | 30 m                      |  |
| Light Source                 | LED                       |  |
| Body Material                | plastic                   |  |
| Aperture for Recess Mounting | 53 x 275 mm               |  |
| Colour                       | RAL9003                   |  |
| Electrical Installation      | 2/3 x 2,5 mm <sup>2</sup> |  |