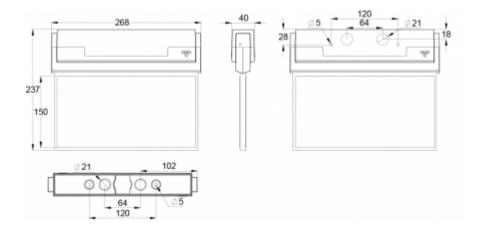

We reserve the rights to make modifications without notice. Copyright © 2024 Teknoware. All rights reserved. Date: May 02, 2024 | Source: www.teknoware.com/en/esc-80-emergency-exit-light-y8053wm142

| Product Code                 | Y8053WM142                |  |
|------------------------------|---------------------------|--|
| Feature                      | Lumi Test                 |  |
| Mounting (standard)          | ceiling, wall             |  |
| Mounting (optional)          | recess, flag, pendel      |  |
| Customs Code                 | 94056080                  |  |
| GTIN Code                    | 6438045015705             |  |
| ETIM Product Class           | EC001957                  |  |
| Length                       | 273 mm                    |  |
| Width                        | 240 mm                    |  |
| Height                       | 46 mm                     |  |
| Weight                       | 1,0 kg                    |  |
| Backup                       | 3 h                       |  |
| Max Input Power VA           | 5,3 VA                    |  |
| Nominal Supply Voltage       | 220-240 V, 50/60 Hz AC    |  |
| Protection Class             | II                        |  |
| IP Class                     | IP44                      |  |
| Temperature Range Min - Max  | -5+30 °C                  |  |
| Viewing Distance             | 30 m                      |  |
| Light Source                 | LED                       |  |
| Body Material                | plastic                   |  |
| Aperture for Recess Mounting | 53 x 275 mm               |  |
| Colour                       | RAL9003                   |  |
| Electrical Installation      | 2/3 x 2,5 mm <sup>2</sup> |  |