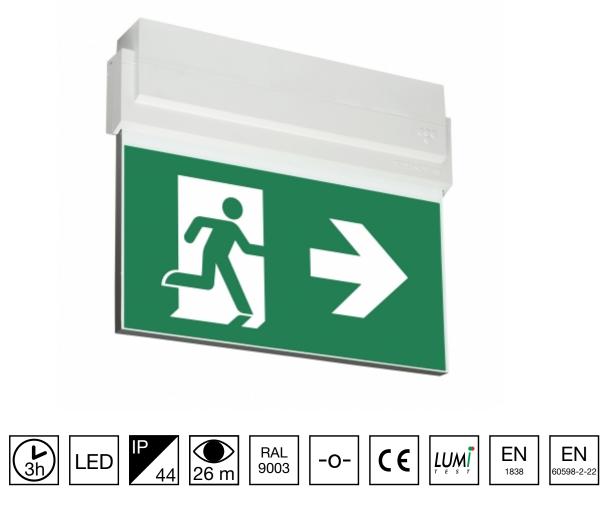

## ESC 80 EMERGENCY EXIT LIGHT Y8053WM138

220-240 V

50/60 Hz

AC

Self-contained LED Emergency Exit Light with 3 h Battery and Lumi Test Self-testing with 1-sided pictogram, arrow right, 26 m viewing distance (Invidually packed TWT8053WM)

ESC 80 is an emergency exit light equipped with a light plate, combining cutting edge technology combined with modern luminaire design. Thanks to Teknoware's innovative electronics and product design, the ESC 80 luminaire combines uniformly illuminated pictograms, low power consumption, as well as a slender appearance.

There is a selection of three different luminaire sizes. ESC 80 luminaires can be used as 1 or 2 sided, as well as recess or surface mounted.

ESC 80 is particularly easy and fast to install thanks to a separate mounting piece, into which

We reserve the rights to make modifications without notice. Copyright © 2024 Teknoware. All rights reserved. Date: May 06, 2024 | Source: www.teknoware.com/en/esc-80-emergency-exit-light-y8053wm138

| Product Code                 | Y8053WM138                |  |
|------------------------------|---------------------------|--|
| Feature                      | Lumi Test                 |  |
| Mounting (standard)          | ceiling, wall             |  |
| Mounting (optional)          | recess, flag, pendel      |  |
| Customs Code                 | 94056080                  |  |
| GTIN Code                    | 6438045014661             |  |
| ETIM Product Class           | EC001957                  |  |
| Length                       | 273 mm                    |  |
| Width                        | 240 mm                    |  |
| Height                       | 46 mm                     |  |
| Weight                       | 0,8 kg                    |  |
| Backup                       | 3 h                       |  |
| Max Input Power VA           | 5,3 VA                    |  |
| Nominal Supply Voltage       | 220-240 V, 50/60 Hz AC    |  |
| Protection Class             | II                        |  |
| IP Class                     | IP44                      |  |
| Temperature Range Min - Max  | -5+30 °C                  |  |
| Viewing Distance             | 26 m                      |  |
| Light Source                 | LED                       |  |
| Body Material                | plastic                   |  |
| Aperture for Recess Mounting | 53 x 275 mm               |  |
| Colour                       | RAL9003                   |  |
| Electrical Installation      | 2/3 x 2,5 mm <sup>2</sup> |  |