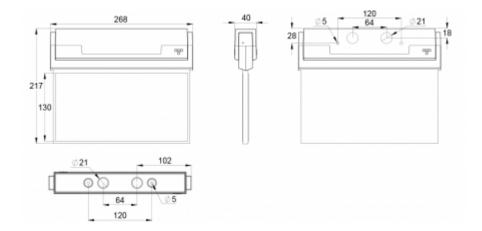

We reserve the rights to make modifications without notice. Copyright © 2024 Teknoware. All rights reserved. Date: May 06, 2024 | Source: www.teknoware.com/en/esc-80-emergency-exit-light-y8053wm138

| Product Code                 | Y8053WM138                |  |
|------------------------------|---------------------------|--|
| Feature                      | Lumi Test                 |  |
| Mounting (standard)          | ceiling, wall             |  |
| Mounting (optional)          | recess, flag, pendel      |  |
| Customs Code                 | 94056080                  |  |
| GTIN Code                    | 6438045014661             |  |
| ETIM Product Class           | EC001957                  |  |
| Length                       | 273 mm                    |  |
| Width                        | 240 mm                    |  |
| Height                       | 46 mm                     |  |
| Weight                       | 0,8 kg                    |  |
| Backup                       | 3 h                       |  |
| Max Input Power VA           | 5,3 VA                    |  |
| Nominal Supply Voltage       | 220-240 V, 50/60 Hz AC    |  |
| Protection Class             | II                        |  |
| IP Class                     | IP44                      |  |
| Temperature Range Min - Max  | -5+30 °C                  |  |
| Viewing Distance             | 26 m                      |  |
| Light Source                 | LED                       |  |
| Body Material                | plastic                   |  |
| Aperture for Recess Mounting | 53 x 275 mm               |  |
| Colour                       | RAL9003                   |  |
| Electrical Installation      | 2/3 x 2,5 mm <sup>2</sup> |  |