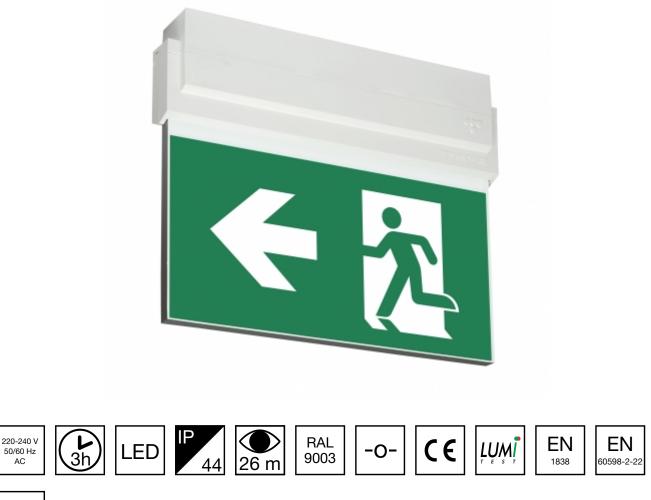

## ESC 80 EMERGENCY EXIT LIGHT Y8053WM137

50/60 Hz

AC

Self-contained LED Emergency Exit Light with 3 h Battery and Lumi Test Self-testing with 1-sided pictogram, arrow left, 26 m viewing distance (Invidually packed TWT8053WM)

ESC 80 is an emergency exit light equipped with a light plate, combining cutting edge technology combined with modern luminaire design. Thanks to Teknoware's innovative electronics and product design, the ESC 80 luminaire combines uniformly illuminated pictograms, low power consumption, as well as a slender appearance.

There is a selection of three different luminaire sizes. ESC 80 luminaires can be used as 1 or 2 sided, as well as recess or surface mounted.

ESC 80 is particularly easy and fast to install thanks to a separate mounting piece, into which

We reserve the rights to make modifications without notice. Copyright © 2024 Teknoware. All rights reserved. Date: May 05, 2024 | Source: www.teknoware.com/en/esc-80-emergency-exit-light-y8053wm137

| Product Code                 | Y8053WM137                |  |
|------------------------------|---------------------------|--|
| Feature                      | Lumi Test                 |  |
| Mounting (standard)          | ceiling, wall             |  |
| Mounting (optional)          | recess, flag, pendel      |  |
| Customs Code                 | 94056080                  |  |
| GTIN Code                    | 6438045014746             |  |
| ETIM Product Class           | EC001957                  |  |
| Length                       | 273 mm                    |  |
| Width                        | 240 mm                    |  |
| Height                       | 46 mm                     |  |
| Weight                       | 0,8 kg                    |  |
| Backup                       | 3 h                       |  |
| Max Input Power VA           | 5,3 VA                    |  |
| Nominal Supply Voltage       | 220-240 V, 50/60 Hz AC    |  |
| Protection Class             | Ш                         |  |
| IP Class                     | IP44                      |  |
| Temperature Range Min - Max  | -5+30 °C                  |  |
| Viewing Distance             | 26 m                      |  |
| Light Source                 | LED                       |  |
| Body Material                | plastic                   |  |
| Aperture for Recess Mounting | 53 x 275 mm               |  |
| Colour                       | RAL9003                   |  |
| Electrical Installation      | 2/3 x 2,5 mm <sup>2</sup> |  |