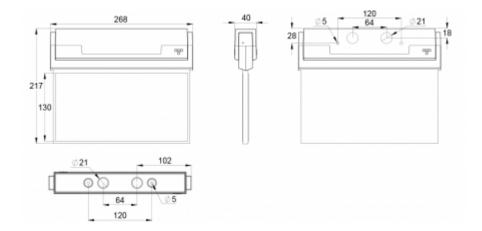

We reserve the rights to make modifications without notice. Copyright © 2024 Teknoware. All rights reserved. Date: May 05, 2024 | Source: www.teknoware.com/en/esc-80-emergency-exit-light-y8053wm137

| Product Code                 | Y8053WM137                |  |
|------------------------------|---------------------------|--|
| Feature                      | Lumi Test                 |  |
| Mounting (standard)          | ceiling, wall             |  |
| Mounting (optional)          | recess, flag, pendel      |  |
| Customs Code                 | 94056080                  |  |
| GTIN Code                    | 6438045014746             |  |
| ETIM Product Class           | EC001957                  |  |
| Length                       | 273 mm                    |  |
| Width                        | 240 mm                    |  |
| Height                       | 46 mm                     |  |
| Weight                       | 0,8 kg                    |  |
| Backup                       | 3 h                       |  |
| Max Input Power VA           | 5,3 VA                    |  |
| Nominal Supply Voltage       | 220-240 V, 50/60 Hz AC    |  |
| Protection Class             | Ш                         |  |
| IP Class                     | IP44                      |  |
| Temperature Range Min - Max  | -5+30 °C                  |  |
| Viewing Distance             | 26 m                      |  |
| Light Source                 | LED                       |  |
| Body Material                | plastic                   |  |
| Aperture for Recess Mounting | 53 x 275 mm               |  |
| Colour                       | RAL9003                   |  |
| Electrical Installation      | 2/3 x 2,5 mm <sup>2</sup> |  |