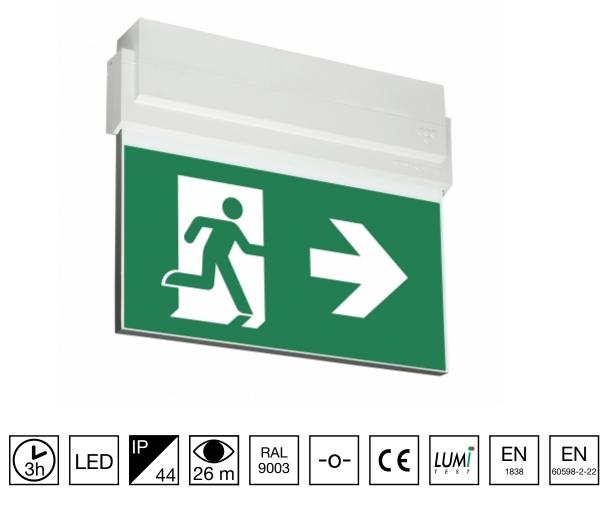

## ESC 80 EMERGENCY EXIT LIGHT Y8053WM133

220-240 V

50/60 Hz

AC

Self-contained LED Emergency Exit Light with 3 h Battery and Lumi Test Self-testing with 2-sided pictogram, arrow left/right, 26 m viewing distance (Invidually packed TWT8053WM)

ESC 80 is an emergency exit light equipped with a light plate, combining cutting edge technology combined with modern luminaire design. Thanks to Teknoware's innovative electronics and product design, the ESC 80 luminaire combines uniformly illuminated pictograms, low power consumption, as well as a slender appearance.

There is a selection of three different luminaire sizes. ESC 80 luminaires can be used as 1 or 2 sided, as well as recess or surface mounted.

ESC 80 is particularly easy and fast to install thanks to a separate mounting piece, into which

We reserve the rights to make modifications without notice. Copyright © 2024 Teknoware. All rights reserved. Date: April 27, 2024 | Source: www.teknoware.com/en/esc-80-emergency-exit-light-y8053wm133

| Product Code                 | Y8053WM133                |
|------------------------------|---------------------------|
| Feature                      | Lumi Test                 |
| Mounting (standard)          | ceiling, wall             |
| Mounting (optional)          | recess, flag, pendel      |
| Customs Code                 | 94056080                  |
| GTIN Code                    | 6438045012933             |
| ETIM Product Class           | EC001957                  |
| Length                       | 273 mm                    |
| Width                        | 240 mm                    |
| Height                       | 46 mm                     |
| Weight                       | 0,8 kg                    |
| Backup                       | 3 h                       |
| Max Input Power VA           | 5,3 VA                    |
| Nominal Supply Voltage       | 220-240 V, 50/60 Hz AC    |
| Protection Class             | II                        |
| IP Class                     | IP44                      |
| Temperature Range Min - Max  | -5+30 °C                  |
| Viewing Distance             | 26 m                      |
| Light Source                 | LED                       |
| Body Material                | plastic                   |
| Aperture for Recess Mounting | 53 x 275 mm               |
| Colour                       | RAL9003                   |
| Electrical Installation      | 2/3 x 2,5 mm <sup>2</sup> |