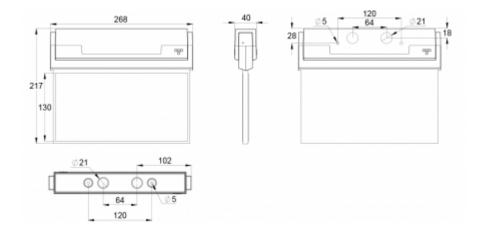

We reserve the rights to make modifications without notice. Copyright © 2024 Teknoware. All rights reserved. Date: April 27, 2024 | Source: www.teknoware.com/en/esc-80-emergency-exit-light-y8053wm133

| Product Code                 | Y8053WM133                |
|------------------------------|---------------------------|
| Feature                      | Lumi Test                 |
| Mounting (standard)          | ceiling, wall             |
| Mounting (optional)          | recess, flag, pendel      |
| Customs Code                 | 94056080                  |
| GTIN Code                    | 6438045012933             |
| ETIM Product Class           | EC001957                  |
| Length                       | 273 mm                    |
| Width                        | 240 mm                    |
| Height                       | 46 mm                     |
| Weight                       | 0,8 kg                    |
| Backup                       | 3 h                       |
| Max Input Power VA           | 5,3 VA                    |
| Nominal Supply Voltage       | 220-240 V, 50/60 Hz AC    |
| Protection Class             | II                        |
| IP Class                     | IP44                      |
| Temperature Range Min - Max  | -5+30 °C                  |
| Viewing Distance             | 26 m                      |
| Light Source                 | LED                       |
| Body Material                | plastic                   |
| Aperture for Recess Mounting | 53 x 275 mm               |
| Colour                       | RAL9003                   |
| Electrical Installation      | 2/3 x 2,5 mm <sup>2</sup> |