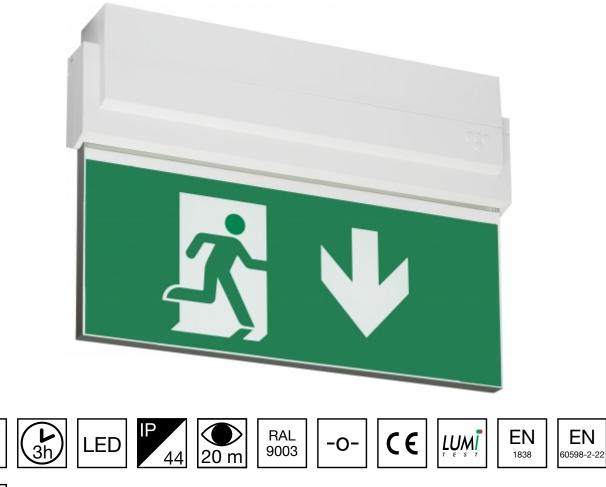

## ESC 80 EMERGENCY EXIT LIGHT Y8053WM109

|--|

220-240 V

50/60 Hz

AC

Self-contained LED Emergency Exit Light with 3 h Battery and Lumi Test Self-testing with 1-sided pictogram, arrow down, 20 m viewing distance (Invidually packed TWT8053WM)

ESC 80 is an emergency exit light equipped with a light plate, combining cutting edge technology combined with modern luminaire design. Thanks to Teknoware's innovative electronics and product design, the ESC 80 luminaire combines uniformly illuminated pictograms, low power consumption, as well as a slender appearance.

There is a selection of three different luminaire sizes. ESC 80 luminaires can be used as 1 or 2 sided, as well as recess or surface mounted.

ESC 80 is particularly easy and fast to install thanks to a separate mounting piece, into which also the power supply is connected.

| Product Code                 | Y8053WM109             |  |
|------------------------------|------------------------|--|
| Feature                      | Lumi Test              |  |
| Mounting (standard)          | ceiling, wall          |  |
| Mounting (optional)          | recess, flag, pendel   |  |
| Customs Code                 | 94056080               |  |
| GTIN Code                    | 6438045014562          |  |
| ETIM Product Class           | EC001957               |  |
| Length                       | 273 mm                 |  |
| Width                        | 205 mm                 |  |
| Height                       | 46 mm                  |  |
| Weight                       | 0,74 kg                |  |
| Backup                       | 3 h                    |  |
| Max Input Power VA           | 5,3 VA                 |  |
| Nominal Supply Voltage       | 220-240 V, 50/60 Hz AC |  |
| Protection Class             | II                     |  |
| IP Class                     | IP44                   |  |
| Temperature Range Min - Max  | -5+30 °C               |  |
| Viewing Distance             | 20 m                   |  |
| Light Source                 | LED                    |  |
| Body Material                | plastic                |  |
| Aperture for Recess Mounting | 53 x 275 mm            |  |
| Colour                       | RAL9003                |  |
| Electrical Installation      | 2/3 x 2,5 mm²          |  |