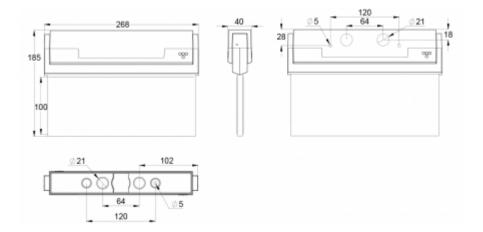

| Product Code                 | Y8053WM109             |  |
|------------------------------|------------------------|--|
| Feature                      | Lumi Test              |  |
| Mounting (standard)          | ceiling, wall          |  |
| Mounting (optional)          | recess, flag, pendel   |  |
| Customs Code                 | 94056080               |  |
| GTIN Code                    | 6438045014562          |  |
| ETIM Product Class           | EC001957               |  |
| Length                       | 273 mm                 |  |
| Width                        | 205 mm                 |  |
| Height                       | 46 mm                  |  |
| Weight                       | 0,74 kg                |  |
| Backup                       | 3 h                    |  |
| Max Input Power VA           | 5,3 VA                 |  |
| Nominal Supply Voltage       | 220-240 V, 50/60 Hz AC |  |
| Protection Class             | II                     |  |
| IP Class                     | IP44                   |  |
| Temperature Range Min - Max  | -5+30 °C               |  |
| Viewing Distance             | 20 m                   |  |
| Light Source                 | LED                    |  |
| Body Material                | plastic                |  |
| Aperture for Recess Mounting | 53 x 275 mm            |  |
| Colour                       | RAL9003                |  |
| Electrical Installation      | 2/3 x 2,5 mm²          |  |