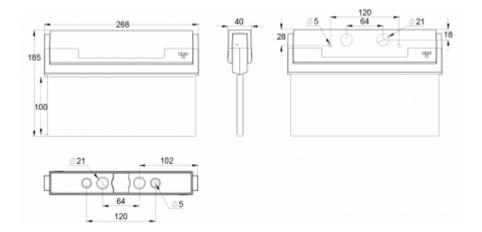

| Product Code                 | Y8053WM107                |  |
|------------------------------|---------------------------|--|
| Feature                      | Lumi Test                 |  |
| Mounting (standard)          | ceiling, wall             |  |
| Mounting (optional)          | recess, flag, pendel      |  |
| Customs Code                 | 94056080                  |  |
| GTIN Code                    | 6438045014487             |  |
| ETIM Product Class           | EC001957                  |  |
| Length                       | 273 mm                    |  |
| Width                        | 205 mm                    |  |
| Height                       | 46 mm                     |  |
| Weight                       | 0,74 kg                   |  |
| Backup                       | 3 h                       |  |
| Max Input Power VA           | 5,3 VA                    |  |
| Nominal Supply Voltage       | 220-240 V, 50/60 Hz AC    |  |
| Protection Class             | II                        |  |
| IP Class                     | IP44                      |  |
| Temperature Range Min - Max  | -5+30 °C                  |  |
| Viewing Distance             | 20 m                      |  |
| Light Source                 | LED                       |  |
| Body Material                | plastic                   |  |
| Aperture for Recess Mounting | 53 x 275 mm               |  |
| Colour                       | RAL9003                   |  |
| Electrical Installation      | 2/3 x 2,5 mm <sup>2</sup> |  |