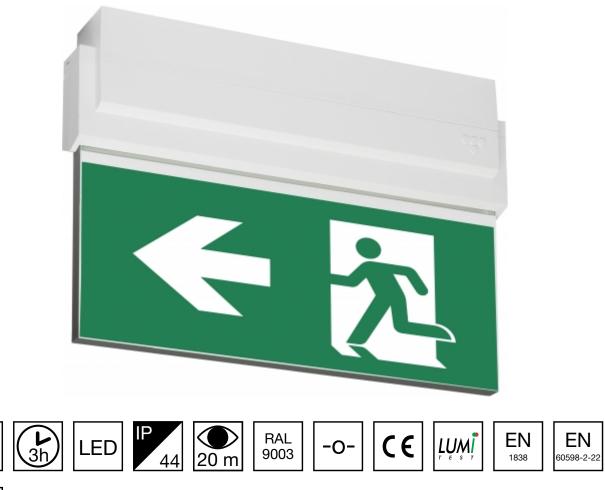

## ESC 80 EMERGENCY EXIT LIGHT Y8053WM107

| ſ | Γ |  |  |
|---|---|--|--|
| L |   |  |  |

220-240 V

50/60 Hz

AC

Self-contained LED Emergency Exit Light with 3 h Battery and Lumi Test Self-testing with 1-sided pictogram, arrow left, 20 m viewing distance (Invidually packed TWT8053WM)

ESC 80 is an emergency exit light equipped with a light plate, combining cutting edge technology combined with modern luminaire design. Thanks to Teknoware's innovative electronics and product design, the ESC 80 luminaire combines uniformly illuminated pictograms, low power consumption, as well as a slender appearance.

There is a selection of three different luminaire sizes. ESC 80 luminaires can be used as 1 or 2 sided, as well as recess or surface mounted.

ESC 80 is particularly easy and fast to install thanks to a separate mounting piece, into which also the power supply is connected.

| Product Code                 | Y8053WM107                |  |
|------------------------------|---------------------------|--|
| Feature                      | Lumi Test                 |  |
| Mounting (standard)          | ceiling, wall             |  |
| Mounting (optional)          | recess, flag, pendel      |  |
| Customs Code                 | 94056080                  |  |
| GTIN Code                    | 6438045014487             |  |
| ETIM Product Class           | EC001957                  |  |
| Length                       | 273 mm                    |  |
| Width                        | 205 mm                    |  |
| Height                       | 46 mm                     |  |
| Weight                       | 0,74 kg                   |  |
| Backup                       | 3 h                       |  |
| Max Input Power VA           | 5,3 VA                    |  |
| Nominal Supply Voltage       | 220-240 V, 50/60 Hz AC    |  |
| Protection Class             | II                        |  |
| IP Class                     | IP44                      |  |
| Temperature Range Min - Max  | -5+30 °C                  |  |
| Viewing Distance             | 20 m                      |  |
| Light Source                 | LED                       |  |
| Body Material                | plastic                   |  |
| Aperture for Recess Mounting | 53 x 275 mm               |  |
| Colour                       | RAL9003                   |  |
| Electrical Installation      | 2/3 x 2,5 mm <sup>2</sup> |  |