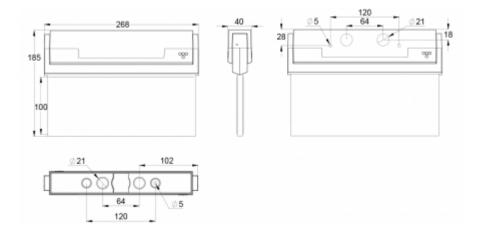

| Product Code                 | Y8053WM105                |  |
|------------------------------|---------------------------|--|
| Feature                      | Lumi Test                 |  |
| Mounting (standard)          | ceiling, wall             |  |
| Mounting (optional)          | recess, flag, pendel      |  |
| Customs Code                 | 94056080                  |  |
| GTIN Code                    | 6438045012728             |  |
| ETIM Product Class           | EC001957                  |  |
| Length                       | 273 mm                    |  |
| Width                        | 205 mm                    |  |
| Height                       | 46 mm                     |  |
| Weight                       | 0,74 kg                   |  |
| Backup                       | 3 h                       |  |
| Max Input Power VA           | 5,3 VA                    |  |
| Nominal Supply Voltage       | 220-240 V, 50/60 Hz AC    |  |
| Protection Class             | II                        |  |
| IP Class                     | IP44                      |  |
| Temperature Range Min - Max  | -5+30 °C                  |  |
| Viewing Distance             | 20 m                      |  |
| Light Source                 | LED                       |  |
| Body Material                | plastic                   |  |
| Aperture for Recess Mounting | 53 x 275 mm               |  |
| Colour                       | RAL9003                   |  |
| Electrical Installation      | 2/3 x 2,5 mm <sup>2</sup> |  |