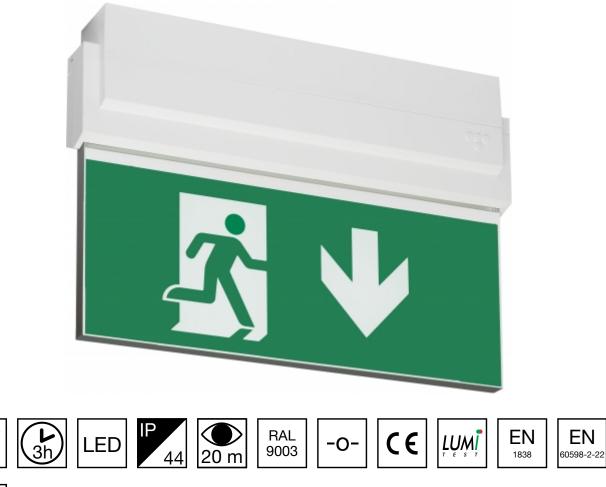

## ESC 80 EMERGENCY EXIT LIGHT Y8053WM105

|--|

220-240 V

50/60 Hz

AC

Self-contained LED Emergency Exit Light with 3 h Battery and Lumi Test Self-testing with 2-sided pictogram, arrow down, 20 m viewing distance (Invidually packed TWT8053WM)

ESC 80 is an emergency exit light equipped with a light plate, combining cutting edge technology combined with modern luminaire design. Thanks to Teknoware's innovative electronics and product design, the ESC 80 luminaire combines uniformly illuminated pictograms, low power consumption, as well as a slender appearance.

There is a selection of three different luminaire sizes. ESC 80 luminaires can be used as 1 or 2 sided, as well as recess or surface mounted.

ESC 80 is particularly easy and fast to install thanks to a separate mounting piece, into which also the power supply is connected.

| Product Code                 | Y8053WM105                |  |
|------------------------------|---------------------------|--|
| Feature                      | Lumi Test                 |  |
| Mounting (standard)          | ceiling, wall             |  |
| Mounting (optional)          | recess, flag, pendel      |  |
| Customs Code                 | 94056080                  |  |
| GTIN Code                    | 6438045012728             |  |
| ETIM Product Class           | EC001957                  |  |
| Length                       | 273 mm                    |  |
| Width                        | 205 mm                    |  |
| Height                       | 46 mm                     |  |
| Weight                       | 0,74 kg                   |  |
| Backup                       | 3 h                       |  |
| Max Input Power VA           | 5,3 VA                    |  |
| Nominal Supply Voltage       | 220-240 V, 50/60 Hz AC    |  |
| Protection Class             | II                        |  |
| IP Class                     | IP44                      |  |
| Temperature Range Min - Max  | -5+30 °C                  |  |
| Viewing Distance             | 20 m                      |  |
| Light Source                 | LED                       |  |
| Body Material                | plastic                   |  |
| Aperture for Recess Mounting | 53 x 275 mm               |  |
| Colour                       | RAL9003                   |  |
| Electrical Installation      | 2/3 x 2,5 mm <sup>2</sup> |  |