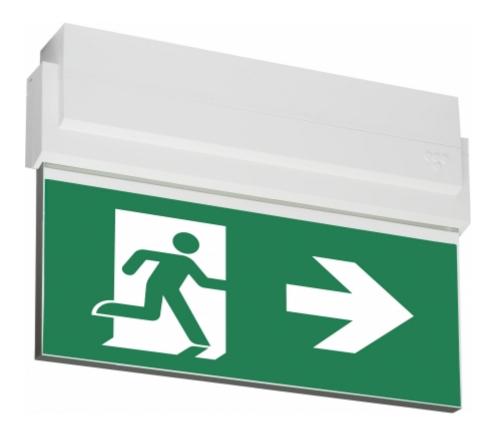

#### ESC 80 EMERGENCY EXIT LIGHT Y8053WM103

Self-contained LED Emergency Exit Light with 3 h Battery and Lumi Test Self-testing with 2-sided pictogram, arrow left/right, 20 m viewing distance (Invidually packed TWT8053WM)

ESC 80 is an emergency exit light equipped with a light plate, combining cutting edge technology combined with modern luminaire design. Thanks to Teknoware's innovative electronics and product design, the ESC 80 luminaire combines uniformly illuminated pictograms, low power consumption, as well as a slender appearance.

There is a selection of three different luminaire sizes. ESC 80 luminaires can be used as 1 or 2 sided, as well as recess or surface mounted.

ESC 80 is particularly easy and fast to install thanks to a separate mounting piece, into which also the power supply is connected.