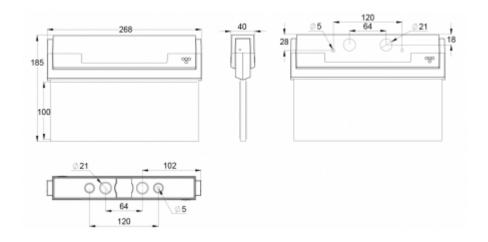

We reserve the rights to make modifications without notice.
Copyright © 2024 Teknoware. All rights reserved.
Date: May 06, 2024 | Source:
www.teknoware.com/en/esc-80-emergency-exit-light-y8053wm103

| Product Code                 | Y8053WM103                |  |  |
|------------------------------|---------------------------|--|--|
| Feature                      | Lumi Test                 |  |  |
| Mounting (standard)          | ceiling, wall             |  |  |
| Mounting (optional)          | recess, flag, pendel      |  |  |
| Customs Code                 | 94056080                  |  |  |
| GTIN Code                    | 6438045012650             |  |  |
| ETIM Product Class           | EC001957                  |  |  |
| Length                       | 273 mm                    |  |  |
| Width                        | 205 mm                    |  |  |
| Height                       | 46 mm                     |  |  |
| Weight                       | 0,74 kg                   |  |  |
| Backup                       | 3 h                       |  |  |
| Max Input Power VA           | 5,3 VA                    |  |  |
| Nominal Supply Voltage       | 220-240 V, 50/60 Hz AC    |  |  |
| Protection Class             | II                        |  |  |
| IP Class                     | IP44                      |  |  |
| Temperature Range Min - Max  | -5+30 °C                  |  |  |
| Viewing Distance             | 20 m                      |  |  |
| Light Source                 | LED                       |  |  |
| Body Material                | plastic                   |  |  |
| Aperture for Recess Mounting | 53 x 275 mm               |  |  |
| Colour                       | RAL9003                   |  |  |
| Electrical Installation      | 2/3 x 2,5 mm <sup>2</sup> |  |  |