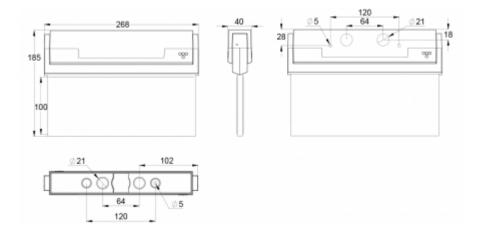

We reserve the rights to make modifications without notice. Copyright © 2024 Teknoware. All rights reserved. Date: April 29, 2024 | Source: www.teknoware.com/en/esc-80-emergency-exit-light-y8053wm101

| Product Code                 | Y8053WM101                |  |
|------------------------------|---------------------------|--|
| Feature                      | Lumi Test                 |  |
| Mounting (standard)          | ceiling, wall             |  |
| Mounting (optional)          | recess, flag, pendel      |  |
| Customs Code                 | 94056080                  |  |
| GTIN Code                    | 6438045014906             |  |
| ETIM Product Class           | EC001957                  |  |
| Length                       | 273 mm                    |  |
| Width                        | 205 mm                    |  |
| Height                       | 46 mm                     |  |
| Weight                       | 0,74 kg                   |  |
| Backup                       | 3 h                       |  |
| Max Input Power VA           | 5,3 VA                    |  |
| Nominal Supply Voltage       | 220-240 V, 50/60 Hz AC    |  |
| Protection Class             | Ш                         |  |
| IP Class                     | IP44                      |  |
| Temperature Range Min - Max  | -5+30 °C                  |  |
| Viewing Distance             | 20 m                      |  |
| Light Source                 | LED                       |  |
| Body Material                | plastic                   |  |
| Aperture for Recess Mounting | 53 x 275 mm               |  |
| Colour                       | RAL9003                   |  |
| Electrical Installation      | 2/3 x 2,5 mm <sup>2</sup> |  |