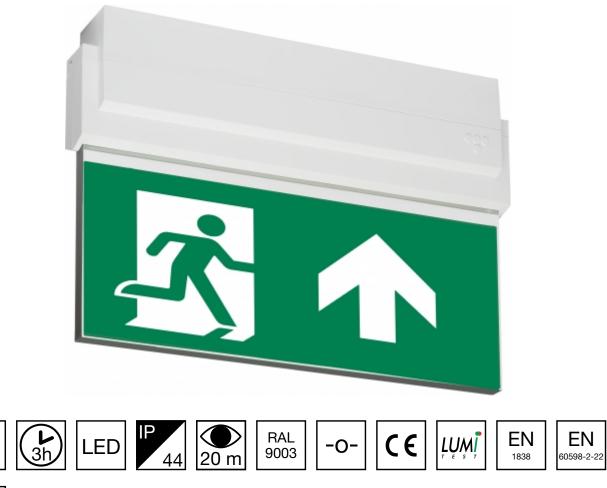

## ESC 80 EMERGENCY EXIT LIGHT Y8053WM101

|--|

220-240 V

50/60 Hz

AC

Self-contained LED Emergency Exit Light with 3 h Battery and Lumi Test Self-testing with 2-sided pictogram, arrow up, 20 m viewing distance (Invidually packed TWT8053WM)

ESC 80 is an emergency exit light equipped with a light plate, combining cutting edge technology combined with modern luminaire design. Thanks to Teknoware's innovative electronics and product design, the ESC 80 luminaire combines uniformly illuminated pictograms, low power consumption, as well as a slender appearance.

There is a selection of three different luminaire sizes. ESC 80 luminaires can be used as 1 or 2 sided, as well as recess or surface mounted.

ESC 80 is particularly easy and fast to install thanks to a separate mounting piece, into which also the power supply is connected.

We reserve the rights to make modifications without notice. Copyright © 2024 Teknoware. All rights reserved. Date: April 29, 2024 | Source: www.teknoware.com/en/esc-80-emergency-exit-light-y8053wm101

| Product Code                 | Y8053WM101                |  |
|------------------------------|---------------------------|--|
| Feature                      | Lumi Test                 |  |
| Mounting (standard)          | ceiling, wall             |  |
| Mounting (optional)          | recess, flag, pendel      |  |
| Customs Code                 | 94056080                  |  |
| GTIN Code                    | 6438045014906             |  |
| ETIM Product Class           | EC001957                  |  |
| Length                       | 273 mm                    |  |
| Width                        | 205 mm                    |  |
| Height                       | 46 mm                     |  |
| Weight                       | 0,74 kg                   |  |
| Backup                       | 3 h                       |  |
| Max Input Power VA           | 5,3 VA                    |  |
| Nominal Supply Voltage       | 220-240 V, 50/60 Hz AC    |  |
| Protection Class             | Ш                         |  |
| IP Class                     | IP44                      |  |
| Temperature Range Min - Max  | -5+30 °C                  |  |
| Viewing Distance             | 20 m                      |  |
| Light Source                 | LED                       |  |
| Body Material                | plastic                   |  |
| Aperture for Recess Mounting | 53 x 275 mm               |  |
| Colour                       | RAL9003                   |  |
| Electrical Installation      | 2/3 x 2,5 mm <sup>2</sup> |  |