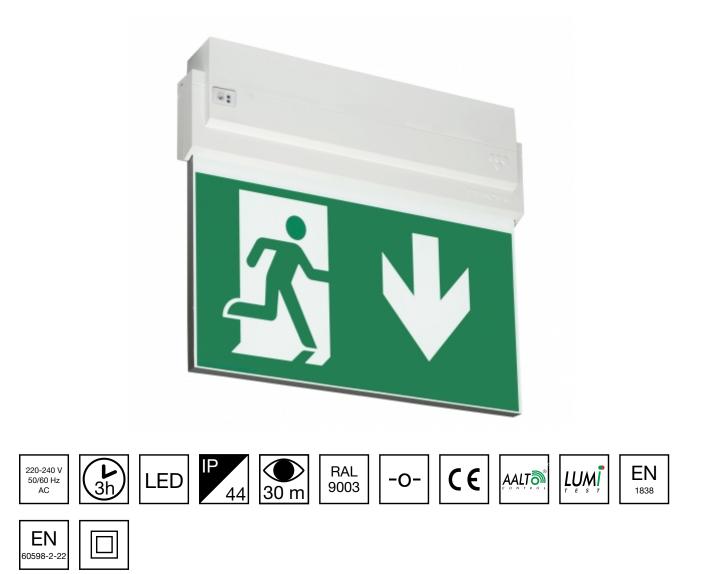

## ESC 80 EMERGENCY EXIT LIGHT Y8053WA149

Self-contained LED Emergency Exit Light with 3 h Battery and Wireless Central Monitoring, with 1-sided pictogram, arrow down, 30 m viewing distance (Invidually packed TWT8053WA)

ESC 80 is an emergency exit light equipped with a light plate, combining cutting edge technology combined with modern luminaire design. Thanks to Teknoware's innovative electronics and product design, the ESC 80 luminaire combines uniformly illuminated pictograms, low power consumption, as well as a slender appearance.

There is a selection of three different luminaire sizes. ESC 80 luminaires can be used as 1 or 2 sided, as well as recess or surface mounted.

ESC 80 is particularly easy and fast to install thanks to a separate mounting piece, into which

| Product Code                 | Y8053WA149               |  |
|------------------------------|--------------------------|--|
| Feature                      | Aalto Control, Lumi Test |  |
| Mounting (standard)          | ceiling, wall            |  |
| Mounting (optional)          | recess, flag, pendel     |  |
| Customs Code                 | 94056080                 |  |
| GTIN Code                    | 6438045015613            |  |
| ETIM Product Class           | EC001957                 |  |
| Length                       | 273 mm                   |  |
| Width                        | 240 mm                   |  |
| Height                       | 46 mm                    |  |
| Weight                       | 0,8 kg                   |  |
| Backup                       | 3 h                      |  |
| Max Input Power VA           | 5,3 VA                   |  |
| Nominal Supply Voltage       | 220-240 V, 50/60 Hz AC   |  |
| Protection Class             | II.                      |  |
| IP Class                     | IP44                     |  |
| Temperature Range Min - Max  | lin - Max -5+30 °C       |  |
| Viewing Distance             | 30 m                     |  |
| Light Source                 | LED                      |  |
| Body Material                | plastic                  |  |
| Aperture for Recess Mounting | 53 x 275 mm              |  |
| Colour                       | RAL9003                  |  |
| Electrical Installation      | 2/3 x 2,5 mm²            |  |