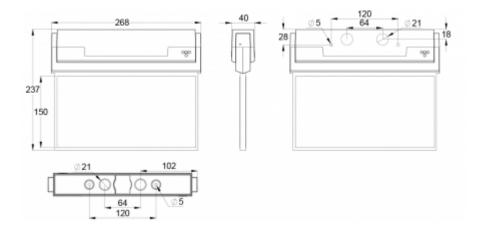

| Product Code                 | Y8053WA149               |  |
|------------------------------|--------------------------|--|
| Feature                      | Aalto Control, Lumi Test |  |
| Mounting (standard)          | ceiling, wall            |  |
| Mounting (optional)          | recess, flag, pendel     |  |
| Customs Code                 | 94056080                 |  |
| GTIN Code                    | 6438045015613            |  |
| ETIM Product Class           | EC001957                 |  |
| Length                       | 273 mm                   |  |
| Width                        | 240 mm                   |  |
| Height                       | 46 mm                    |  |
| Weight                       | 0,8 kg                   |  |
| Backup                       | 3 h                      |  |
| Max Input Power VA           | 5,3 VA                   |  |
| Nominal Supply Voltage       | 220-240 V, 50/60 Hz AC   |  |
| Protection Class             | II.                      |  |
| IP Class                     | IP44                     |  |
| Temperature Range Min - Max  | lin - Max -5+30 °C       |  |
| Viewing Distance             | 30 m                     |  |
| Light Source                 | LED                      |  |
| Body Material                | plastic                  |  |
| Aperture for Recess Mounting | 53 x 275 mm              |  |
| Colour                       | RAL9003                  |  |
| Electrical Installation      | 2/3 x 2,5 mm²            |  |