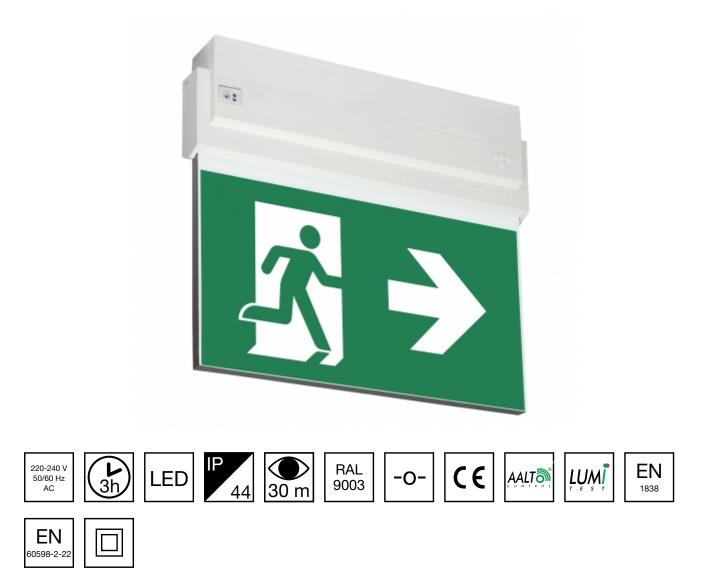

## ESC 80 EMERGENCY EXIT LIGHT Y8053WA148

Self-contained LED Emergency Exit Light with 3 h Battery and Wireless Central Monitoring, with 1-sided pictogram, arrow right, 30 m viewing distance (Invidually packed TWT8053WA)

ESC 80 is an emergency exit light equipped with a light plate, combining cutting edge technology combined with modern luminaire design. Thanks to Teknoware's innovative electronics and product design, the ESC 80 luminaire combines uniformly illuminated pictograms, low power consumption, as well as a slender appearance.

There is a selection of three different luminaire sizes. ESC 80 luminaires can be used as 1 or 2 sided, as well as recess or surface mounted.

ESC 80 is particularly easy and fast to install thanks to a separate mounting piece, into which

| Product Code                 | Y8053WA148                |  |
|------------------------------|---------------------------|--|
| Feature                      | Aalto Control, Lumi Test  |  |
| Mounting (standard)          | ceiling, wall             |  |
| Mounting (optional)          | recess, flag, pendel      |  |
| Customs Code                 | 94056080                  |  |
| GTIN Code                    | 6438045015453             |  |
| ETIM Product Class           | EC001957                  |  |
| Length                       | 273 mm                    |  |
| Width                        | 240 mm                    |  |
| Height                       | 46 mm                     |  |
| Weight                       | 0,8 kg                    |  |
| Backup                       | 3 h                       |  |
| Max Input Power VA           | 5,3 VA                    |  |
| Nominal Supply Voltage       | 220-240 V, 50/60 Hz AC    |  |
| Protection Class             | II.                       |  |
| IP Class                     | IP44                      |  |
| Temperature Range Min - Max  | Max -5+30 °C              |  |
| Viewing Distance             | 30 m                      |  |
| Light Source                 | LED                       |  |
| Body Material                | plastic                   |  |
| Aperture for Recess Mounting | 53 x 275 mm               |  |
| Colour                       | RAL9003                   |  |
| Electrical Installation      | 2/3 x 2,5 mm <sup>2</sup> |  |