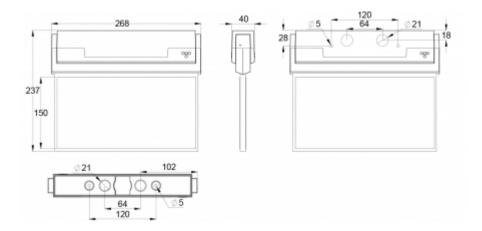

| Product Code                 | Y8053WA148                |  |
|------------------------------|---------------------------|--|
| Feature                      | Aalto Control, Lumi Test  |  |
| Mounting (standard)          | ceiling, wall             |  |
| Mounting (optional)          | recess, flag, pendel      |  |
| Customs Code                 | 94056080                  |  |
| GTIN Code                    | 6438045015453             |  |
| ETIM Product Class           | EC001957                  |  |
| Length                       | 273 mm                    |  |
| Width                        | 240 mm                    |  |
| Height                       | 46 mm                     |  |
| Weight                       | 0,8 kg                    |  |
| Backup                       | 3 h                       |  |
| Max Input Power VA           | 5,3 VA                    |  |
| Nominal Supply Voltage       | 220-240 V, 50/60 Hz AC    |  |
| Protection Class             | II.                       |  |
| IP Class                     | IP44                      |  |
| Temperature Range Min - Max  | Max -5+30 °C              |  |
| Viewing Distance             | 30 m                      |  |
| Light Source                 | LED                       |  |
| Body Material                | plastic                   |  |
| Aperture for Recess Mounting | 53 x 275 mm               |  |
| Colour                       | RAL9003                   |  |
| Electrical Installation      | 2/3 x 2,5 mm <sup>2</sup> |  |