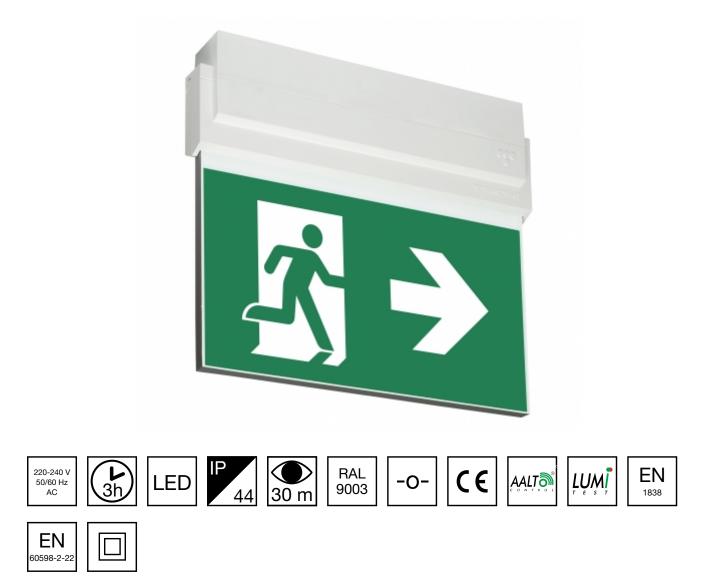

## ESC 80 EMERGENCY EXIT LIGHT Y8053WA143

Self-contained LED Emergency Exit Light with 3 h Battery and Wireless Central Monitoring, with 2-sided pictogram, arrow left/right, 30 m viewing distance (Invidually packed TWT8053WA)

ESC 80 is an emergency exit light equipped with a light plate, combining cutting edge technology combined with modern luminaire design. Thanks to Teknoware's innovative electronics and product design, the ESC 80 luminaire combines uniformly illuminated pictograms, low power consumption, as well as a slender appearance.

There is a selection of three different luminaire sizes. ESC 80 luminaires can be used as 1 or 2 sided, as well as recess or surface mounted.

We reserve the rights to make modifications without notice. Copyright © 2024 Teknoware. All rights reserved. Date: May 03, 2024 | Source: www.teknoware.com/en/emergency-lighting/esc-80-emergency-exit-light-y8053wa143

| Product Code                 | Y8053WA143                |
|------------------------------|---------------------------|
| Feature                      | Aalto Control, Lumi Test  |
| Mounting (standard)          | ceiling, wall             |
| Mounting (optional)          | recess, flag, pendel      |
| Customs Code                 | 94056080                  |
| GTIN Code                    | 6438045015217             |
| ETIM Product Class           | EC001957                  |
| Length                       | 273 mm                    |
| Width                        | 240 mm                    |
| Height                       | 46 mm                     |
| Weight                       | 0,8 kg                    |
| Backup                       | 3 h                       |
| Max Input Power VA           | 5,3 VA                    |
| Nominal Supply Voltage       | 220-240 V, 50/60 Hz AC    |
| Protection Class             | II                        |
| IP Class                     | IP44                      |
| Temperature Range Min - Max  | -5+30 °C                  |
| Viewing Distance             | 30 m                      |
| Light Source                 | LED                       |
| Body Material                | plastic                   |
| Aperture for Recess Mounting | 53 x 275 mm               |
| Colour                       | RAL9003                   |
| Electrical Installation      | 2/3 x 2,5 mm <sup>2</sup> |