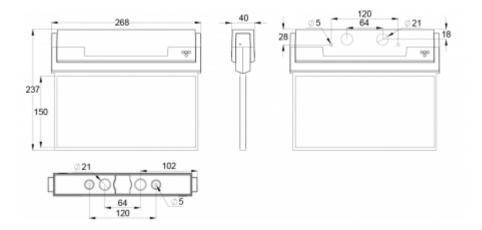

| Product Code                 | Y8053WA143                |
|------------------------------|---------------------------|
| Feature                      | Aalto Control, Lumi Test  |
| Mounting (standard)          | ceiling, wall             |
| Mounting (optional)          | recess, flag, pendel      |
| Customs Code                 | 94056080                  |
| GTIN Code                    | 6438045015217             |
| ETIM Product Class           | EC001957                  |
| Length                       | 273 mm                    |
| Width                        | 240 mm                    |
| Height                       | 46 mm                     |
| Weight                       | 0,8 kg                    |
| Backup                       | 3 h                       |
| Max Input Power VA           | 5,3 VA                    |
| Nominal Supply Voltage       | 220-240 V, 50/60 Hz AC    |
| Protection Class             | II                        |
| IP Class                     | IP44                      |
| Temperature Range Min - Max  | -5+30 °C                  |
| Viewing Distance             | 30 m                      |
| Light Source                 | LED                       |
| Body Material                | plastic                   |
| Aperture for Recess Mounting | 53 x 275 mm               |
| Colour                       | RAL9003                   |
| Electrical Installation      | 2/3 x 2,5 mm <sup>2</sup> |