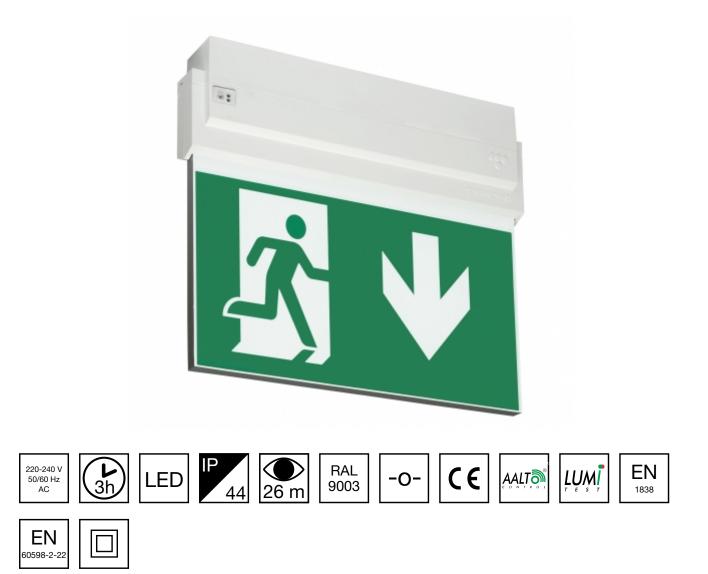

## ESC 80 EMERGENCY EXIT LIGHT Y8053WA135

Self-contained LED Emergency Exit Light with 3 h Battery and Wireless Central Monitoring, with 2-sided pictogram, arrow down, 26 m viewing distance (Invidually packed TWT8053WA)

ESC 80 is an emergency exit light equipped with a light plate, combining cutting edge technology combined with modern luminaire design. Thanks to Teknoware's innovative electronics and product design, the ESC 80 luminaire combines uniformly illuminated pictograms, low power consumption, as well as a slender appearance.

There is a selection of three different luminaire sizes. ESC 80 luminaires can be used as 1 or 2 sided, as well as recess or surface mounted.

ESC 80 is particularly easy and fast to install thanks to a separate mounting piece, into which

| Product Code                 | Y8053WA135                |
|------------------------------|---------------------------|
| Feature                      | Aalto Control, Lumi Test  |
| Mounting (standard)          | ceiling, wall             |
| Mounting (optional)          | recess, flag, pendel      |
| Customs Code                 | 94056080                  |
| GTIN Code                    | 6438045012995             |
| ETIM Product Class           | EC001957                  |
| Length                       | 273 mm                    |
| Width                        | 240 mm                    |
| Height                       | 46 mm                     |
| Weight                       | 0,8 kg                    |
| Backup                       | 3 h                       |
| Max Input Power VA           | 5,3 VA                    |
| Nominal Supply Voltage       | 220-240 V, 50/60 Hz AC    |
| Protection Class             | II                        |
| IP Class                     | IP44                      |
| Temperature Range Min - Max  | -5+30 °C                  |
| Viewing Distance             | 26 m                      |
| Light Source                 | LED                       |
| Body Material                | plastic                   |
| Aperture for Recess Mounting | 53 x 275 mm               |
| Colour                       | RAL9003                   |
| Electrical Installation      | 2/3 x 2,5 mm <sup>2</sup> |