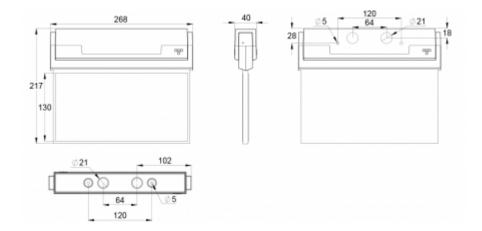

| Product Code                 | Y8053WA135                |
|------------------------------|---------------------------|
| Feature                      | Aalto Control, Lumi Test  |
| Mounting (standard)          | ceiling, wall             |
| Mounting (optional)          | recess, flag, pendel      |
| Customs Code                 | 94056080                  |
| GTIN Code                    | 6438045012995             |
| ETIM Product Class           | EC001957                  |
| Length                       | 273 mm                    |
| Width                        | 240 mm                    |
| Height                       | 46 mm                     |
| Weight                       | 0,8 kg                    |
| Backup                       | 3 h                       |
| Max Input Power VA           | 5,3 VA                    |
| Nominal Supply Voltage       | 220-240 V, 50/60 Hz AC    |
| Protection Class             | II                        |
| IP Class                     | IP44                      |
| Temperature Range Min - Max  | -5+30 °C                  |
| Viewing Distance             | 26 m                      |
| Light Source                 | LED                       |
| Body Material                | plastic                   |
| Aperture for Recess Mounting | 53 x 275 mm               |
| Colour                       | RAL9003                   |
| Electrical Installation      | 2/3 x 2,5 mm <sup>2</sup> |