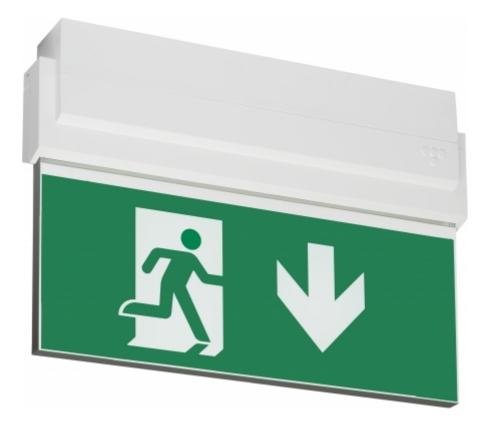

#### ESC 80 EMERGENCY EXIT LIGHT Y8053WA105

Self-contained LED Emergency Exit Light with 3 h Battery and Wireless Central Monitoring, with 2-sided pictogram, arrow down, 20 m viewing distance (Invidually packed TWT8053WA)

ESC 80 is an emergency exit light equipped with a light plate, combining cutting edge technology combined with modern luminaire design. Thanks to Teknoware's innovative electronics and product design, the ESC 80 luminaire combines uniformly illuminated pictograms, low power consumption, as well as a slender appearance.

There is a selection of three different luminaire sizes. ESC 80 luminaires can be used as 1 or 2 sided, as well as recess or surface mounted.

ESC 80 is particularly easy and fast to install thanks to a separate mounting piece, into which also the power supply is connected.