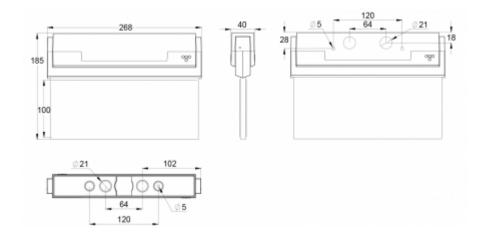

| Product Code                 | Y8053WA105                |  |
|------------------------------|---------------------------|--|
| Feature                      | Aalto Control, Lumi Test  |  |
| Mounting (standard)          | ceiling, wall             |  |
| Mounting (optional)          | recess, flag, pendel      |  |
| Customs Code                 | 94056080                  |  |
| GTIN Code                    | 6438045012711             |  |
| ETIM Product Class           | EC001957                  |  |
| Length                       | 273 mm                    |  |
| Width                        | 205 mm                    |  |
| Height                       | 46 mm                     |  |
| Weight                       | 0,74 kg                   |  |
| Backup                       | 3 h                       |  |
| Max Input Power VA           | 5,3 VA                    |  |
| Nominal Supply Voltage       | 220-240 V, 50/60 Hz AC    |  |
| Protection Class             | II                        |  |
| IP Class                     | IP44                      |  |
| Temperature Range Min - Max  | -5+30 °C                  |  |
| Viewing Distance             | 20 m                      |  |
| Light Source                 | LED                       |  |
| Body Material                | plastic                   |  |
| Aperture for Recess Mounting | 53 x 275 mm               |  |
| Colour                       | RAL9003                   |  |
| Electrical Installation      | 2/3 x 2,5 mm <sup>2</sup> |  |