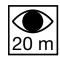

#### ESC 80 EMERGENCY EXIT LIGHT Y8053WA105

Self-contained LED Emergency Exit Light with 3 h Battery and Wireless Central Monitoring, with 2-sided pictogram, arrow down, 20 m viewing distance (Invidually packed TWT8053WA)

| Product Code                 | Y8053WA105                |  |
|------------------------------|---------------------------|--|
| Feature                      | Aalto Control, Lumi Test  |  |
| Mounting (standard)          | ceiling, wall             |  |
| Mounting (optional)          | recess, flag, pendel      |  |
| Customs Code                 | 94056080                  |  |
| GTIN Code                    | 6438045012711             |  |
| ETIM Product Class           | EC001957                  |  |
| Length                       | 273 mm                    |  |
| Width                        | 205 mm                    |  |
| Height                       | 46 mm                     |  |
| Weight                       | 0,74 kg                   |  |
| Backup                       | 3 h                       |  |
| Max Input Power VA           | 5,3 VA                    |  |
| Nominal Supply Voltage       | 220-240 V, 50/60 Hz AC    |  |
| Protection Class             | II                        |  |
| IP Class                     | IP44                      |  |
| Temperature Range Min - Max  | -5+30 °C                  |  |
| Viewing Distance             | 20 m                      |  |
| Light Source                 | LED                       |  |
| Body Material                | plastic                   |  |
| Aperture for Recess Mounting | 53 x 275 mm               |  |
| Colour                       | RAL9003                   |  |
| Electrical Installation      | 2/3 x 2,5 mm <sup>2</sup> |  |