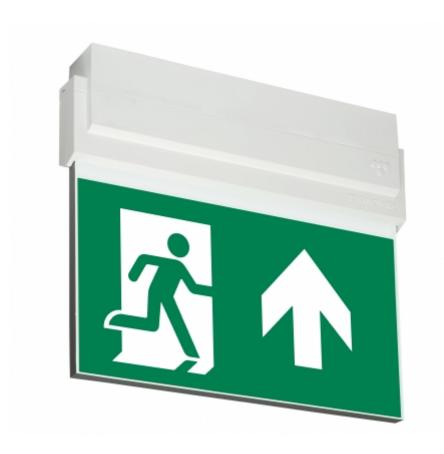

## ESC 80 EMERGENCY EXIT LIGHT Y8051WK142

Addressable 230 V centrally supplied LED Emergency Exit Light with 1-sided pictogram, arrow up, 30 m viewing distance (Invidually packed TWT8051WK)

ESC 80 is an emergency exit light equipped with a light plate, combining cutting edge technology combined with modern luminaire design. Thanks to Teknoware's innovative electronics and product design, the ESC 80 luminaire combines uniformly illuminated pictograms, low power consumption, as well as a slender appearance.

There is a selection of three different luminaire sizes. ESC 80 luminaires can be used as 1 or 2 sided, as well as recess or surface mounted.

ESC 80 is particularly easy and fast to install thanks to a separate mounting piece, into which