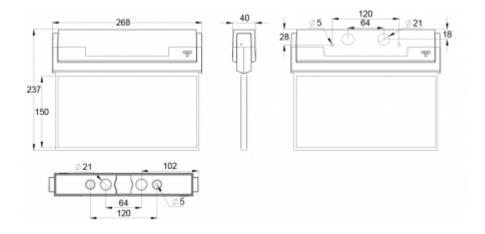

also the power supply is connected.

| Product Code                 | Y8051WK142                            |
|------------------------------|---------------------------------------|
| Feature                      | Intelligent Controller, Tapsa Control |
| Mounting (standard)          | ceiling, wall                         |
| Mounting (optional)          | recess, flag, pendel                  |
| Customs Code                 | 94056080                              |
| GTIN Code                    | 6438045015682                         |
| ETIM Product Class           | EC001957                              |
| Length                       | 273 mm                                |
| Width                        | 240 mm                                |
| Height                       | 46 mm                                 |
| Weight                       | 1,0 kg                                |
| Max Input Power VA           | 6,6 VA                                |
| Max Input Power W            | 4,2 W                                 |
| Nominal Supply Voltage       | 220-240 V, 50/60 Hz AC, DC            |
| Protection Class             | II                                    |
| IP Class                     | IP44                                  |
| Temperature Range Min - Max  | -30+50 °C                             |
| Viewing Distance             | 30 m                                  |
| Light Source                 | LED                                   |
| Body Material                | plastic                               |
| Aperture for Recess Mounting | 45 x 275 mm                           |
| Colour                       | RAL9003                               |
| Electrical Installation      | 2/3 x 2,5 mm <sup>2</sup>             |