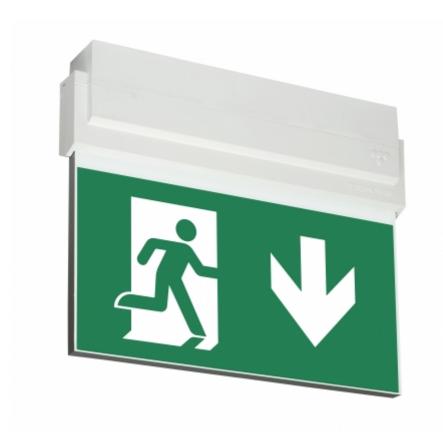

#### ESC 80 EMERGENCY EXIT LIGHT Y8051WK135

Addressable 230 V centrally supplied LED Emergency Exit Light with 2-sided pictogram, arrow down, 26 m viewing distance (Invidually packed TWT8051WK)

ESC 80 is an emergency exit light equipped with a light plate, combining cutting edge technology combined with modern luminaire design. Thanks to Teknoware's innovative electronics and product design, the ESC 80 luminaire combines uniformly illuminated pictograms, low power consumption, as well as a slender appearance.

There is a selection of three different luminaire sizes. ESC 80 luminaires can be used as 1 or 2 sided, as well as recess or surface mounted.

ESC 80 is particularly easy and fast to install thanks to a separate mounting piece, into which also the power supply is connected.

| Product Code                 | Y8051WK135                 |
|------------------------------|----------------------------|
| Feature                      | Tapsa Control              |
| Mounting (standard)          | ceiling, wall              |
| Mounting (optional)          | recess, flag, pendel       |
| Customs Code                 | 94056080                   |
| GTIN Code                    | 6438045012988              |
| ETIM Product Class           | EC001957                   |
| Length                       | 273 mm                     |
| Width                        | 240 mm                     |
| Height                       | 46 mm                      |
| Weight                       | 0,73 kg                    |
| Max Input Power VA           | 6,6 VA                     |
| Max Input Power W            | 4,2 W                      |
| Nominal Supply Voltage       | 220-240 V, 50/60 Hz AC, DC |
| Protection Class             | II                         |
| IP Class                     | IP44                       |
| Temperature Range Min - Max  | -30+50 °C                  |
| Viewing Distance             | 26 m                       |
| Light Source                 | LED                        |
| Body Material                | plastic                    |
| Aperture for Recess Mounting | 45 x 275 mm                |
| Colour                       | RAL9003                    |
| Electrical Installation      | 2/3 x 2,5 mm <sup>2</sup>  |