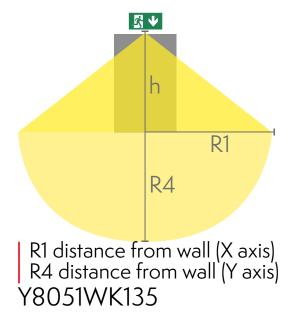

### Downlight chart for Exit Lights

Tables of 1 lux and 0,5 lux, under the Exit Light. Level of measurement 0,02 m, measurement result with battery operation.

| Mounting height (m) | Below the light lux | R1 (m) | R4 (m) | R1 (m)  | R4 (m)  |
|---------------------|---------------------|--------|--------|---------|---------|
|                     |                     | 1 lux  | 1 lux  | 0,5 lux | 0,5 lux |
| 2                   | 1,1                 | 0,5    | 1      | 1,5     | 2       |
| 2,5                 | 0,7                 |        |        | 1,5     | 2       |