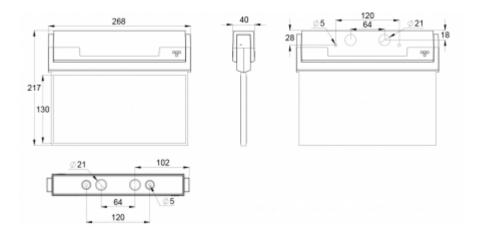

| Product Code                 | Y8051WK135                 |
|------------------------------|----------------------------|
| Feature                      | Tapsa Control              |
| Mounting (standard)          | ceiling, wall              |
| Mounting (optional)          | recess, flag, pendel       |
| Customs Code                 | 94056080                   |
| GTIN Code                    | 6438045012988              |
| ETIM Product Class           | EC001957                   |
| Length                       | 273 mm                     |
| Width                        | 240 mm                     |
| Height                       | 46 mm                      |
| Weight                       | 0,73 kg                    |
| Max Input Power VA           | 6,6 VA                     |
| Max Input Power W            | 4,2 W                      |
| Nominal Supply Voltage       | 220-240 V, 50/60 Hz AC, DC |
| Protection Class             | II                         |
| IP Class                     | IP44                       |
| Temperature Range Min - Max  | -30+50 °C                  |
| Viewing Distance             | 26 m                       |
| Light Source                 | LED                        |
| Body Material                | plastic                    |
| Aperture for Recess Mounting | 45 x 275 mm                |
| Colour                       | RAL9003                    |
| Electrical Installation      | 2/3 x 2,5 mm <sup>2</sup>  |