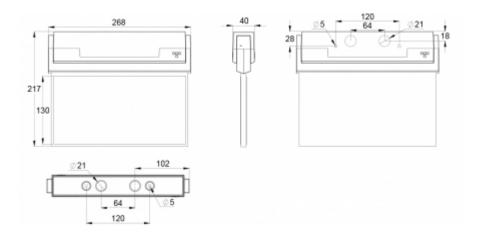

also the power supply is connected.

| Product Code                 | Y8051WK131                            |  |
|------------------------------|---------------------------------------|--|
| Feature                      | Intelligent Controller, Tapsa Control |  |
| Mounting (standard)          | ceiling, wall                         |  |
| Mounting (optional)          | recess, flag, pendel                  |  |
| Customs Code                 | 94056080                              |  |
| GTIN Code                    | 6438045015040                         |  |
| ETIM Product Class           | EC001957                              |  |
| Length                       | 273 mm                                |  |
| Width                        | 240 mm                                |  |
| Height                       | 46 mm                                 |  |
| Weight                       | 0,8 kg                                |  |
| Max Input Power VA           | 6,6 VA                                |  |
| Max Input Power W            | 4,2 W                                 |  |
| Nominal Supply Voltage       | 220-240 V, 50/60 Hz AC, DC            |  |
| Protection Class             | II                                    |  |
| IP Class                     | IP44                                  |  |
| Temperature Range Min - Max  | -30+50 °C                             |  |
| Viewing Distance             | 26 m                                  |  |
| Light Source                 | LED                                   |  |
| Body Material                | plastic                               |  |
| Aperture for Recess Mounting | 45 x 275 mm                           |  |
| Colour                       | RAL9003                               |  |
| Electrical Installation      | 2/3 x 2,5 mm <sup>2</sup>             |  |