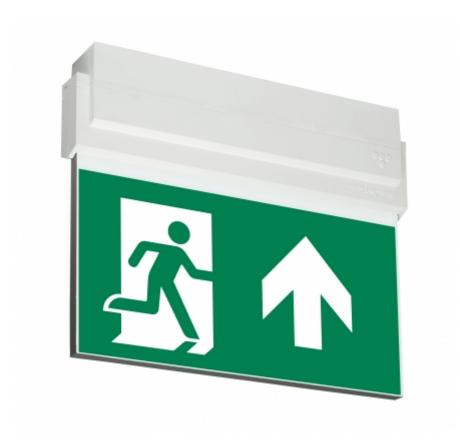

## ESC 80 EMERGENCY EXIT LIGHT Y8051WK131

Addressable 230 V centrally supplied LED Emergency Exit Light with 2-sided pictogram, arrow up, 26 m viewing distance (Invidually packed TWT8051WK)

ESC 80 is an emergency exit light equipped with a light plate, combining cutting edge technology combined with modern luminaire design. Thanks to Teknoware's innovative electronics and product design, the ESC 80 luminaire combines uniformly illuminated pictograms, low power consumption, as well as a slender appearance.

There is a selection of three different luminaire sizes. ESC 80 luminaires can be used as 1 or 2 sided, as well as recess or surface mounted.

ESC 80 is particularly easy and fast to install thanks to a separate mounting piece, into which