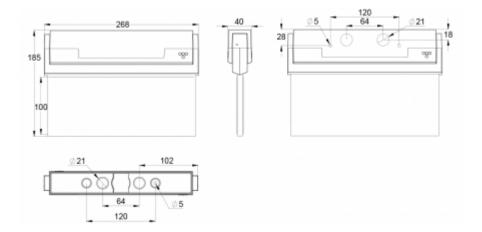

Teknoware Oy | P.O. Box 19, 15101 Lahti | Ilmarisentie 8, 15200 Lahti Finland Tel +358 3 883 020 | VAT-number FI01494751 | teknoware.com | emexit@teknoware.com

| Product Code                 | Y8051WK102                            |  |
|------------------------------|---------------------------------------|--|
| Feature                      | Intelligent Controller, Tapsa Control |  |
| Mounting (standard)          | ceiling, wall                         |  |
| Mounting (optional)          | recess, flag, pendel                  |  |
| Customs Code                 | 94056080                              |  |
| GTIN Code                    | 6438045014968                         |  |
| ETIM Product Class           | EC001957                              |  |
| Length                       | 273 mm                                |  |
| Width                        | 205 mm                                |  |
| Height                       | 46 mm                                 |  |
| Weight                       | 0,64 kg                               |  |
| Max Input Power VA           | 6,6 VA                                |  |
| Max Input Power W            | 4,2 W                                 |  |
| Nominal Supply Voltage       | 220-240 V, 50/60 Hz AC, DC            |  |
| Protection Class             |                                       |  |
| IP Class                     | IP44                                  |  |
| Temperature Range Min - Max  | Range Min - Max -30+50 °C             |  |
| Viewing Distance             | 20 m                                  |  |
| Light Source                 | LED                                   |  |
| Body Material                | plastic                               |  |
| Aperture for Recess Mounting | 45 x 275 mm                           |  |
| Colour                       | RAL9003                               |  |
| Electrical Installation      | 2/3 x 2,5 mm <sup>2</sup>             |  |