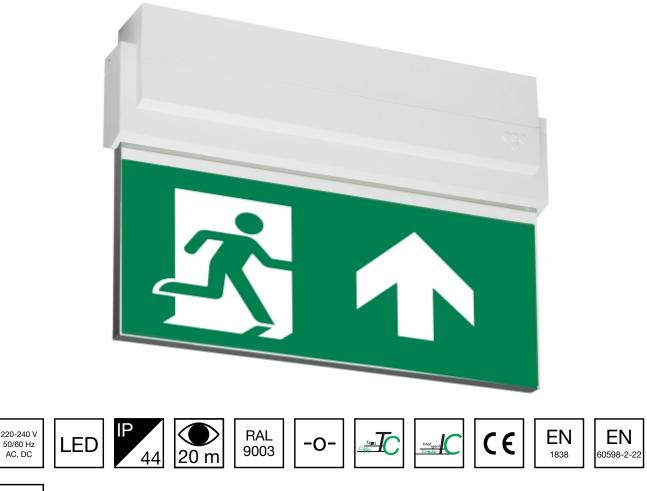

## ESC 80 EMERGENCY EXIT LIGHT Y8051WK102

|--|

50/60 Hz

AC. DC

Addressable 230 V centrally supplied LED Emergency Exit Light with 1-sided pictogram, arrow up, 20 m viewing distance (Invidually packed TWT8051WK)

ESC 80 is an emergency exit light equipped with a light plate, combining cutting edge technology combined with modern luminaire design. Thanks to Teknoware's innovative electronics and product design, the ESC 80 luminaire combines uniformly illuminated pictograms, low power consumption, as well as a slender appearance.

There is a selection of three different luminaire sizes. ESC 80 luminaires can be used as 1 or 2 sided, as well as recess or surface mounted.

ESC 80 is particularly easy and fast to install thanks to a separate mounting piece, into which also the power supply is connected.

Teknoware Oy | P.O. Box 19, 15101 Lahti | Ilmarisentie 8, 15200 Lahti Finland Tel +358 3 883 020 | VAT-number FI01494751 | teknoware.com | emexit@teknoware.com

| Product Code                 | Y8051WK102                            |  |
|------------------------------|---------------------------------------|--|
| Feature                      | Intelligent Controller, Tapsa Control |  |
| Mounting (standard)          | ceiling, wall                         |  |
| Mounting (optional)          | recess, flag, pendel                  |  |
| Customs Code                 | 94056080                              |  |
| GTIN Code                    | 6438045014968                         |  |
| ETIM Product Class           | EC001957                              |  |
| Length                       | 273 mm                                |  |
| Width                        | 205 mm                                |  |
| Height                       | 46 mm                                 |  |
| Weight                       | 0,64 kg                               |  |
| Max Input Power VA           | 6,6 VA                                |  |
| Max Input Power W            | 4,2 W                                 |  |
| Nominal Supply Voltage       | 220-240 V, 50/60 Hz AC, DC            |  |
| Protection Class             |                                       |  |
| IP Class                     | IP44                                  |  |
| Temperature Range Min - Max  | Range Min - Max -30+50 °C             |  |
| Viewing Distance             | 20 m                                  |  |
| Light Source                 | LED                                   |  |
| Body Material                | plastic                               |  |
| Aperture for Recess Mounting | 45 x 275 mm                           |  |
| Colour                       | RAL9003                               |  |
| Electrical Installation      | 2/3 x 2,5 mm <sup>2</sup>             |  |