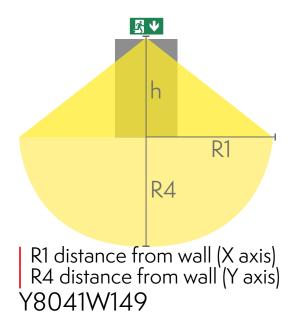

### Downlight chart for Exit Lights

Tables of 1 lux and 0,5 lux, under the Exit Light. Level of measurement 0,02 m, measurement result with battery operation.

| Mounting height (m) | Below the light lux | R1 (m) | R4 (m) | R1 (m)  | R4 (m)  |
|---------------------|---------------------|--------|--------|---------|---------|
|                     |                     | 1 lux  | 1 lux  | 0,5 lux | 0,5 lux |
| 2                   | 1,1                 | 0,5    | 1      | 1,5     | 2       |
| 2,5                 | 0,7                 |        |        | 1,5     | 2       |