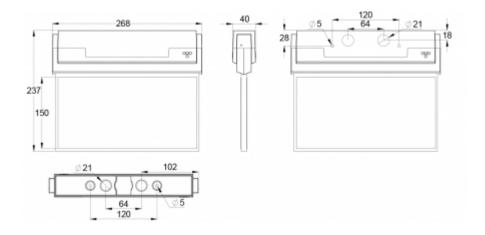

| Product Code                 | Y8041W149                 |
|------------------------------|---------------------------|
| Mounting (standard)          | ceiling, wall             |
| Mounting (optional)          | recess, flag, pendel      |
| Customs Code                 | 94056080                  |
| GTIN Code                    | 6438045015576             |
| ETIM Product Class           | EC001957                  |
| Length                       | 273 mm                    |
| Width                        | 240 mm                    |
| Height                       | 46 mm                     |
| Weight                       | 0,75 kg                   |
| Max Input Power VA           | 2 VA                      |
| Max Input Power W            | 2,5 W                     |
| Nominal Supply Voltage       | 24 V, 50/60 Hz AC, DC     |
| Protection Class             | III                       |
| IP Class                     | IP44                      |
| Temperature Range Min - Max  | -30+50 °C                 |
| Viewing Distance             | 30 m                      |
| Light Source                 | LED                       |
| Body Material                | plastic                   |
| Aperture for Recess Mounting | 45 x 275 mm               |
| Colour                       | RAL9003                   |
| Electrical Installation      | 2/3 x 2,5 mm <sup>2</sup> |