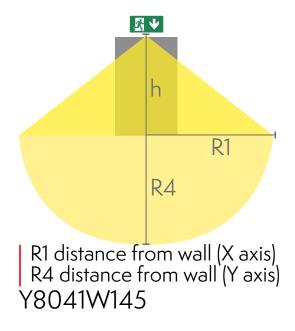

### Downlight chart for Exit Lights

Tables of 1 lux and 0,5 lux, under the Exit Light. Level of measurement 0,02 m, measurement result with battery operation.

| Mounting height (m) | Below the light lux | R1 (m) | R4 (m) | R1 (m)  | R4 (m)  |
|---------------------|---------------------|--------|--------|---------|---------|
|                     |                     | 1 lux  | 1 lux  | 0,5 lux | 0,5 lux |
| 2                   | 1,1                 | 0,5    | 1      | 1,5     | 2       |
| 2,5                 | 0,7                 |        |        | 1,5     | 2       |