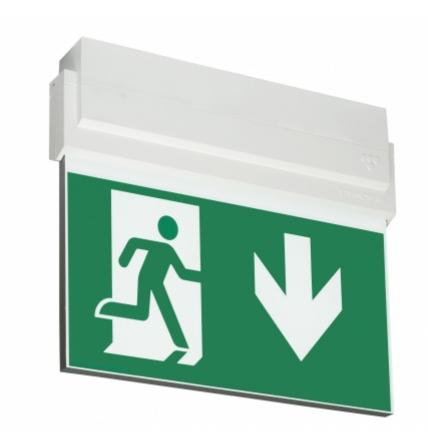

#### ESC 80 EMERGENCY EXIT LIGHT Y8041W145

24 V centrally supplied LED Emergency Exit Light with 2-sided pictogram, arrow down, 30 m viewing distance (Invidually packed TWT8041W)

ESC 80 is an emergency exit light equipped with a light plate, combining cutting edge technology combined with modern luminaire design. Thanks to Teknoware's innovative electronics and product design, the ESC 80 luminaire combines uniformly illuminated pictograms, low power consumption, as well as a slender appearance.

There is a selection of three different luminaire sizes. ESC 80 luminaires can be used as 1 or 2 sided, as well as recess or surface mounted.

ESC 80 is particularly easy and fast to install thanks to a separate mounting piece, into which also the power supply is connected.