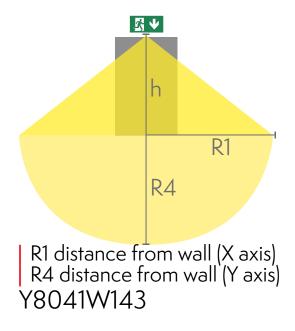

### Downlight chart for Exit Lights

Tables of 1 lux and 0,5 lux, under the Exit Light. Level of measurement 0,02 m, measurement result with battery operation.

| Mounting height (m) | Below the light lux | R1 (m) | R4 (m) | R1 (m)  | R4 (m)  |
|---------------------|---------------------|--------|--------|---------|---------|
|                     |                     | 1 lux  | 1 lux  | 0,5 lux | 0,5 lux |
| 2                   | 1,1                 | 0,5    | 1      | 1,5     | 2       |
| 2,5                 | 0,7                 |        |        | 1,5     | 2       |