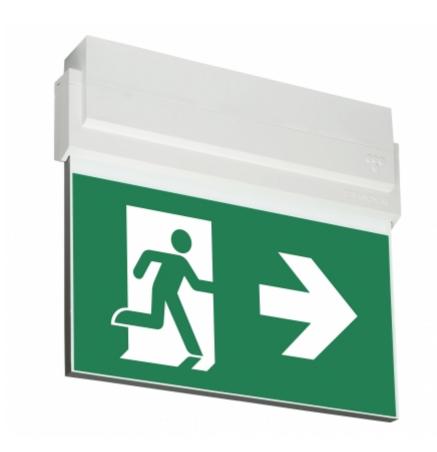

#### ESC 80 EMERGENCY EXIT LIGHT Y8041W143

24 V centrally supplied LED Emergency Exit Light with 2-sided pictogram, arrow left/right, 30 m viewing distance (Invidually packed TWT8041W)

ESC 80 is an emergency exit light equipped with a light plate, combining cutting edge technology combined with modern luminaire design. Thanks to Teknoware's innovative electronics and product design, the ESC 80 luminaire combines uniformly illuminated pictograms, low power consumption, as well as a slender appearance.

There is a selection of three different luminaire sizes. ESC 80 luminaires can be used as 1 or 2 sided, as well as recess or surface mounted.

ESC 80 is particularly easy and fast to install thanks to a separate mounting piece, into which also the power supply is connected.

| Product Code                 | Y8041W143                 |
|------------------------------|---------------------------|
| Mounting (standard)          | ceiling, wall             |
| Mounting (optional)          | recess, flag, pendel      |
| Customs Code                 | 94056080                  |
| GTIN Code                    | 6438045015170             |
| ETIM Product Class           | EC001957                  |
| Length                       | 273 mm                    |
| Width                        | 240 mm                    |
| Height                       | 46 mm                     |
| Weight                       | 0,75 kg                   |
| Max Input Power VA           | 2 VA                      |
| Max Input Power W            | 2,5 W                     |
| Nominal Supply Voltage       | 24 V, 50/60 Hz AC, DC     |
| Protection Class             | III                       |
| IP Class                     | IP44                      |
| Temperature Range Min - Max  | -30+50 °C                 |
| Viewing Distance             | 30 m                      |
| Light Source                 | LED                       |
| Body Material                | plastic                   |
| Aperture for Recess Mounting | 45 x 275 mm               |
| Colour                       | RAL9003                   |
| Electrical Installation      | 2/3 x 2,5 mm <sup>2</sup> |