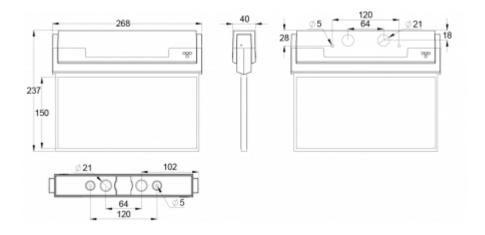

| Product Code                 | Y8041W143                 |
|------------------------------|---------------------------|
| Mounting (standard)          | ceiling, wall             |
| Mounting (optional)          | recess, flag, pendel      |
| Customs Code                 | 94056080                  |
| GTIN Code                    | 6438045015170             |
| ETIM Product Class           | EC001957                  |
| Length                       | 273 mm                    |
| Width                        | 240 mm                    |
| Height                       | 46 mm                     |
| Weight                       | 0,75 kg                   |
| Max Input Power VA           | 2 VA                      |
| Max Input Power W            | 2,5 W                     |
| Nominal Supply Voltage       | 24 V, 50/60 Hz AC, DC     |
| Protection Class             | III                       |
| IP Class                     | IP44                      |
| Temperature Range Min - Max  | -30+50 °C                 |
| Viewing Distance             | 30 m                      |
| Light Source                 | LED                       |
| Body Material                | plastic                   |
| Aperture for Recess Mounting | 45 x 275 mm               |
| Colour                       | RAL9003                   |
| Electrical Installation      | 2/3 x 2,5 mm <sup>2</sup> |