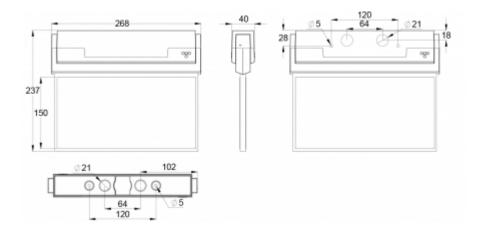

| Product Code                 | Y8041W142                    |  |
|------------------------------|------------------------------|--|
| Mounting (standard)          | ceiling, wall                |  |
| Mounting (optional)          | recess, flag, pendel         |  |
| Customs Code                 | 94056080                     |  |
| GTIN Code                    | 6438045015651                |  |
| ETIM Product Class           | EC001957                     |  |
| Length                       | 273 mm                       |  |
| Width                        | 240 mm                       |  |
| Height                       | 46 mm                        |  |
| Weight                       | 1,0 kg                       |  |
| Max Input Power VA           | 2 VA                         |  |
| Max Input Power W            | 2,5 W                        |  |
| Nominal Supply Voltage       | 24 V, 50/60 Hz AC, DC        |  |
| Protection Class             | III                          |  |
| IP Class                     | IP44                         |  |
| Temperature Range Min - Max  | re Range Min - Max -30+50 °C |  |
| Viewing Distance             | 30 m                         |  |
| Light Source                 | LED                          |  |
| Body Material                | plastic                      |  |
| Aperture for Recess Mounting | 45 x 275 mm                  |  |
| Colour                       | RAL9003                      |  |
| Electrical Installation      | 2/3 x 2,5 mm²                |  |