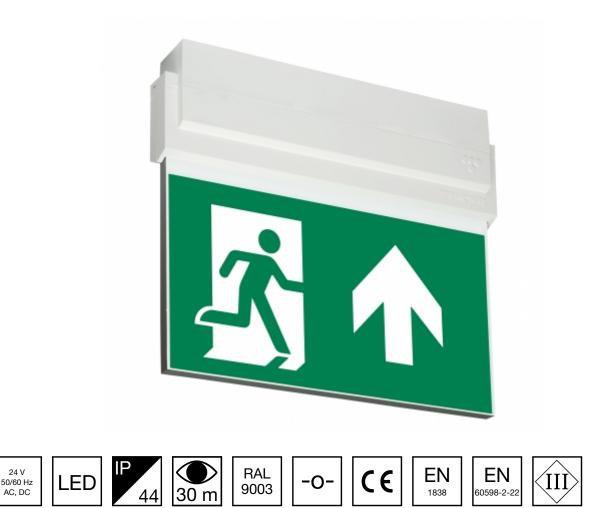

### ESC 80 EMERGENCY EXIT LIGHT Y8041W142

# 24 V centrally supplied LED Emergency Exit Light with 1-sided pictogram, arrow up, 30 m viewing distance (Invidually packed TWT8041W)

ESC 80 is an emergency exit light equipped with a light plate, combining cutting edge technology combined with modern luminaire design. Thanks to Teknoware's innovative electronics and product design, the ESC 80 luminaire combines uniformly illuminated pictograms, low power consumption, as well as a slender appearance.

There is a selection of three different luminaire sizes. ESC 80 luminaires can be used as 1 or 2 sided, as well as recess or surface mounted.

ESC 80 is particularly easy and fast to install thanks to a separate mounting piece, into which also the power supply is connected.

| Product Code                 | Y8041W142                    |  |
|------------------------------|------------------------------|--|
| Mounting (standard)          | ceiling, wall                |  |
| Mounting (optional)          | recess, flag, pendel         |  |
| Customs Code                 | 94056080                     |  |
| GTIN Code                    | 6438045015651                |  |
| ETIM Product Class           | EC001957                     |  |
| Length                       | 273 mm                       |  |
| Width                        | 240 mm                       |  |
| Height                       | 46 mm                        |  |
| Weight                       | 1,0 kg                       |  |
| Max Input Power VA           | 2 VA                         |  |
| Max Input Power W            | 2,5 W                        |  |
| Nominal Supply Voltage       | 24 V, 50/60 Hz AC, DC        |  |
| Protection Class             | III                          |  |
| IP Class                     | IP44                         |  |
| Temperature Range Min - Max  | re Range Min - Max -30+50 °C |  |
| Viewing Distance             | 30 m                         |  |
| Light Source                 | LED                          |  |
| Body Material                | plastic                      |  |
| Aperture for Recess Mounting | 45 x 275 mm                  |  |
| Colour                       | RAL9003                      |  |
| Electrical Installation      | 2/3 x 2,5 mm²                |  |