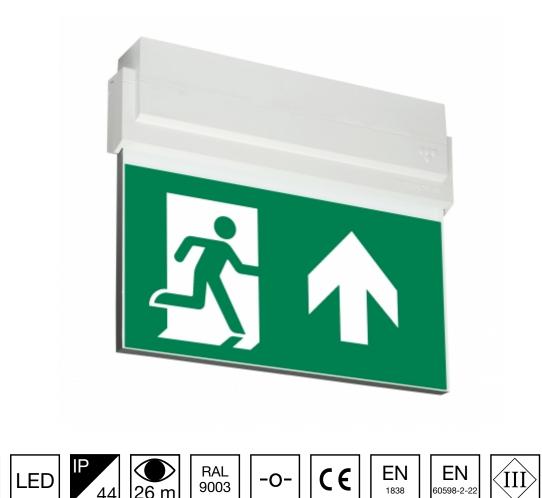

### ESC 80 EMERGENCY EXIT LIGHT Y8041W132

# 24 V centrally supplied LED Emergency Exit Light with 1-sided pictogram, arrow up, 26 m viewing distance (Invidually packed TWT8041W)

ESC 80 is an emergency exit light equipped with a light plate, combining cutting edge technology combined with modern luminaire design. Thanks to Teknoware's innovative electronics and product design, the ESC 80 luminaire combines uniformly illuminated pictograms, low power consumption, as well as a slender appearance.

There is a selection of three different luminaire sizes. ESC 80 luminaires can be used as 1 or 2 sided, as well as recess or surface mounted.

ESC 80 is particularly easy and fast to install thanks to a separate mounting piece, into which also the power supply is connected.

24 V

50/60 Hz

AC, DC

Teknoware Oy | P.O. Box 19, 15101 Lahti | Ilmarisentie 8, 15200 Lahti Finland Tel +358 3 883 020 | VAT-number F101494751 | teknoware.com | emexit@teknoware.com

| Product Code                 | Y8041W132                 |  |
|------------------------------|---------------------------|--|
| Mounting (standard)          | ceiling, wall             |  |
| Mounting (optional)          | recess, flag, pendel      |  |
| Customs Code                 | 94056080                  |  |
| GTIN Code                    | 6438045015095             |  |
| ETIM Product Class           | EC001957                  |  |
| Length                       | 273 mm                    |  |
| Width                        | 240 mm                    |  |
| Height                       | 46 mm                     |  |
| Weight                       | 1,0 kg                    |  |
| Max Input Power VA           | 2 VA                      |  |
| Max Input Power W            | 2,5 W                     |  |
| Nominal Supply Voltage       | 24 V, 50/60 Hz AC, DC     |  |
| Protection Class             | III                       |  |
| IP Class                     | IP44                      |  |
| Temperature Range Min - Max  | Range Min - Max -30+50 °C |  |
| Viewing Distance             | 26 m                      |  |
| Light Source                 | LED                       |  |
| Body Material                | plastic                   |  |
| Aperture for Recess Mounting | 45 x 275 mm               |  |
| Colour                       | RAL9003                   |  |
| Electrical Installation      | 2/3 x 2,5 mm²             |  |