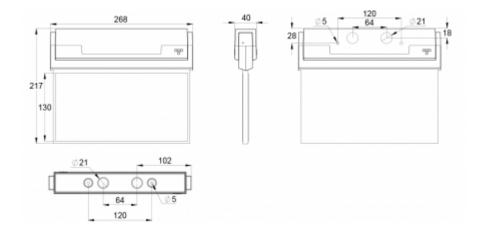

24 V

50/60 Hz

AC, DC

Teknoware Oy | P.O. Box 19, 15101 Lahti | Ilmarisentie 8, 15200 Lahti Finland Tel +358 3 883 020 | VAT-number F101494751 | teknoware.com | emexit@teknoware.com

| Product Code                 | Y8041W132                 |  |
|------------------------------|---------------------------|--|
| Mounting (standard)          | ceiling, wall             |  |
| Mounting (optional)          | recess, flag, pendel      |  |
| Customs Code                 | 94056080                  |  |
| GTIN Code                    | 6438045015095             |  |
| ETIM Product Class           | EC001957                  |  |
| Length                       | 273 mm                    |  |
| Width                        | 240 mm                    |  |
| Height                       | 46 mm                     |  |
| Weight                       | 1,0 kg                    |  |
| Max Input Power VA           | 2 VA                      |  |
| Max Input Power W            | 2,5 W                     |  |
| Nominal Supply Voltage       | 24 V, 50/60 Hz AC, DC     |  |
| Protection Class             | III                       |  |
| IP Class                     | IP44                      |  |
| Temperature Range Min - Max  | Range Min - Max -30+50 °C |  |
| Viewing Distance             | 26 m                      |  |
| Light Source                 | LED                       |  |
| Body Material                | plastic                   |  |
| Aperture for Recess Mounting | 45 x 275 mm               |  |
| Colour                       | RAL9003                   |  |
| Electrical Installation      | 2/3 x 2,5 mm²             |  |