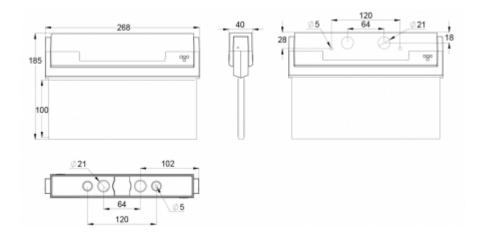

| Product Code                 | Y8041W105                 |
|------------------------------|---------------------------|
| Mounting (standard)          | ceiling, wall             |
| Mounting (optional)          | recess, flag, pendel      |
| Customs Code                 | 94056080                  |
| GTIN Code                    | 6438045012681             |
| ETIM Product Class           | EC001957                  |
| Length                       | 273 mm                    |
| Width                        | 205 mm                    |
| Height                       | 46 mm                     |
| Weight                       | 0,64 kg                   |
| Max Input Power VA           | 2 VA                      |
| Max Input Power W            | 2,5 W                     |
| Nominal Supply Voltage       | 24 V, 50/60 Hz AC, DC     |
| Protection Class             | III                       |
| IP Class                     | IP44                      |
| Temperature Range Min - Max  | -30+50 °C                 |
| Viewing Distance             | 20 m                      |
| Light Source                 | LED                       |
| Body Material                | plastic                   |
| Aperture for Recess Mounting | 45 x 275 mm               |
| Colour                       | RAL9003                   |
| Electrical Installation      | 2/3 x 2,5 mm <sup>2</sup> |