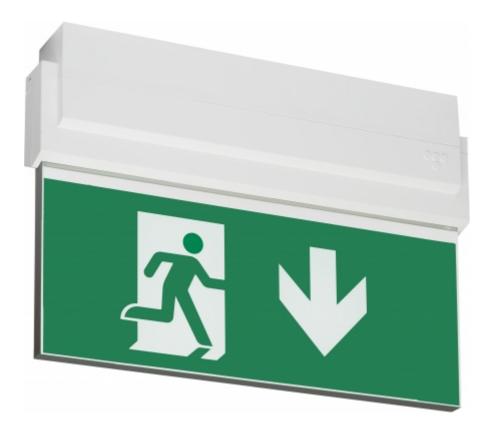

#### ESC 80 EMERGENCY EXIT LIGHT Y8041W105

24 V centrally supplied LED Emergency Exit Light with 2-sided pictogram, arrow down, 20 m viewing distance (Invidually packed TWT8041W)

ESC 80 is an emergency exit light equipped with a light plate, combining cutting edge technology combined with modern luminaire design. Thanks to Teknoware's innovative electronics and product design, the ESC 80 luminaire combines uniformly illuminated pictograms, low power consumption, as well as a slender appearance.

There is a selection of three different luminaire sizes. ESC 80 luminaires can be used as 1 or 2 sided, as well as recess or surface mounted.

ESC 80 is particularly easy and fast to install thanks to a separate mounting piece, into which also the power supply is connected.