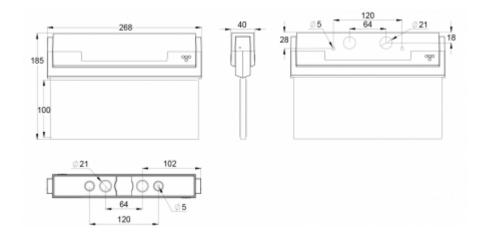

| Product Code                 | Y8041W103                 |
|------------------------------|---------------------------|
| Mounting (standard)          | ceiling, wall             |
| Mounting (optional)          | recess, flag, pendel      |
| Customs Code                 | 94056080                  |
| GTIN Code                    | 6438045012612             |
| ETIM Product Class           | EC001957                  |
| Length                       | 273 mm                    |
| Width                        | 205 mm                    |
| Height                       | 46 mm                     |
| Weight                       | 0,64 kg                   |
| Max Input Power VA           | 2 VA                      |
| Max Input Power W            | 2,5 W                     |
| Nominal Supply Voltage       | 24 V, 50/60 Hz AC, DC     |
| Protection Class             | III                       |
| IP Class                     | IP44                      |
| Temperature Range Min - Max  | -30+50 °C                 |
| Viewing Distance             | 20 m                      |
| Light Source                 | LED                       |
| Body Material                | plastic                   |
| Aperture for Recess Mounting | 45 x 275 mm               |
| Colour                       | RAL9003                   |
| Electrical Installation      | 2/3 x 2,5 mm <sup>2</sup> |