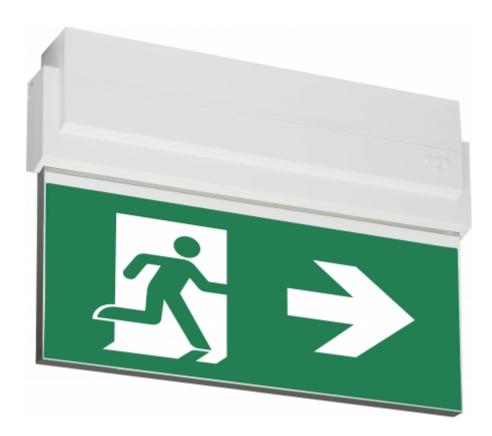

#### ESC 80 EMERGENCY EXIT LIGHT Y8041W103

24 V centrally supplied LED Emergency Exit Light with 2-sided pictogram, arrow left/right, 20 m viewing distance (Invidually packed TWT8041W)

ESC 80 is an emergency exit light equipped with a light plate, combining cutting edge technology combined with modern luminaire design. Thanks to Teknoware's innovative electronics and product design, the ESC 80 luminaire combines uniformly illuminated pictograms, low power consumption, as well as a slender appearance.

There is a selection of three different luminaire sizes. ESC 80 luminaires can be used as 1 or 2 sided, as well as recess or surface mounted.

ESC 80 is particularly easy and fast to install thanks to a separate mounting piece, into which also the power supply is connected.

| Product Code                 | Y8041W103                 |
|------------------------------|---------------------------|
| Mounting (standard)          | ceiling, wall             |
| Mounting (optional)          | recess, flag, pendel      |
| Customs Code                 | 94056080                  |
| GTIN Code                    | 6438045012612             |
| ETIM Product Class           | EC001957                  |
| Length                       | 273 mm                    |
| Width                        | 205 mm                    |
| Height                       | 46 mm                     |
| Weight                       | 0,64 kg                   |
| Max Input Power VA           | 2 VA                      |
| Max Input Power W            | 2,5 W                     |
| Nominal Supply Voltage       | 24 V, 50/60 Hz AC, DC     |
| Protection Class             | III                       |
| IP Class                     | IP44                      |
| Temperature Range Min - Max  | -30+50 °C                 |
| Viewing Distance             | 20 m                      |
| Light Source                 | LED                       |
| Body Material                | plastic                   |
| Aperture for Recess Mounting | 45 x 275 mm               |
| Colour                       | RAL9003                   |
| Electrical Installation      | 2/3 x 2,5 mm <sup>2</sup> |