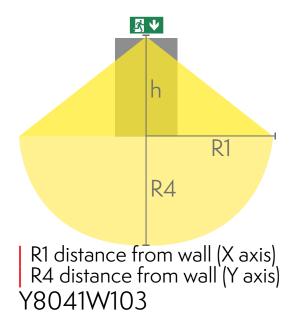

### Downlight chart for Exit Lights

Tables of 1 lux and 0,5 lux, under the Exit Light. Level of measurement 0,02 m, measurement result with battery operation.

| Mounting height (m) | Below the light lux | R1 (m) | R4 (m) | R1 (m)  | R4 (m)  |
|---------------------|---------------------|--------|--------|---------|---------|
|                     |                     | 1 lux  | 1 lux  | 0,5 lux | 0,5 lux |
| 2                   | 1,1                 | 0,5    | 1      | 1,5     | 2       |
| 2,5                 | 0,7                 |        |        | 1,5     | 2       |