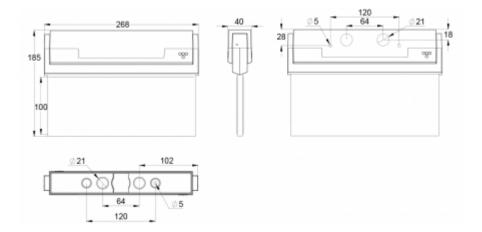

| Product Code                 | Y8041W102                       |  |
|------------------------------|---------------------------------|--|
| Mounting (standard)          | ceiling, wall                   |  |
| Mounting (optional)          | recess, flag, pendel            |  |
| Customs Code                 | 94056080                        |  |
| GTIN Code                    | 6438045014937                   |  |
| ETIM Product Class           | EC001957                        |  |
| Length                       | 273 mm                          |  |
| Width                        | 205 mm                          |  |
| Height                       | 46 mm                           |  |
| Weight                       | 0,64 kg                         |  |
| Max Input Power VA           | 2 VA                            |  |
| Max Input Power W            | 2,5 W                           |  |
| Nominal Supply Voltage       | 24 V, 50/60 Hz AC, DC           |  |
| Protection Class             | III                             |  |
| IP Class                     | IP44                            |  |
| Temperature Range Min - Max  | ature Range Min - Max -30+50 °C |  |
| Viewing Distance             | 20 m                            |  |
| Light Source                 | LED                             |  |
| Body Material                | plastic                         |  |
| Aperture for Recess Mounting | 45 x 275 mm                     |  |
| Colour                       | RAL9003                         |  |
| Electrical Installation      | 2/3 x 2,5 mm²                   |  |