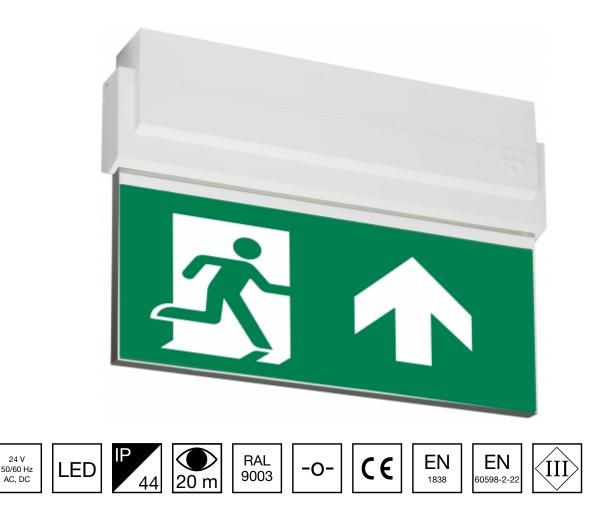

### ESC 80 EMERGENCY EXIT LIGHT Y8041W102

# 24 V centrally supplied LED Emergency Exit Light with 1-sided pictogram, arrow up 20 m viewing distance (Invidually packed TWT8041W)

ESC 80 is an emergency exit light equipped with a light plate, combining cutting edge technology combined with modern luminaire design. Thanks to Teknoware's innovative electronics and product design, the ESC 80 luminaire combines uniformly illuminated pictograms, low power consumption, as well as a slender appearance.

There is a selection of three different luminaire sizes. ESC 80 luminaires can be used as 1 or 2 sided, as well as recess or surface mounted.

ESC 80 is particularly easy and fast to install thanks to a separate mounting piece, into which also the power supply is connected.

| Product Code                 | Y8041W102                       |  |
|------------------------------|---------------------------------|--|
| Mounting (standard)          | ceiling, wall                   |  |
| Mounting (optional)          | recess, flag, pendel            |  |
| Customs Code                 | 94056080                        |  |
| GTIN Code                    | 6438045014937                   |  |
| ETIM Product Class           | EC001957                        |  |
| Length                       | 273 mm                          |  |
| Width                        | 205 mm                          |  |
| Height                       | 46 mm                           |  |
| Weight                       | 0,64 kg                         |  |
| Max Input Power VA           | 2 VA                            |  |
| Max Input Power W            | 2,5 W                           |  |
| Nominal Supply Voltage       | 24 V, 50/60 Hz AC, DC           |  |
| Protection Class             | III                             |  |
| IP Class                     | IP44                            |  |
| Temperature Range Min - Max  | ature Range Min - Max -30+50 °C |  |
| Viewing Distance             | 20 m                            |  |
| Light Source                 | LED                             |  |
| Body Material                | plastic                         |  |
| Aperture for Recess Mounting | 45 x 275 mm                     |  |
| Colour                       | RAL9003                         |  |
| Electrical Installation      | 2/3 x 2,5 mm²                   |  |