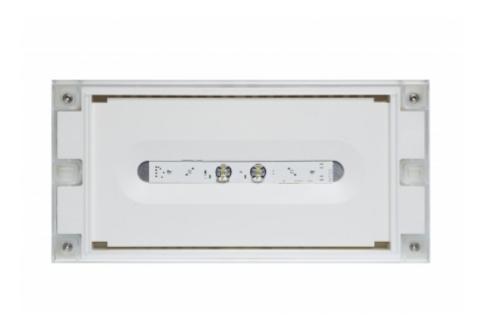

### SOLID LINE MIDBAY EMERGENCY LIGHT Y4353WM

# Self-contained 3 h Battery with Lumi Test Self-testing, emergency light (Invidually packed TWT4353WM)

Solid Line Midbay is developed for escape route emergency lighting.

High enclosure class (IP65) ensures that the luminaire is completely dust proof and water proof.

Solid is suitable for example for industrial premises and parking halls. Escap and centrally supplied luminaires are also suitable for outdoor use. The Solid luminaire uses long lasting leds as its light source.

Special attention has been paid to the design, for easy installation.

| Product Code                        | Y4353WM                   |
|-------------------------------------|---------------------------|
| Feature                             | Lumi Test                 |
| Mounting (standard)                 | surface                   |
| Customs Code                        | 94056080                  |
| GTIN Code                           | 6438045021881             |
| ETIM Product Class                  | EC001957                  |
| Length                              | 371 mm                    |
| Width                               | 181 mm                    |
| Height                              | 57 mm                     |
| Weight                              | 1,1 kg                    |
| Backup                              | 3 h                       |
| Max Input Power VA                  | 3,3 VA                    |
| Nominal Supply Voltage              | 220-240 V, 50/60 Hz AC    |
| Protection Class                    | II                        |
| IP Class                            | IP65                      |
| Temperature Range Min - Max         | -0+35 °C                  |
| Glow Wire Test of Plastic Materials | 850 °C                    |
| Light Source                        | LED                       |
| Body Material                       | plastic                   |
| Colour                              | RAL9003                   |
| Electrical Installation             | 2/3 x 2,5 mm <sup>2</sup> |
| Luminous Flux                       | 300 lm                    |