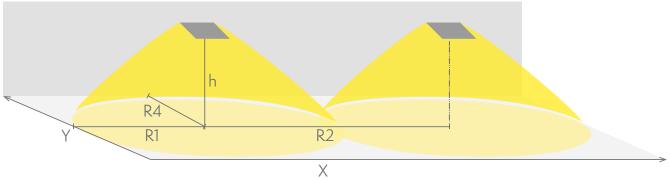

### Emergency lighting for escape routes (ceiling mounting)

Table of 1 lux for escape routes in the middle line according to the norm EN 1838.

Level of measurement 0,02 m, measurement result with battery operation.

R1 distance from wall (X axis)
R2 installation distance between lights (X axis)
R4 distance from wall (Y axis)

Y4353WM

| Mounting height (m) | Below the light lux | R1 (m) | R2 (m) | R4 (m) |
|---------------------|---------------------|--------|--------|--------|
|                     |                     | 1 lux  | 1 lux  | 1 lux  |
| 2,5                 | 57                  | 5      | 12     | 1      |
| 3                   | 39                  | 5,5    | 14     | 1      |
| 4                   | 22                  | 6      | 16     | 1      |
| 6                   | 9,5                 | 7      | 20     | 1      |
| 8                   | 5                   | 8      | 20     | 1      |
| 10                  | 3                   | 9      | 21     | 1      |
| 12                  | 2,5                 | 9      | 21     | 1      |