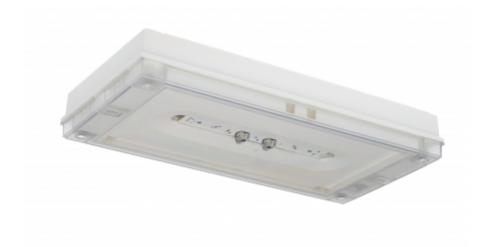

### SOLID LINE MIDBAY EMERGENCY LIGHT Y4353WM

# Self-contained 3 h Battery with Lumi Test Self-testing, emergency light (Invidually packed TWT4353WM)

Solid Line Midbay is developed for escape route emergency lighting.

High enclosure class (IP65) ensures that the luminaire is completely dust proof and water proof.

Solid is suitable for example for industrial premises and parking halls. Escap and centrally supplied luminaires are also suitable for outdoor use. The Solid luminaire uses long lasting leds as its light source.

Special attention has been paid to the design, for easy installation.

| Product Code                        | Y4353WM                   |
|-------------------------------------|---------------------------|
| Feature                             | Lumi Test                 |
| Mounting (standard)                 | surface                   |
| Customs Code                        | 94056080                  |
| GTIN Code                           | 6438045021881             |
| ETIM Product Class                  | EC001957                  |
| Length                              | 371 mm                    |
| Width                               | 181 mm                    |
| Height                              | 57 mm                     |
| Weight                              | 1,1 kg                    |
| Backup                              | 3 h                       |
| Max Input Power VA                  | 3,3 VA                    |
| Nominal Supply Voltage              | 220-240 V, 50/60 Hz AC    |
| Protection Class                    | II                        |
| IP Class                            | IP65                      |
| Temperature Range Min - Max         | -0+35 °C                  |
| Glow Wire Test of Plastic Materials | 850 °C                    |
| Light Source                        | LED                       |
| Body Material                       | plastic                   |
| Colour                              | RAL9003                   |
| Electrical Installation             | 2/3 x 2,5 mm <sup>2</sup> |
| Luminous Flux                       | 300 lm                    |