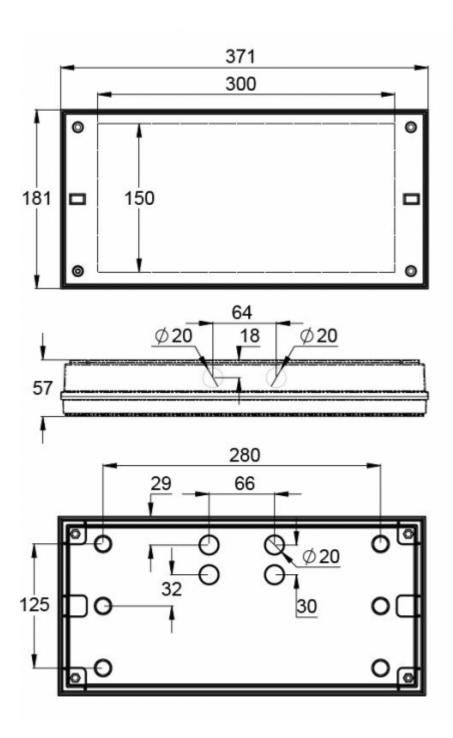

Special attention has been paid to the design, for easy installation.

| Product Code                        | Y4353WM                   |
|-------------------------------------|---------------------------|
| Feature                             | Lumi Test                 |
| Mounting (standard)                 | surface                   |
| Customs Code                        | 94056080                  |
| GTIN Code                           | 6438045021881             |
| ETIM Product Class                  | EC001957                  |
| Length                              | 371 mm                    |
| Width                               | 181 mm                    |
| Height                              | 57 mm                     |
| Weight                              | 1,1 kg                    |
| Backup                              | 3 h                       |
| Max Input Power VA                  | 3,3 VA                    |
| Nominal Supply Voltage              | 220-240 V, 50/60 Hz AC    |
| Protection Class                    | II                        |
| IP Class                            | IP65                      |
| Temperature Range Min - Max         | -0+35 °C                  |
| Glow Wire Test of Plastic Materials | 850 °C                    |
| Light Source                        | LED                       |
| Body Material                       | plastic                   |
| Colour                              | RAL9003                   |
| Electrical Installation             | 2/3 x 2,5 mm <sup>2</sup> |
| Luminous Flux                       | 300 lm                    |