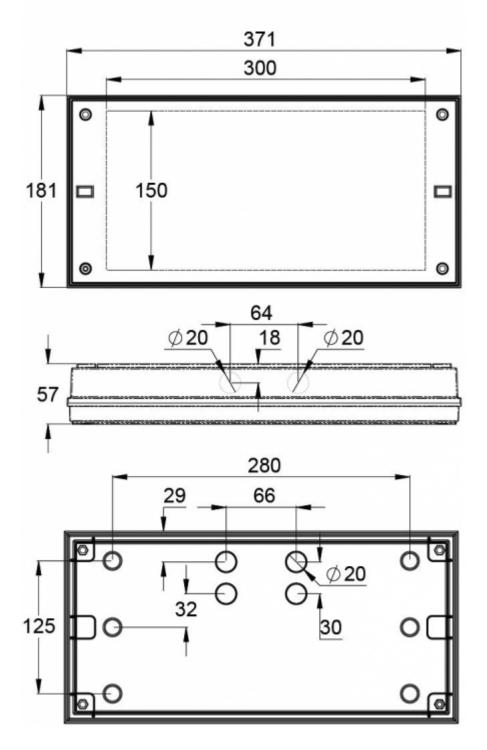

| Product Code                        | Y4351WK                               |
|-------------------------------------|---------------------------------------|
| Feature                             | Intelligent Controller, Tapsa Control |
| Mounting (standard)                 | surface                               |
| Customs Code                        | 94056080                              |
| GTIN Code                           | 6438045021645                         |
| ETIM Product Class                  | EC001957                              |
| Length                              | 371 mm                                |
| Width                               | 181 mm                                |
| Height                              | 57 mm                                 |
| Weight                              | 1,1 kg                                |
| Max Input Power VA                  | 10 VA                                 |
| Max Input Power W                   | 6 W                                   |
| Nominal Supply Voltage              | 220-240 V, 50/60 Hz AC, DC            |
| Protection Class                    | II                                    |
| IP Class                            | IP65                                  |
| Temperature Range Min - Max         | -30+50 °C                             |
| Glow Wire Test of Plastic Materials | 650 ℃                                 |
| Light Source                        | LED                                   |
| Body Material                       | plastic                               |
| Colour                              | RAL9003                               |
| Electrical Installation             | 2/3 x 2,5 mm <sup>2</sup>             |
| Luminous Flux                       | 300 lm                                |