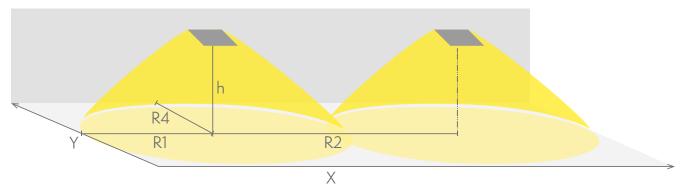

# Emergency lighting for escape routes (ceiling mounting)

Table of 1 lux for escape routes in the middle line according to the norm EN 1838. Level of measurement 0,02 m, measurement result with battery operation.

R1 distance from wall (X axis) R2 installation distance between lights (X axis) R4 distance from wall (Y axis) Y4351WK

| Mounting height (m) | Below the light lux | R1 (m) | R2 (m) | R4 (m) |
|---------------------|---------------------|--------|--------|--------|
|                     |                     | 1 lux  | 1 lux  | 1 lux  |
| 2,5                 | 57                  | 5      | 12     | 1      |
| 3                   | 39                  | 5,5    | 14     | 1      |
| 4                   | 22                  | 6      | 16     | 1      |
| 6                   | 9,5                 | 7      | 20     | 1      |
| 8                   | 5                   | 8      | 20     | 1      |
| 10                  | 3                   | 9      | 21     | 1      |
| 12                  | 2,5                 | 9      | 21     | 1      |