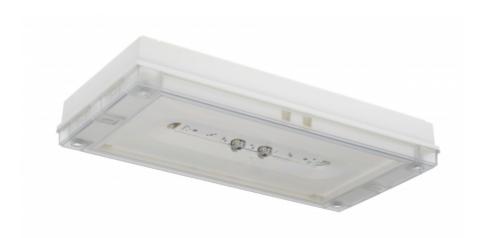

# SOLID LINE MIDBAY EMERGENCY LIGHT Y4351WK

|--|

# Addressable 230 V centrally supplied emergency light (Invidually packed TWT4351WK)

Solid Line Midbay is developed for escape route emergency lighting.

High enclosure class (IP65) ensures that the luminaire is completely dust proof and water proof.

Solid is suitable for example for industrial premises and parking halls. Escap and centrally supplied luminaires are also suitable for outdoor use. The Solid luminaire uses long lasting leds as its light source.