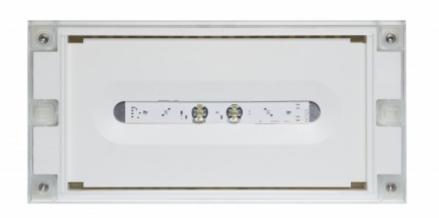

# SOLID LINE MIDBAY EMERGENCY LIGHT Y4351WK

|--|

# Addressable 230 V centrally supplied emergency light (Invidually packed TWT4351WK)

Solid Line Midbay is developed for escape route emergency lighting.

High enclosure class (IP65) ensures that the luminaire is completely dust proof and water proof.

Solid is suitable for example for industrial premises and parking halls. Escap and centrally supplied luminaires are also suitable for outdoor use. The Solid luminaire uses long lasting leds as its light source.

Special attention has been paid to the design, for easy installation.

We reserve the rights to make modifications without notice. Copyright © 2024 Teknoware. All rights reserved. Date: April 27, 2024 | Source: www.teknoware.com/en/solid-line-midbay-emergency-light-y4351wk