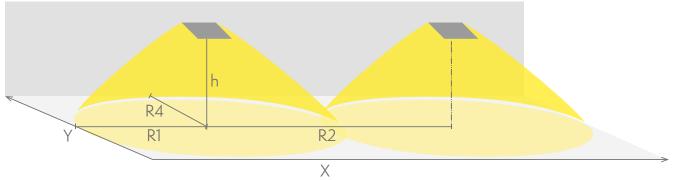

#### Emergency lighting for escape routes (ceiling mounting)

Table of 1 lux for escape routes in the middle line according to the norm EN 1838.

Level of measurement 0,02 m, measurement result with battery operation.

R1 distance from wall (X axis)
R2 installation distance between lights (X axis)
R4 distance from wall (Y axis)

Y4271W

| Mounting height (m) | Below the light lux | R1 (m) | R2 (m) | R4 (m) |
|---------------------|---------------------|--------|--------|--------|
|                     |                     | 1 lux  | 1 lux  | 1 lux  |
| 2,5                 | 10                  | 8      | 19     | 1      |
| 3                   | 6,5                 | 9      | 22     | 1      |
| 4                   | 3,5                 | 11     | 27     | 1      |