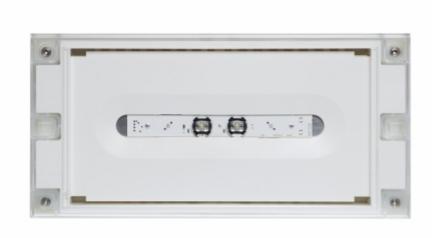

#### SOLID LINE LOWBAY EMERGENCY LIGHT Y4271W

## 24-230 V centrally supplied emergency light for escape routes (Invidually packed TWT4271W)

Solid Line Lowbay is developed for escape route emergency lighting.

High enclosure class (IP65) ensures that the luminaire is completely dust proof and water proof.

Solid is suitable for example for industrial premises and parking halls. Escap and centrally supplied luminaires are also suitable for outdoor use. The Solid luminaire uses long lasting leds as its light source.

Special attention has been paid to the design, for easy installation.

| Product Code                        | Y4271W                                  |
|-------------------------------------|-----------------------------------------|
| Mounting (standard)                 | surface                                 |
| Customs Code                        | 94056080                                |
| GTIN Code                           | 6438045021591                           |
| ETIM Product Class                  | EC001957                                |
| Length                              | 371 mm                                  |
| Width                               | 181 mm                                  |
| Height                              | 57 mm                                   |
| Weight                              | 1,1 kg                                  |
| Max Input Power VA                  | 7,8 VA (24 V), 14,5 VA (230 V)          |
| Max Input Power W                   | 5,5 W (24 V), 6,5 W (230 V)             |
| Nominal Supply Voltage              | 24-230 V, 50/60 Hz AC, DC               |
| Protection Class                    | III(24V),II(230V)                       |
| IP Class                            | IP65                                    |
| Temperature Range Min - Max         | -30+50 °C                               |
| Glow Wire Test of Plastic Materials | 650 °C                                  |
| Light Source                        | LED                                     |
| Body Material                       | plastic                                 |
| Colour                              | RAL9003                                 |
| Electrical Installation             | 2 x 2,5 mm² (24 V), 3 x 2,5 mm² (230 V) |
| Luminous Flux                       | 280 lm                                  |