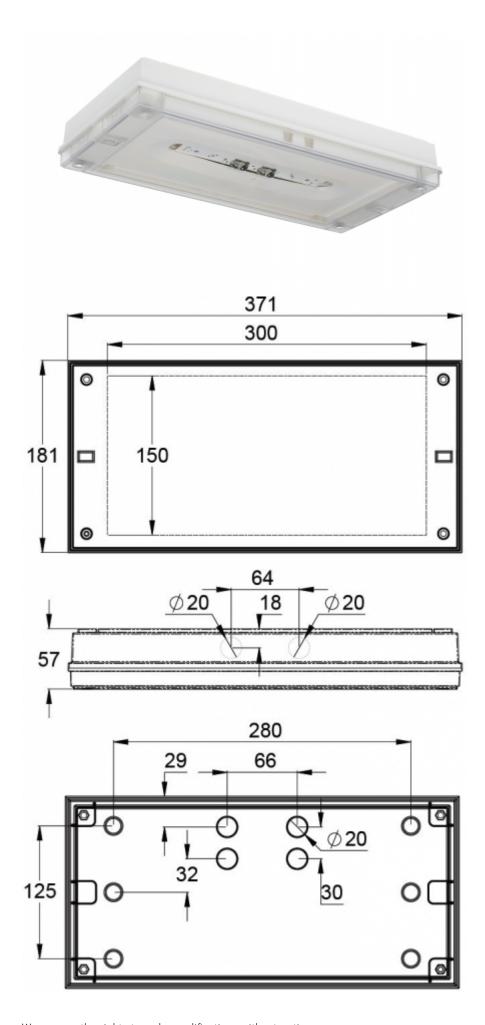

#### SOLID LINE LOWBAY EMERGENCY LIGHT Y4271W

Special attention has been paid to the design, for easy installation.

| Product Code                        | Y4271W                                  |
|-------------------------------------|-----------------------------------------|
| Mounting (standard)                 | surface                                 |
| Customs Code                        | 94056080                                |
| GTIN Code                           | 6438045021591                           |
| ETIM Product Class                  | EC001957                                |
| Length                              | 371 mm                                  |
| Width                               | 181 mm                                  |
| Height                              | 57 mm                                   |
| Weight                              | 1,1 kg                                  |
| Max Input Power VA                  | 7,8 VA (24 V), 14,5 VA (230 V)          |
| Max Input Power W                   | 5,5 W (24 V), 6,5 W (230 V)             |
| Nominal Supply Voltage              | 24-230 V, 50/60 Hz AC, DC               |
| Protection Class                    | III(24V),II(230V)                       |
| IP Class                            | IP65                                    |
| Temperature Range Min - Max         | -30+50 °C                               |
| Glow Wire Test of Plastic Materials | 650 °C                                  |
| Light Source                        | LED                                     |
| Body Material                       | plastic                                 |
| Colour                              | RAL9003                                 |
| Electrical Installation             | 2 x 2,5 mm² (24 V), 3 x 2,5 mm² (230 V) |
| Luminous Flux                       | 280 lm                                  |