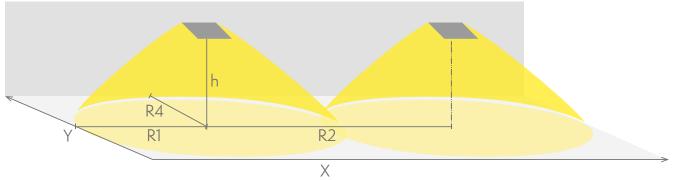

### Emergency lighting for escape routes (ceiling mounting)

Table of 1 lux for escape routes in the middle line according to the norm EN 1838.

Level of measurement 0,02 m, measurement result with battery operation.

R1 distance from wall (X axis)
R2 installation distance between lights (X axis)
R4 distance from wall (Y axis)

Y4253WM

| Mounting height (m) | Below the light lux | R1 (m) | R2 (m) | R4 (m) |
|---------------------|---------------------|--------|--------|--------|
|                     |                     | 1 lux  | 1 lux  | 1 lux  |
| 2,5                 | 10                  | 8      | 19     | 1      |
| 3                   | 6,5                 | 9      | 22     | 1      |
| 4                   | 3,5                 | 11     | 27     | 1      |