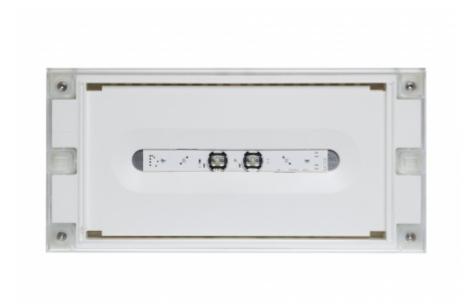

#### SOLID LINE LOWBAY EMERGENCY LIGHT Y4253WM

#### Self-contained 3 h Battery with Lumi Test Self-testing, emergency light (Invidually packed TWT4253WM)

Solid Line Lowbay is developed for escape route emergency lighting.

High enclosure class (IP65) ensures that the luminaire is completely dust proof and water proof.

Solid is suitable for example for industrial premises and parking halls. Escap and centrally supplied luminaires are also suitable for outdoor use. The Solid luminaire uses long lasting leds as its light source.

Special attention has been paid to the design, for easy installation.

| Product Code                        | Y4253WM                   |
|-------------------------------------|---------------------------|
| Feature                             | Lumi Test                 |
| Mounting (standard)                 | surface                   |
| Customs Code                        | 94056080                  |
| GTIN Code                           | 6438045021874             |
| ETIM Product Class                  | EC001957                  |
| Length                              | 371 mm                    |
| Width                               | 181 mm                    |
| Height                              | 57 mm                     |
| Weight                              | 1,1 kg                    |
| Backup                              | 3 h                       |
| Max Input Power VA                  | 3,3 VA                    |
| Nominal Supply Voltage              | 220-240 V, 50/60 Hz AC    |
| Protection Class                    | II .                      |
| IP Class                            | IP65                      |
| Temperature Range Min - Max         | -0+35 °C                  |
| Glow Wire Test of Plastic Materials | 850 °C                    |
| Light Source                        | LED                       |
| Body Material                       | plastic                   |
| Colour                              | RAL9003                   |
| Electrical Installation             | 2/3 x 2,5 mm <sup>2</sup> |
| Luminous Flux                       | 280 lm                    |