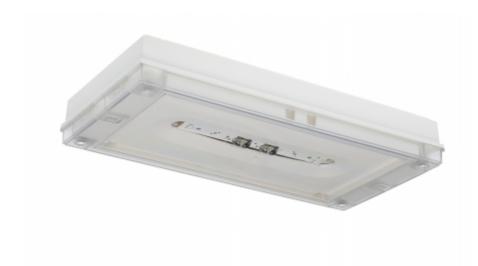

#### SOLID LINE LOWBAY EMERGENCY LIGHT Y4253WM

#### Self-contained 3 h Battery with Lumi Test Self-testing, emergency light (Invidually packed TWT4253WM)

Solid Line Lowbay is developed for escape route emergency lighting.

High enclosure class (IP65) ensures that the luminaire is completely dust proof and water proof.

Solid is suitable for example for industrial premises and parking halls. Escap and centrally supplied luminaires are also suitable for outdoor use. The Solid luminaire uses long lasting leds as its light source.

Special attention has been paid to the design, for easy installation.

| Product Code                        | Y4253WM                   |
|-------------------------------------|---------------------------|
| Feature                             | Lumi Test                 |
| Mounting (standard)                 | surface                   |
| Customs Code                        | 94056080                  |
| GTIN Code                           | 6438045021874             |
| ETIM Product Class                  | EC001957                  |
| Length                              | 371 mm                    |
| Width                               | 181 mm                    |
| Height                              | 57 mm                     |
| Weight                              | 1,1 kg                    |
| Backup                              | 3 h                       |
| Max Input Power VA                  | 3,3 VA                    |
| Nominal Supply Voltage              | 220-240 V, 50/60 Hz AC    |
| Protection Class                    | II .                      |
| IP Class                            | IP65                      |
| Temperature Range Min - Max         | -0+35 °C                  |
| Glow Wire Test of Plastic Materials | 850 °C                    |
| Light Source                        | LED                       |
| Body Material                       | plastic                   |
| Colour                              | RAL9003                   |
| Electrical Installation             | 2/3 x 2,5 mm <sup>2</sup> |
| Luminous Flux                       | 280 lm                    |