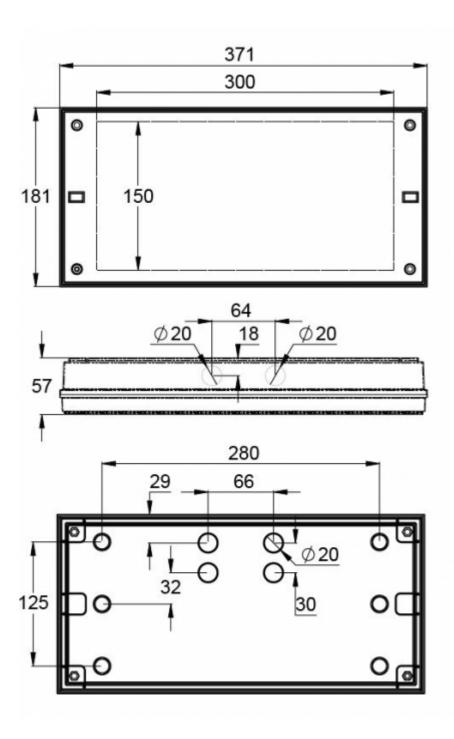

Special attention has been paid to the design, for easy installation.

| Product Code                        | Y4253WM                   |
|-------------------------------------|---------------------------|
| Feature                             | Lumi Test                 |
| Mounting (standard)                 | surface                   |
| Customs Code                        | 94056080                  |
| GTIN Code                           | 6438045021874             |
| ETIM Product Class                  | EC001957                  |
| Length                              | 371 mm                    |
| Width                               | 181 mm                    |
| Height                              | 57 mm                     |
| Weight                              | 1,1 kg                    |
| Backup                              | 3 h                       |
| Max Input Power VA                  | 3,3 VA                    |
| Nominal Supply Voltage              | 220-240 V, 50/60 Hz AC    |
| Protection Class                    | II .                      |
| IP Class                            | IP65                      |
| Temperature Range Min - Max         | -0+35 °C                  |
| Glow Wire Test of Plastic Materials | 850 °C                    |
| Light Source                        | LED                       |
| Body Material                       | plastic                   |
| Colour                              | RAL9003                   |
| Electrical Installation             | 2/3 x 2,5 mm <sup>2</sup> |
| Luminous Flux                       | 280 lm                    |