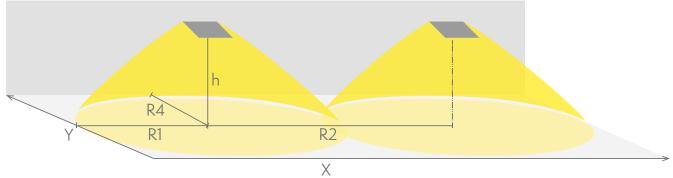

#### Emergency lighting for escape routes (ceiling mounting)

Table of 1 lux for escape routes in the middle line according to the norm EN 1838.

Level of measurement 0,02 m, measurement result with battery operation.

R1 distance from wall (X axis)
R2 installation distance between lights (X axis)
R4 distance from wall (Y axis)

Y4252WM

| Mounting height (m) | Below the light lux | R1 (m) | R2 (m) | R4 (m) |
|---------------------|---------------------|--------|--------|--------|
|                     |                     | 1 lux  | 1 lux  | 1 lux  |
| 2,5                 | 10                  | 8      | 19     | 1      |
| 3                   | 6.5                 | 9      | 22     | 1      |
| 4                   | 3.5                 | 11     | 27     | 1      |