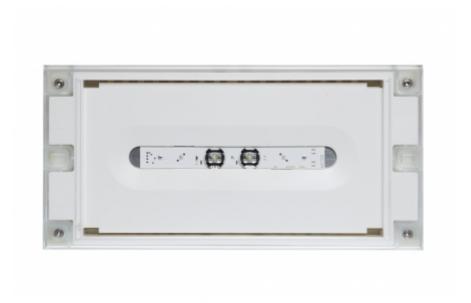

#### SOLID LINE LOWBAY EMERGENCY LIGHT Y4252WM

## Self-contained 1 h Battery with Lumi Test Self-testing, emergency light (Invidually packed TWT4252WM)

Solid Line Lowbay is developed for escape route emergency lighting.

High enclosure class (IP65) ensures that the luminaire is completely dust proof and water proof.

Solid is suitable for example for industrial premises and parking halls. Escap and centrally supplied luminaires are also suitable for outdoor use. The Solid luminaire uses long lasting leds as its light source.

Special attention has been paid to the design, for easy installation.

| Product Code                        | Y4252WM                   |
|-------------------------------------|---------------------------|
| Feature                             | Lumi Test                 |
| Mounting (standard)                 | surface                   |
| Customs Code                        | 94056080                  |
| GTIN Code                           | 6438045021836             |
| ETIM Product Class                  | EC001957                  |
| Length                              | 371 mm                    |
| Width                               | 181 mm                    |
| Height                              | 57 mm                     |
| Weight                              | 1.1 kg                    |
| Backup                              | 1h                        |
| Max Input Power VA                  | 2,1 VA                    |
| Nominal Supply Voltage              | 220-240 V, 50/60 Hz AC    |
| Protection Class                    | 11                        |
| IP Class                            | IP65                      |
| Temperature Range Min - Max         | -0+35 °C                  |
| Glow Wire Test of Plastic Materials | 850 °C                    |
| Light Source                        | LED                       |
| Body Material                       | plastic                   |
| Colour                              | RAL9003                   |
| Electrical Installation             | 2/3 x 2,5 mm <sup>2</sup> |
| Luminous Flux                       | 280 lm                    |