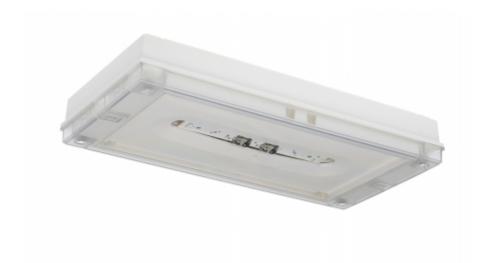

#### SOLID LINE LOWBAY EMERGENCY LIGHT Y4252WM

## Self-contained 1 h Battery with Lumi Test Self-testing, emergency light (Invidually packed TWT4252WM)

Solid Line Lowbay is developed for escape route emergency lighting.

High enclosure class (IP65) ensures that the luminaire is completely dust proof and water proof.

Solid is suitable for example for industrial premises and parking halls. Escap and centrally supplied luminaires are also suitable for outdoor use. The Solid luminaire uses long lasting leds as its light source.

Special attention has been paid to the design, for easy installation.

| Product Code                        | Y4252WM                   |
|-------------------------------------|---------------------------|
| Feature                             | Lumi Test                 |
| Mounting (standard)                 | surface                   |
| Customs Code                        | 94056080                  |
| GTIN Code                           | 6438045021836             |
| ETIM Product Class                  | EC001957                  |
| Length                              | 371 mm                    |
| Width                               | 181 mm                    |
| Height                              | 57 mm                     |
| Weight                              | 1.1 kg                    |
| Backup                              | 1h                        |
| Max Input Power VA                  | 2,1 VA                    |
| Nominal Supply Voltage              | 220-240 V, 50/60 Hz AC    |
| Protection Class                    | 11                        |
| IP Class                            | IP65                      |
| Temperature Range Min - Max         | -0+35 °C                  |
| Glow Wire Test of Plastic Materials | 850 °C                    |
| Light Source                        | LED                       |
| Body Material                       | plastic                   |
| Colour                              | RAL9003                   |
| Electrical Installation             | 2/3 x 2,5 mm <sup>2</sup> |
| Luminous Flux                       | 280 lm                    |