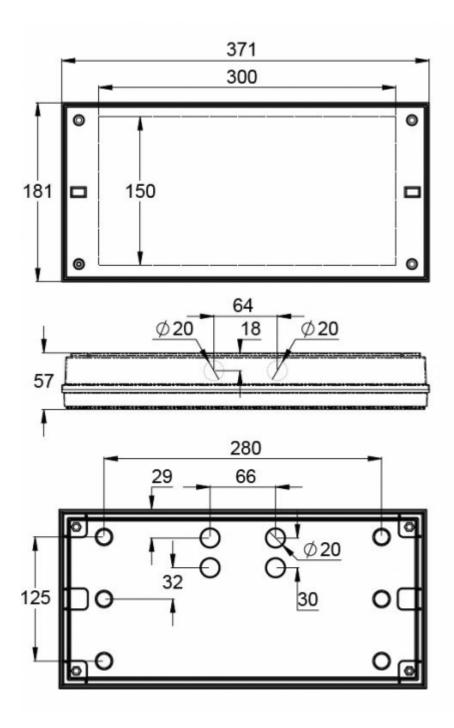

| Product Code                        | Y3653WM                   |
|-------------------------------------|---------------------------|
| Feature                             | Lumi Test                 |
| Mounting (standard)                 | surface                   |
| Customs Code                        | 94056080                  |
| GTIN Code                           | 6438045021867             |
| ETIM Product Class                  | EC001957                  |
| Length                              | 371 mm                    |
| Width                               | 181 mm                    |
| Height                              | 57 mm                     |
| Weight                              | 1,1 kg                    |
| Backup                              | 3 h                       |
| Max Input Power VA                  | 3,8 VA                    |
| Nominal Supply Voltage              | 220-240 V, 50/60 Hz AC    |
| Protection Class                    | Ш                         |
| IP Class                            | IP65                      |
| Temperature Range Min - Max         | -0+35 °C                  |
| Glow Wire Test of Plastic Materials | 650 °C                    |
| Light Source                        | LED                       |
| Body Material                       | plastic                   |
| Colour                              | RAL9003                   |
| Electrical Installation             | 2/3 x 2,5 mm <sup>2</sup> |
| Luminous Flux                       | 600 lm                    |