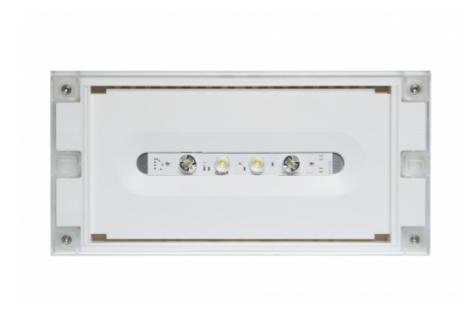

### SOLID ZONE MIDBAY EMERGENCY LIGHT Y3653WM

#### Self-contained 3 h Battery with Lumi Test Self-testing, emergency light for open areas (Invidually packed TWT3653WM)

Solid Zone Midbay is developed for the emergency lighting of open areas.

High enclosure class (IP65) ensures that the luminaire is completely dust proof and water proof.

Solid is suitable for example for industrial premises and parking halls. Escap and centrally supplied luminaires are also suitable for outdoor use. The Solid luminaire uses long lasting leds as its light source.

Special attention has been paid to the design, for easy installation.

We reserve the rights to make modifications without notice. Copyright © 2024 Teknoware. All rights reserved. Date: May 04, 2024 | Source: www.teknoware.com/en/solid-zone-midbay-emergency-light-y3653wm

| Product Code                        | Y3653WM                   |
|-------------------------------------|---------------------------|
| Feature                             | Lumi Test                 |
| Mounting (standard)                 | surface                   |
| Customs Code                        | 94056080                  |
| GTIN Code                           | 6438045021867             |
| ETIM Product Class                  | EC001957                  |
| Length                              | 371 mm                    |
| Width                               | 181 mm                    |
| Height                              | 57 mm                     |
| Weight                              | 1,1 kg                    |
| Backup                              | 3 h                       |
| Max Input Power VA                  | 3,8 VA                    |
| Nominal Supply Voltage              | 220-240 V, 50/60 Hz AC    |
| Protection Class                    | Ш                         |
| IP Class                            | IP65                      |
| Temperature Range Min - Max         | -0+35 °C                  |
| Glow Wire Test of Plastic Materials | 650 °C                    |
| Light Source                        | LED                       |
| Body Material                       | plastic                   |
| Colour                              | RAL9003                   |
| Electrical Installation             | 2/3 x 2,5 mm <sup>2</sup> |
| Luminous Flux                       | 600 lm                    |