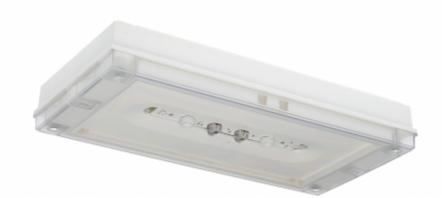

### SOLID ZONE MIDBAY EMERGENCY LIGHT Y3653WM

#### Self-contained 3 h Battery with Lumi Test Self-testing, emergency light for open areas (Invidually packed TWT3653WM)

Solid Zone Midbay is developed for the emergency lighting of open areas.

High enclosure class (IP65) ensures that the luminaire is completely dust proof and water proof.

Solid is suitable for example for industrial premises and parking halls. Escap and centrally supplied luminaires are also suitable for outdoor use. The Solid luminaire uses long lasting leds as its light source.

Special attention has been paid to the design, for easy installation.

We reserve the rights to make modifications without notice. Copyright © 2024 Teknoware. All rights reserved. Date: May 04, 2024 | Source: www.teknoware.com/en/solid-zone-midbay-emergency-light-y3653wm