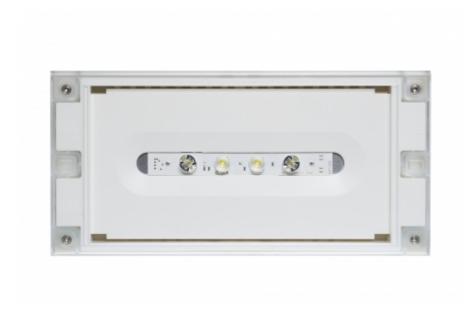

# SOLID ZONE MIDBAY EMERGENCY LIGHT Y3652WM

### Self-contained 1 h Battery with Lumi Test Self-testing, emergency light for open areas (Invidually packed TWT3652WM)

Solid Zone Midbay is developed for the emergency lighting of open areas.

High enclosure class (IP65) ensures that the luminaire is completely dust proof and water proof.

Solid is suitable for example for industrial premises and parking halls. Escap and centrally supplied luminaires are also suitable for outdoor use. The Solid luminaire uses long lasting leds as its light source.