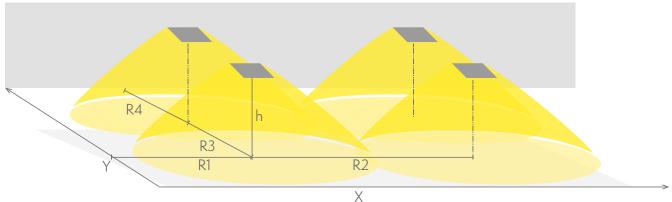

## Emergency lighting for open areas (ceiling mounting)

Table of 0,5 lux for open areas according to the norm EN 1838, 0,5 m edge district is considered in the table. Level of measurement 0,02 m, measurement result with battery operation.

R1 distance from wall (X axis) R2 installation distance between lights (X axis) R3 installation distance between lights (Y axis) R4 distance from wall (Y axis)

#### Y3652WM

| Mounting height (m) | Below the light lux | R1 (m)  | R2 (m)  | R3 (m)  | R4 (m)  |
|---------------------|---------------------|---------|---------|---------|---------|
|                     |                     | 0,5 lux | 0,5 lux | 0,5 lux | 0,5 lux |
| 4                   | 35                  | 5.5     | 10      | 10      | 5.5     |
| 6                   | 15                  | 6.5     | 12.5    | 12.5    | 6.5     |
| 8                   | 8                   | 7.5     | 14.5    | 14.5    | 7.5     |
| 10                  | 5                   | 7.5     | 15      | 15      | 7.5     |
| 12                  | 3.5                 | 8       | 16      | 16      | 8       |
| 14                  | 2.5                 | 8.5     | 17      | 17      | 8.5     |
| 16                  | 2                   | 8.5     | 18      | 18      | 8.5     |
| 18                  | 1.5                 | 8.5     | 17.5    | 17.5    | 8.5     |