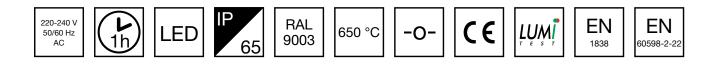

| Product Code                        | Y3652WM                   |
|-------------------------------------|---------------------------|
| Feature                             | Lumi Test                 |
| Mounting (standard)                 | surface                   |
| Customs Code                        | 94056080                  |
| GTIN Code                           | 6438045021829             |
| ETIM Product Class                  | EC001957                  |
| Length                              | 371 mm                    |
| Width                               | 181 mm                    |
| Height                              | 57 mm                     |
| Weight                              | 1.1 kg                    |
| Backup                              | 1h                        |
| Max Input Power VA                  | 2,6 VA                    |
| Nominal Supply Voltage              | 220-240 V, 50/60 Hz AC    |
| Protection Class                    | Ш                         |
| IP Class                            | IP65                      |
| Temperature Range Min - Max         | -0+35 °C                  |
| Glow Wire Test of Plastic Materials | 650 °C                    |
| Light Source                        | LED                       |
| Body Material                       | plastic                   |
| Colour                              | RAL9003                   |
| Electrical Installation             | 2/3 x 2,5 mm <sup>2</sup> |
| Luminous Flux                       | 600 lm                    |