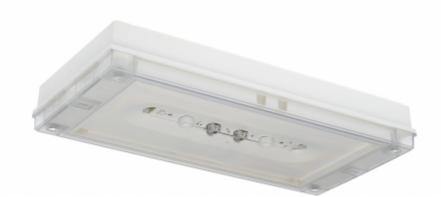

# SOLID ZONE MIDBAY EMERGENCY LIGHT Y3652WM

### Self-contained 1 h Battery with Lumi Test Self-testing, emergency light for open areas (Invidually packed TWT3652WM)

Solid Zone Midbay is developed for the emergency lighting of open areas.

High enclosure class (IP65) ensures that the luminaire is completely dust proof and water proof.

Solid is suitable for example for industrial premises and parking halls. Escap and centrally supplied luminaires are also suitable for outdoor use. The Solid luminaire uses long lasting leds as its light source.

Special attention has been paid to the design, for easy installation.

We reserve the rights to make modifications without notice. Copyright © 2024 Teknoware. All rights reserved. Date: May 05, 2024 | Source: www.teknoware.com/en/solid-zone-midbay-emergency-light-y3652wm