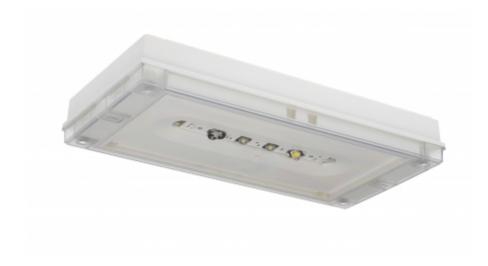

### SOLID ZONE LOWBAY EMERGENCY LIGHT Y3252WM

Self-contained 1 h Battery with Lumi Test Self-testing, emergency light for open areas (Invidually packed TWT3252WM)

Solid Zone Lowbay is developed for the emergency lighting of open areas.

High enclosure class (IP65) ensures that the luminaire is completely dust proof and water proof.

Solid is suitable for example for industrial premises and parking halls. Escap and centrally supplied luminaires are also suitable for outdoor use. The Solid luminaire uses long lasting leds as its light source.

Special attention has been paid to the design, for easy installation.

| Product Code                        | Y3252WM                   |
|-------------------------------------|---------------------------|
| Feature                             | Lumi Test                 |
| Mounting (standard)                 | surface                   |
| Customs Code                        | 94056080                  |
| GTIN Code                           | 6438045021812             |
| ETIM Product Class                  | EC001957                  |
| Length                              | 371 mm                    |
| Width                               | 181 mm                    |
| Height                              | 57 mm                     |
| Weight                              | 1.1 kg                    |
| Backup                              | 1h                        |
| Max Input Power VA                  | 2,6 VA                    |
| Nominal Supply Voltage              | 220-240 V, 50/60 Hz AC    |
| Protection Class                    | II                        |
| IP Class                            | IP65                      |
| Temperature Range Min - Max         | -0+35 °C                  |
| Glow Wire Test of Plastic Materials | 850 °C                    |
| Light Source                        | LED                       |
| Body Material                       | plastic                   |
| Colour                              | RAL9003                   |
| Electrical Installation             | 2/3 x 2,5 mm <sup>2</sup> |
| Luminous Flux                       | 550 lm                    |