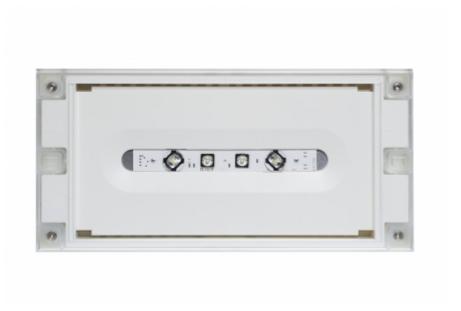

### SOLID ZONE LOWBAY EMERGENCY LIGHT Y3252WM

Self-contained 1 h Battery with Lumi Test Self-testing, emergency light for open areas (Invidually packed TWT3252WM)

Solid Zone Lowbay is developed for the emergency lighting of open areas.

High enclosure class (IP65) ensures that the luminaire is completely dust proof and water proof.

Solid is suitable for example for industrial premises and parking halls. Escap and centrally supplied luminaires are also suitable for outdoor use. The Solid luminaire uses long lasting leds as its light source.

Special attention has been paid to the design, for easy installation.

| Product Code                        | Y3252WM                   |
|-------------------------------------|---------------------------|
| Feature                             | Lumi Test                 |
| Mounting (standard)                 | surface                   |
| Customs Code                        | 94056080                  |
| GTIN Code                           | 6438045021812             |
| ETIM Product Class                  | EC001957                  |
| Length                              | 371 mm                    |
| Width                               | 181 mm                    |
| Height                              | 57 mm                     |
| Weight                              | 1.1 kg                    |
| Backup                              | 1h                        |
| Max Input Power VA                  | 2,6 VA                    |
| Nominal Supply Voltage              | 220-240 V, 50/60 Hz AC    |
| Protection Class                    | II                        |
| IP Class                            | IP65                      |
| Temperature Range Min - Max         | -0+35 °C                  |
| Glow Wire Test of Plastic Materials | 850 °C                    |
| Light Source                        | LED                       |
| Body Material                       | plastic                   |
| Colour                              | RAL9003                   |
| Electrical Installation             | 2/3 x 2,5 mm <sup>2</sup> |
| Luminous Flux                       | 550 lm                    |