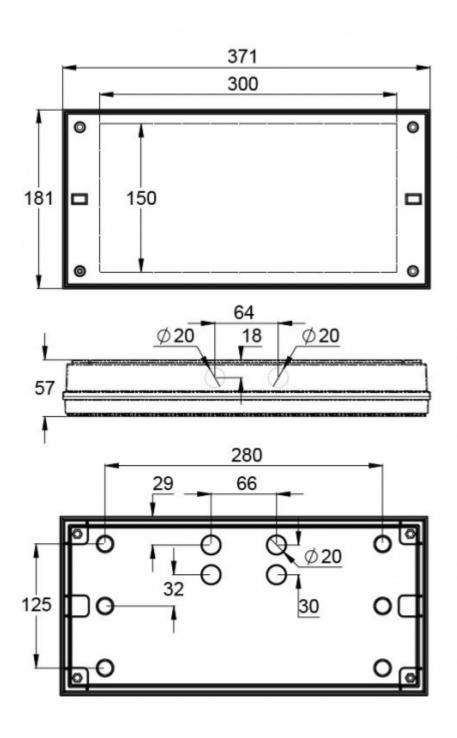

Special attention has been paid to the design, for easy installation.

| Product Code                        | Y3252WM                   |
|-------------------------------------|---------------------------|
| Feature                             | Lumi Test                 |
| Mounting (standard)                 | surface                   |
| Customs Code                        | 94056080                  |
| GTIN Code                           | 6438045021812             |
| ETIM Product Class                  | EC001957                  |
| Length                              | 371 mm                    |
| Width                               | 181 mm                    |
| Height                              | 57 mm                     |
| Weight                              | 1.1 kg                    |
| Backup                              | 1h                        |
| Max Input Power VA                  | 2,6 VA                    |
| Nominal Supply Voltage              | 220-240 V, 50/60 Hz AC    |
| Protection Class                    | II                        |
| IP Class                            | IP65                      |
| Temperature Range Min - Max         | -0+35 °C                  |
| Glow Wire Test of Plastic Materials | 850 °C                    |
| Light Source                        | LED                       |
| Body Material                       | plastic                   |
| Colour                              | RAL9003                   |
| Electrical Installation             | 2/3 x 2,5 mm <sup>2</sup> |
| Luminous Flux                       | 550 lm                    |