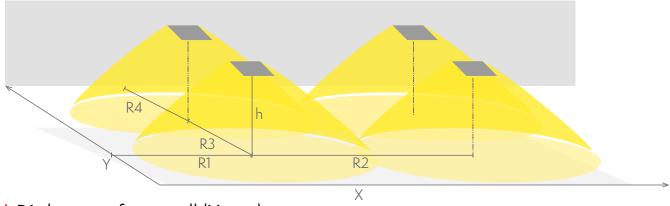

## Emergency lighting for open areas (ceiling mounting)

Table of 0,5 lux for open areas according to the norm EN 1838, 0,5 m edge district is considered in the table. Level of measurement 0,02 m, measurement result with battery operation.

R1 distance from wall (X axis)
R2 installation distance between lights (X axis)
R3 installation distance between lights (Y axis)
R4 distance from wall (Y axis)

#### Y3252WM

| Mounting height (m) | Below the light lux | R1 (m)  | R2 (m)  | R3 (m)  | R4 (m)  |
|---------------------|---------------------|---------|---------|---------|---------|
|                     |                     | 0,5 lux | 0,5 lux | 0,5 lux | 0,5 lux |
| 2,5                 | 12                  | 6.5     | 12      | 12      | 6.5     |
| 3                   | 8                   | 7       | 13.5    | 13.5    | 7       |
| 4                   | 4                   | 7.5     | 15      | 15      | 7.5     |
| 6                   | 2.5                 | 9       | 16      | 16      | 9       |
| 8                   | 2                   | 9       | 17      | 17      | 9       |