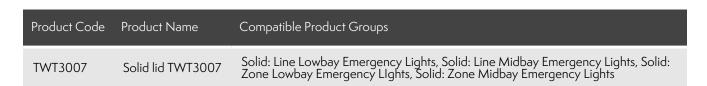

# OTHER ACCESSORIES FOR EMERGENCY EXIT LIGHTS

| Product Code | Product Name      | Compatible Product Groups                                                                                                                          |
|--------------|-------------------|----------------------------------------------------------------------------------------------------------------------------------------------------|
| TWT3007      | Solid lid TWT3007 | Solid: Line Lowbay Emergency Lights, Solid: Line Midbay Emergency Lights, Solid: Zone Lowbay Emergency Lights, Solid: Zone Midbay Emergency Lights |