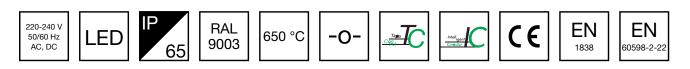

| Product Code                        | Y3251WK                               |
|-------------------------------------|---------------------------------------|
| Feature                             | Intelligent Controller, Tapsa Control |
| Mounting (standard)                 | surface                               |
| Customs Code                        | 94056080                              |
| GTIN Code                           | 6438045021614                         |
| ETIM Product Class                  | EC001957                              |
| Length                              | 371 mm                                |
| Width                               | 181 mm                                |
| Height                              | 57 mm                                 |
| Weight                              | 1,1 kg                                |
| Max Input Power VA                  | 14 VA                                 |
| Max Input Power W                   | 8,5 W                                 |
| Nominal Supply Voltage              | 220-240 V, 50/60 Hz AC, DC            |
| Protection Class                    | Ш                                     |
| IP Class                            | IP65                                  |
| Temperature Range Min - Max         | -30+50 °C                             |
| Glow Wire Test of Plastic Materials | 650 °C                                |
| Light Source                        | LED                                   |
| Body Material                       | plastic                               |
| Colour                              | RAL9003                               |
| Electrical Installation             | 2/3 x 2,5 mm <sup>2</sup>             |
| Luminous Flux                       | 550 lm                                |