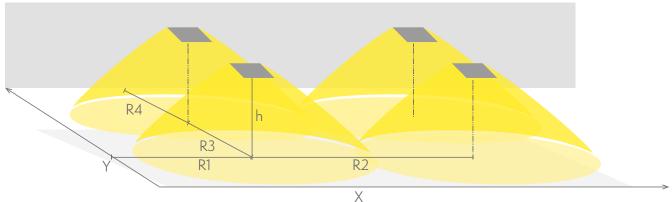

## Emergency lighting for open areas (ceiling mounting)

Table of 0,5 lux for open areas according to the norm EN 1838, 0,5 m edge district is considered in the table. Level of measurement 0,02 m, measurement result with battery operation.

R1 distance from wall (X axis) R2 installation distance between lights (X axis) R3 installation distance between lights (Y axis) R4 distance from wall (Y axis)

#### Y3251WK

| Mounting height (m) | Below the light lux | R1 (m)  | R2 (m)  | R3 (m)  | R4 (m)  |
|---------------------|---------------------|---------|---------|---------|---------|
|                     |                     | 0,5 lux | 0,5 lux | 0,5 lux | 0,5 lux |
| 2,5                 | 12                  | 6,5     | 12      | 12      | 6,5     |
| 3                   | 8                   | 7       | 13,5    | 13,5    | 7       |
| 4                   | 4                   | 7,5     | 15      | 15      | 7,5     |
| 6                   | 2,5                 | 9       | 16      | 16      | 9       |
| 8                   | 2                   | 9       | 17      | 17      | 9       |