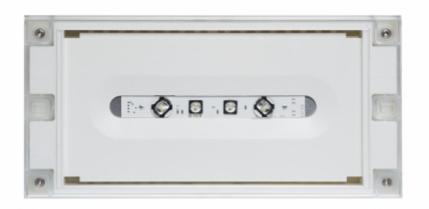

# SOLID ZONE LOWBAY EMERGENCY LIGHT Y3251WK

|--|

# Addressable 230 V centrally supplied emergency light for open areas (Invidually packed TWT3251WK)

Solid Zone Lowbay is developed for the emergency lighting of open areas.

High enclosure class (IP65) ensures that the luminaire is completely dust proof and water proof.

Solid is suitable for example for industrial premises and parking halls. Escap and centrally supplied luminaires are also suitable for outdoor use. The Solid luminaire uses long lasting leds as its light source.

Special attention has been paid to the design, for easy installation.

We reserve the rights to make modifications without notice. Copyright © 2024 Teknoware. All rights reserved. Date: May 04, 2024 | Source: www.teknoware.com/en/solid-zone-lowbay-emergency-light-y3251wk