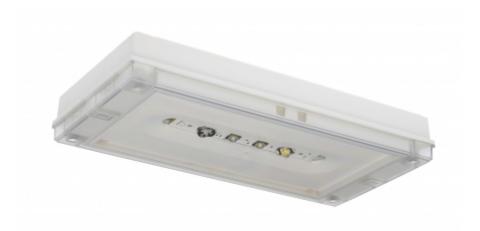

# SOLID ZONE LOWBAY EMERGENCY LIGHT Y3251WK

|--|

# Addressable 230 V centrally supplied emergency light for open areas (Invidually packed TWT3251WK)

Solid Zone Lowbay is developed for the emergency lighting of open areas.

High enclosure class (IP65) ensures that the luminaire is completely dust proof and water proof.

Solid is suitable for example for industrial premises and parking halls. Escap and centrally supplied luminaires are also suitable for outdoor use. The Solid luminaire uses long lasting leds as its light source.