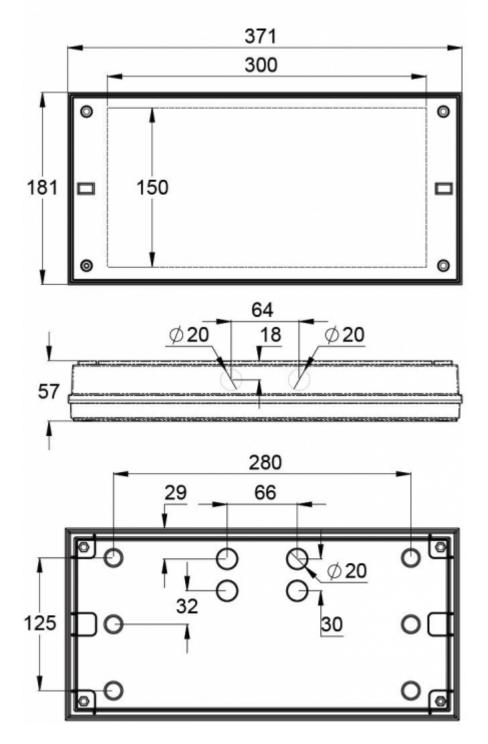

| Product Code                        | Y3251WK                               |
|-------------------------------------|---------------------------------------|
| Feature                             | Intelligent Controller, Tapsa Control |
| Mounting (standard)                 | surface                               |
| Customs Code                        | 94056080                              |
| GTIN Code                           | 6438045021614                         |
| ETIM Product Class                  | EC001957                              |
| Length                              | 371 mm                                |
| Width                               | 181 mm                                |
| Height                              | 57 mm                                 |
| Weight                              | 1,1 kg                                |
| Max Input Power VA                  | 14 VA                                 |
| Max Input Power W                   | 8,5 W                                 |
| Nominal Supply Voltage              | 220-240 V, 50/60 Hz AC, DC            |
| Protection Class                    | Ш                                     |
| IP Class                            | IP65                                  |
| Temperature Range Min - Max         | -30+50 °C                             |
| Glow Wire Test of Plastic Materials | 650 °C                                |
| Light Source                        | LED                                   |
| Body Material                       | plastic                               |
| Colour                              | RAL9003                               |
| Electrical Installation             | 2/3 x 2,5 mm <sup>2</sup>             |
| Luminous Flux                       | 550 lm                                |