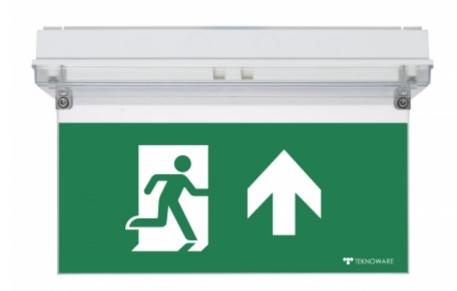

## SOLID EXIT 2 EMERGENCY EXIT LIGHT Y3192WM142

Self-contained Escap emergency exit light with 1 h super capacitor and Lumi Test self-testing with 1-sided pictogram, arrow up, 30 m viewing distance (Invidually packed TWS3192WM)

Solid Exit 2 emergency exit light is equipped with a light plate. The luminaire is designed specifically to withstand harsh conditions. It is a IP65 enclosure classed luminaire and completely dust and water proof.

Solid Exit 2 is suitable for example for industrial premises and parking halls. Escap and centrally supplied luminaires are also suitable for outdoor use.

Special attention has been paid to the design for easy installation.