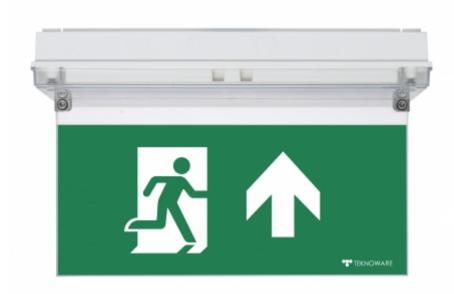

## SOLID EXIT 2 EMERGENCY EXIT LIGHT Y3192WM141

Self-contained Escap emergency exit light with 1 h super capacitor and Lumi Test self-testing with 2-sided pictogram, arrow up, 30 m viewing distance (Invidually packed TWS3192WM)

Solid Exit 2 emergency exit light is equipped with a light plate. The luminaire is designed specifically to withstand harsh conditions. It is a 2-sided IP65 enclosure classed luminaire and completely dust and water proof.

Solid Exit 2 is suitable for example for industrial premises and parking halls. Escap and centrally supplied luminaires are also suitable for outdoor use.

Special attention has been paid to the design for easy installation.