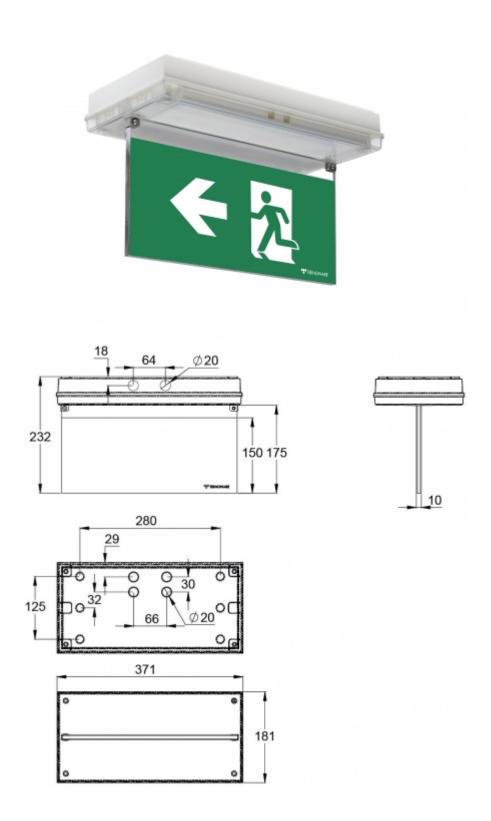

## SOLID EXIT 2 EMERGENCY EXIT LIGHT Y3151WK147

Addressable 230 V centrally supplied emergency exit light with 2-sided pictogram, arrow up, 30 m viewing distance (Invidually packed TWT3151WK)

Solid Exit 2 emergency exit light is equipped with a light plate. The luminaire is designed specifically to withstand harsh conditions. It is a IP65 enclosure classed luminaire and completely dust and water proof.

| Product Code                        | Y3151WK147                            |
|-------------------------------------|---------------------------------------|
| Feature                             | Intelligent Controller, Tapsa Control |
| Mounting (standard)                 | wall, surface                         |
| Customs Code                        | 94056080                              |
| GTIN Code                           | 6438045022222                         |
| ETIM Product Class                  | EC001957                              |
| Length                              | 371 mm                                |
| Width                               | 181 mm                                |
| Height                              | 232 mm                                |
| Weight                              | 1,8 kg                                |
| Max Input Power VA                  | 6 VA                                  |
| Max Input Power W                   | 3 W                                   |
| Nominal Supply Voltage              | 220-240 V, 50/60 Hz AC, DC            |
| Protection Class                    |                                       |
| IP Class                            | IP65                                  |
| Temperature Range Min - Max         | -30+50 °C                             |
| Glow Wire Test of Plastic Materials | 650 °C                                |
| Viewing Distance                    | 30 m                                  |
| Light Source                        | LED                                   |
| Body Material                       | plastic                               |
| Colour                              | RAL9003                               |
| Electrical Installation             | 2/3 x 2,5 mm <sup>2</sup>             |