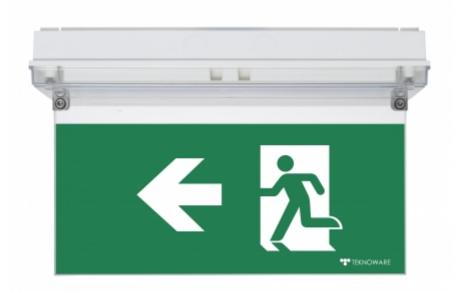

## SOLID EXIT 2 EMERGENCY EXIT LIGHT Y3151WK147

Addressable 230 V centrally supplied emergency exit light with 2-sided pictogram, arrow up, 30 m viewing distance (Invidually packed TWT3151WK)

Solid Exit 2 emergency exit light is equipped with a light plate. The luminaire is designed specifically to withstand harsh conditions. It is a IP65 enclosure classed luminaire and completely dust and water proof.

Solid Exit 2 is suitable for example for industrial premises and parking halls. Escap and centrally supplied luminaires are also suitable for outdoor use.

Special attention has been paid to the design for easy installation.