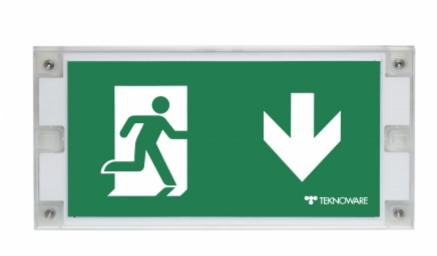

## SOLID EXIT EMERGENCY EXIT LIGHT Y3071W140

24-230 V centrally supplied emergency exit light with a set of pictograms, 30 m viewing distance (Invidually packed TWT3071W)

Solid is Teknoware's IP65 class exit and emergency light product family. Solid is designed for demanding conditions. Wall mounted, one sided Solid exit light comes with easily changeable pictograms. Special attention has been paid to the design, for easy installation.

The luminaire is completely dust proof and water proof, so it is suitable for example for industrial premises and parking halls. Escap and centrally supplied luminaires are suitable also for outdoor use.

The range also has a model with a downlight function, which is suitable for example for mounting above a door (Y3051WKE140 & Y3071WE140).

| Product Code                        | Y3071W140                               |
|-------------------------------------|-----------------------------------------|
| Mounting (standard)                 | wall, surface                           |
| Customs Code                        | 94056080                                |
| GTIN Code                           | 6438045022062                           |
| ETIM Product Class                  | EC001957                                |
| Length                              | 371 mm                                  |
| Width                               | 181 mm                                  |
| Height                              | 57 mm                                   |
| Weight                              | 1,35 kg                                 |
| Max Input Power VA                  | 1,2 VA (24 V), 3,5 VA (230 V)           |
| Max Input Power W                   | 0,8 W (24 V), 1,5 W (230 V)             |
| Nominal Supply Voltage              | 24-230 V, 50/60 Hz AC, DC               |
| Protection Class                    | III(24V),II(230V)                       |
| IP Class                            | IP65                                    |
| Temperature Range Min - Max         | -30+50 °C                               |
| Glow Wire Test of Plastic Materials | 650 °C                                  |
| Viewing Distance                    | 30 m                                    |
| Light Source                        | LED                                     |
| Body Material                       | plastic                                 |
| Colour                              | RAL9003                                 |
| Electrical Installation             | 2 x 2,5 mm² (24 V), 3 x 2,5 mm² (230 V) |