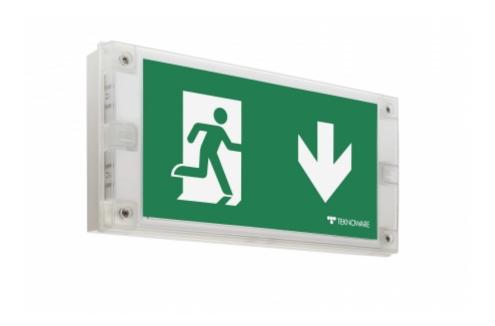

## SOLID EXIT EMERGENCY EXIT LIGHT Y3071W140

24-230 V centrally supplied emergency exit light with a set of pictograms, 30 m viewing distance (Invidually packed TWT3071W)

Solid is Teknoware's IP65 class exit and emergency light product family. Solid is designed for demanding conditions. Wall mounted, one sided Solid exit light comes with easily changeable pictograms. Special attention has been paid to the design, for easy installation.

The luminaire is completely dust proof and water proof, so it is suitable for example for industrial premises and parking halls. Escap and centrally supplied luminaires are suitable also for outdoor use.

The range also has a model with a downlight function, which is suitable for example for mounting above a door (Y3051WKE140 & Y3071WE140).

| Product Code                        | Y3071W140                               |
|-------------------------------------|-----------------------------------------|
| Mounting (standard)                 | wall, surface                           |
| Customs Code                        | 94056080                                |
| GTIN Code                           | 6438045022062                           |
| ETIM Product Class                  | EC001957                                |
| Length                              | 371 mm                                  |
| Width                               | 181 mm                                  |
| Height                              | 57 mm                                   |
| Weight                              | 1,35 kg                                 |
| Max Input Power VA                  | 1,2 VA (24 V), 3,5 VA (230 V)           |
| Max Input Power W                   | 0,8 W (24 V), 1,5 W (230 V)             |
| Nominal Supply Voltage              | 24-230 V, 50/60 Hz AC, DC               |
| Protection Class                    | III(24V),II(230V)                       |
| IP Class                            | IP65                                    |
| Temperature Range Min - Max         | -30+50 °C                               |
| Glow Wire Test of Plastic Materials | 650 °C                                  |
| Viewing Distance                    | 30 m                                    |
| Light Source                        | LED                                     |
| Body Material                       | plastic                                 |
| Colour                              | RAL9003                                 |
| Electrical Installation             | 2 x 2,5 mm² (24 V), 3 x 2,5 mm² (230 V) |